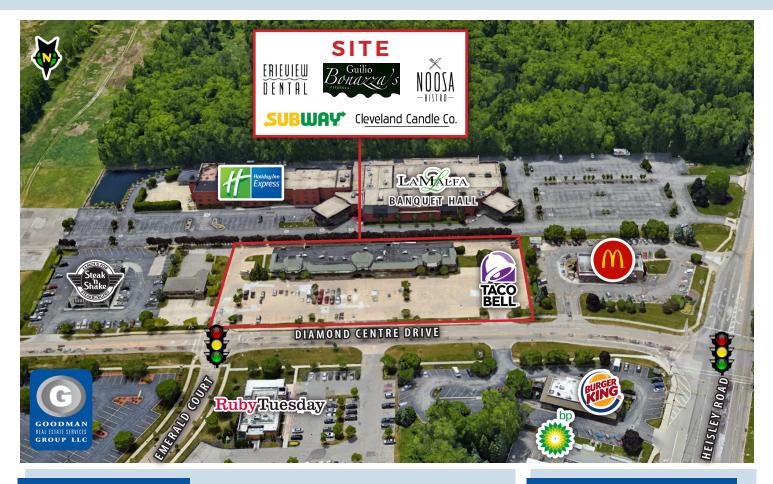

### HIGHLIGHTS

- Trask Tower is located on Diamond Centre Drive in the Diamond Centre development in Mentor, Ohio
- Diamond Centre is a 70-acre, mixed-use, commercial development containing Sam's Club, The Home Depot, Atlas Cinemas, Menard's (coming soon), retail shops, restaurants, hotels, Cobblestone Court Luxury Apartments (530+ units), and an assisted-living facility
- Less than one mile from Headlands Beach
  State Park

- Multi-tenant building is ideal for both retailers and professional users seeking to service Mentor, Painesville, Grand River and Fairport Harbor, OH
- JOIN: Subway, Noosa Bistro, Erieview Dental, The Cleveland Candle Company, and Guilio Bonazzo's Pizzeria
- NOW OPEN: Taco Bell
- COMING SOON: H&B Nail Salon
- AVAILABLE: 2,000 quare feet