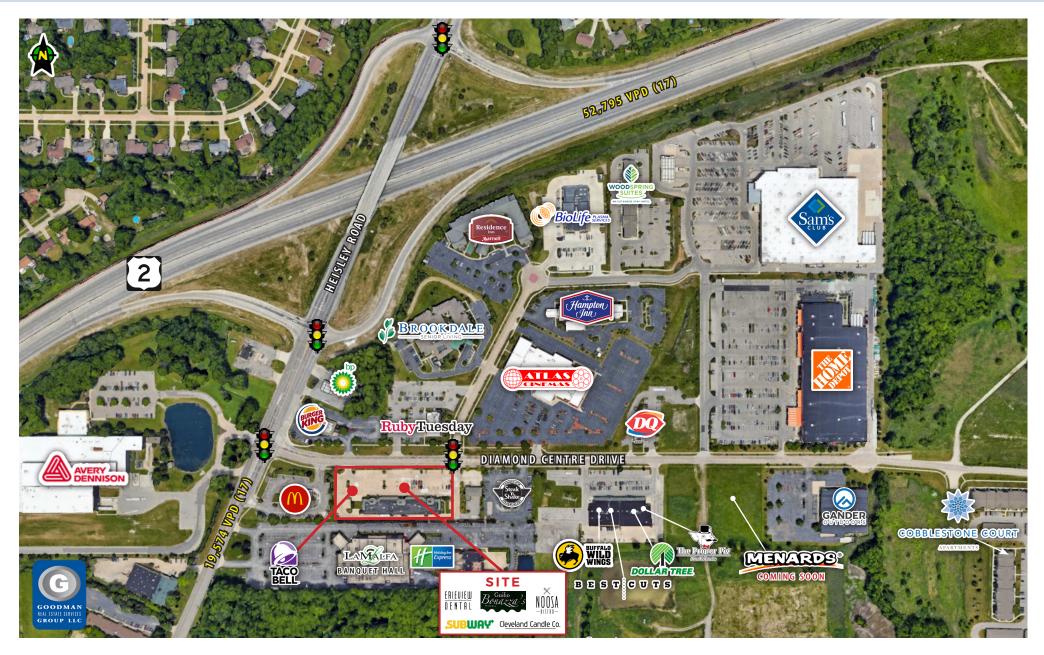

### HIGHLIGHTS

- Trask Tower is located on Diamond Centre Drive in the Diamond Centre development in Mentor, Ohio
- Diamond Centre is a 70-acre, mixed-use, commercial development containing Sam's Club, The Home Depot, Atlas Cinemas, Menard's (coming soon), retail shops, restaurants, hotels, Cobblestone Court Luxury Apartments (530+ units), and an assisted-living facility
- Less than one mile from Headlands Beach
  State Park

- Multi-tenant building is ideal for both retailers and professional users seeking to service Mentor, Painesville, Grand River and Fairport Harbor, OH
- JOIN: Subway, Noosa Bistro, Erieview Dental, The Cleveland Candle Company, and Guilio Bonazzo's Pizzeria
- NOW OPEN: Taco Bell
- COMING SOON: H&B Nail Salon
- AVAILABLE: 2,000 quare feet