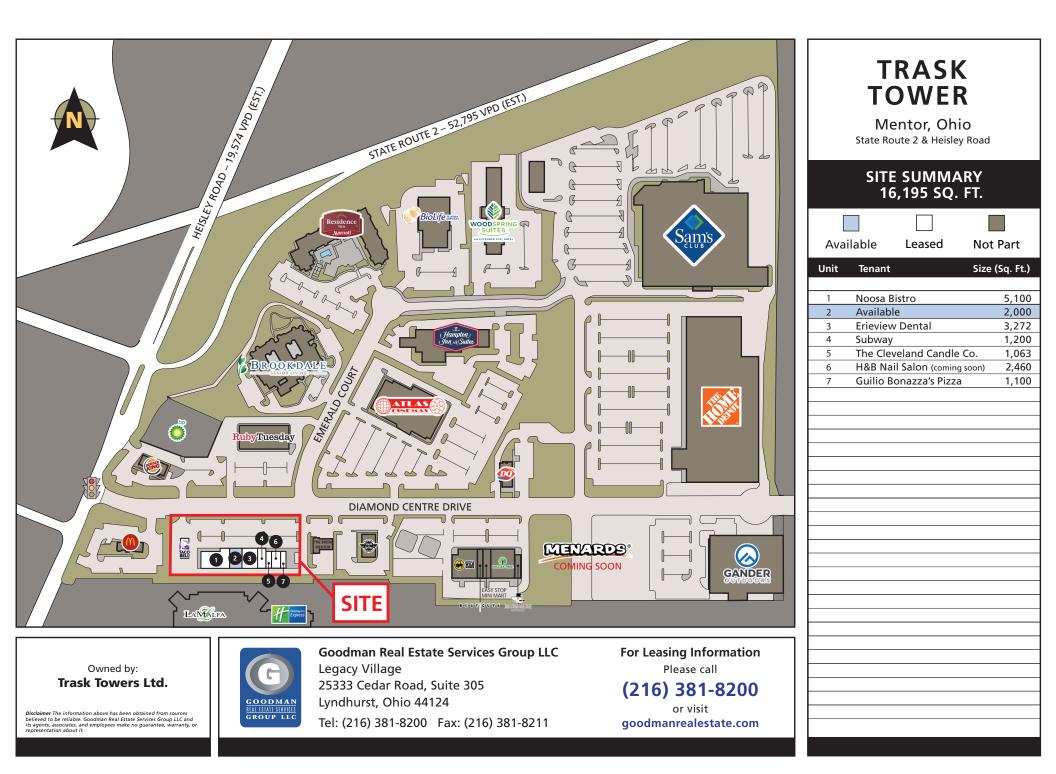

- Multi-tenant building is ideal for both retailers and professional users seeking to service Mentor, Painesville, Grand River and Fairport Harbor, OH
- JOIN: Subway, Noosa Bistro, Erieview Dental, The Cleveland Candle Company, and Guilio Bonazzo's Pizzeria
- NOW OPEN: Taco Bell
- COMING SOON: H&B Nail Salon
- AVAILABLE: 2,000 quare feet