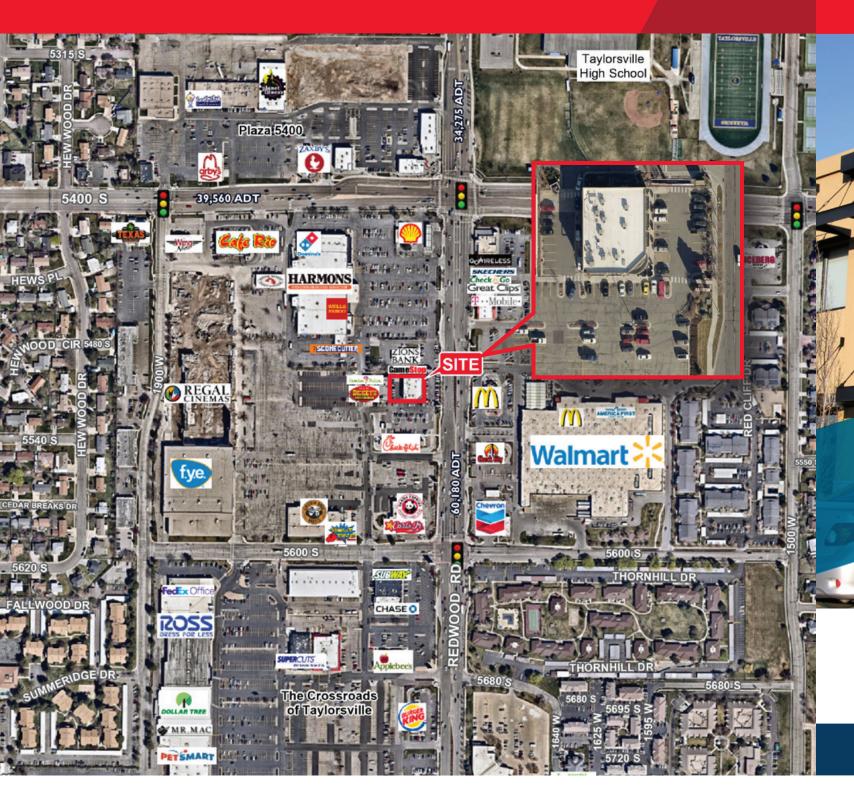

# **Shops on Redwood** 5500 South Redwood Road/Taylorsville, Utah

**FOR LEASE** 

**Shops on Redwood** 

STARRICATE\*

INTRODUCTORY RATE\*

INTROPUCTORY RATE\*

5500 South Redwood Road/Taylorsville, Utah

**Beautiful office suite located** in the heart of Taylorsville

#### Annastasia Kaessner Associate

**Property Highlights** 

• Suite 202 - 1,000-2,210 RSF

• \$12.00/RSF MG for 1st 6 months

(tenant pays electrical & in-suite janitorial)

\*\$16.00/RSF MG at month 7

• 4/1,000 SF parking ratio