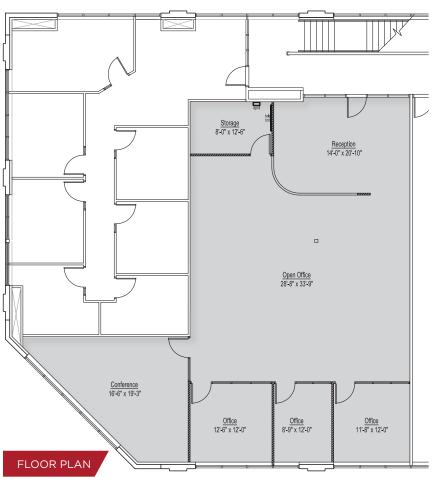

#### Annastasia Kaessner Associate

**Property Highlights** 

• Suite 202 - 1,000-2,210 RSF

• \$12.00/RSF MG for 1st 6 months

(tenant pays electrical & in-suite janitorial)

\*\$16.00/RSF MG at month 7

• 4/1,000 SF parking ratio