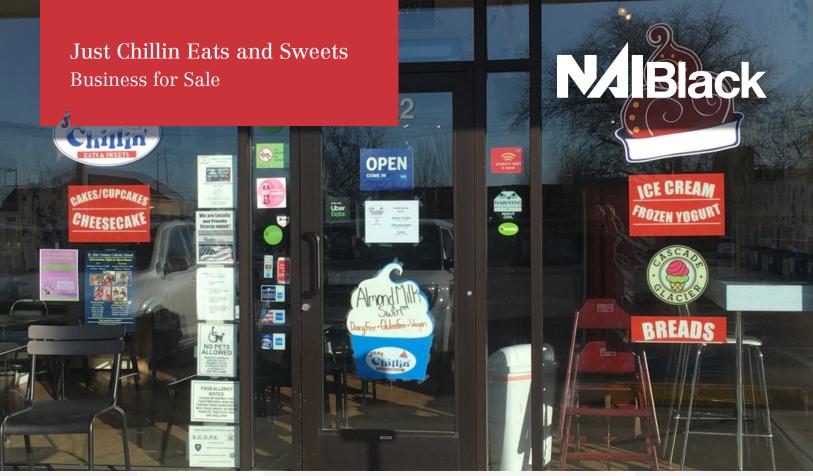

## **Property Description**

Frozen Yogurt, Desserts and Birthday Cakes
Prime Liberty Lake Shopping Center Location
One of Busiest Locations in Liberty Lake
Only Frozen Yogurt/Ice Cream Shop in the Liberty Lake
Area

Fresh Baked Treats and Real Ice Cream
Growing Area with a Lot of Upside
Incredible Design and Build-Out Package
5 Top of the Line Taylor Frozen Yogurt Machines
Well Established History with Strong Community Good Will

Sale Price: \$179,000

For more information