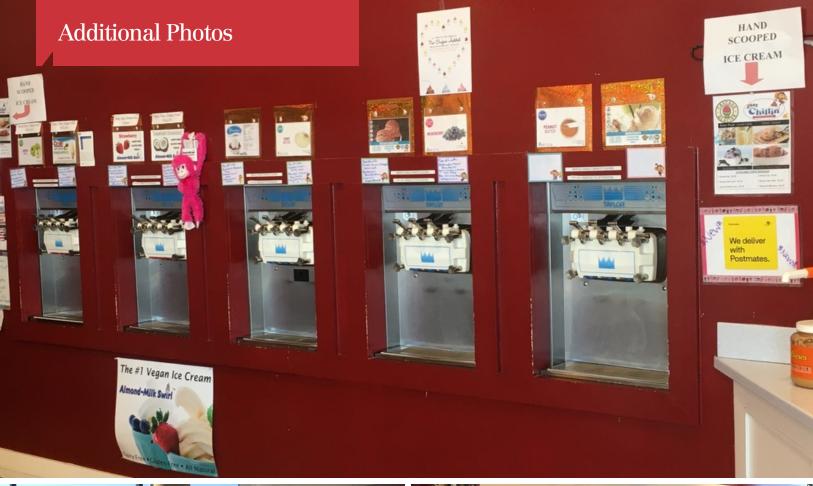

Fresh Baked Treats and Real Ice Cream
Growing Area with a Lot of Upside
Incredible Design and Build-Out Package
5 Top of the Line Taylor Frozen Yogurt Machines
Well Established History with Strong Community Good Will