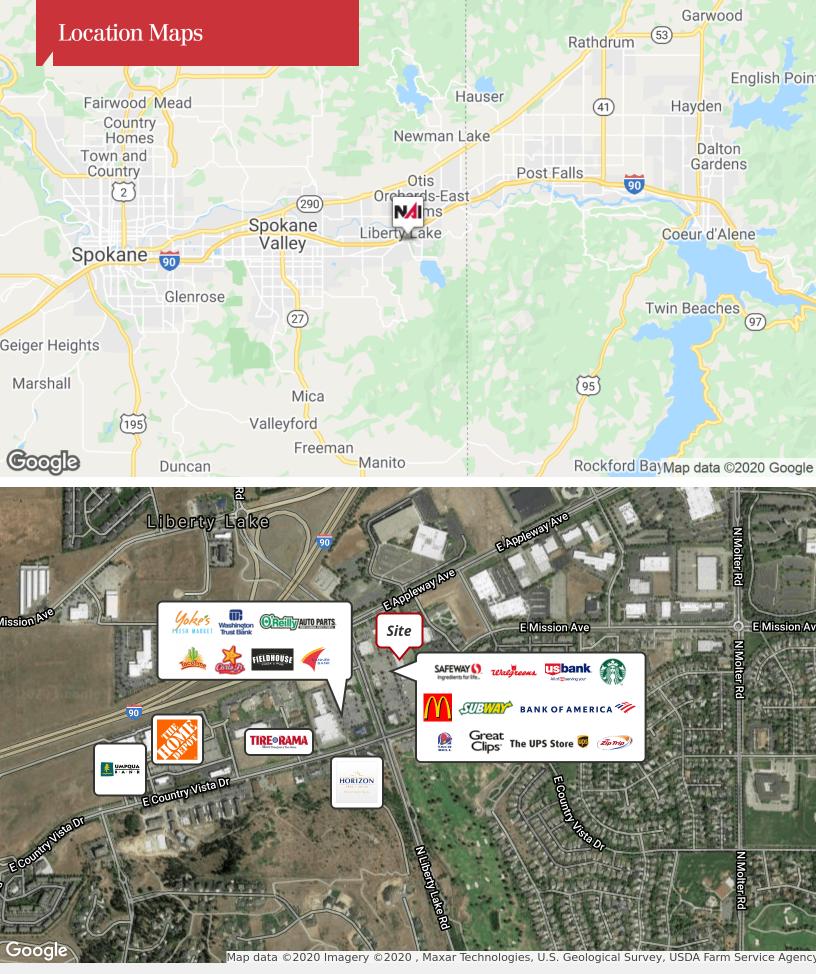

## **Property Description**

Frozen Yogurt, Desserts and Birthday Cakes
Prime Liberty Lake Shopping Center Location
One of Busiest Locations in Liberty Lake
Only Frozen Yogurt/Ice Cream Shop in the Liberty Lake
Area