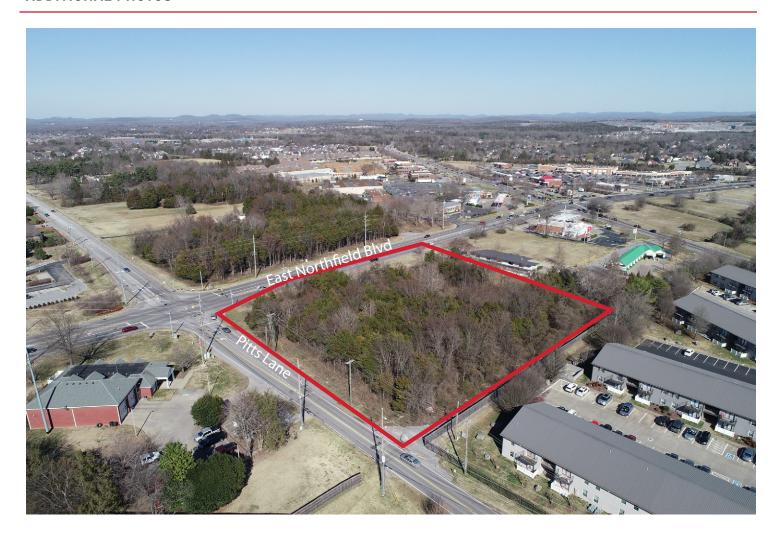

N

37130

LOT SIZE 3.01 Acres on the corner of Pitts Lane and

Northfield Blvd

**ZONED** Commercial

- Across from Super Kroger and located in the highest income Lascassas area of the city of Murfreesboro, TN
- Perfect for Bank, Medical, Restaurant, etc.
- Approved for 21,000 SF shopping center plus an additional parcel (see draft development plan)
- Traffic Counts: 22,543 ADT on E Northfield Blvd (2021) 16,731 ADT on Lascassas Pike
- Nearby Retailers include Super Kroger, Starbucks, McDonalds, Taco Bell, Reliant Bank, Tire Discounters.
- One mile from MTSU Campus.

| DEMOGRAPHICS | 1 Mile | 3 Mile |
|--------------|--------|--------|
| Population   | 16,225 | 66,423 |

#### **LOCATION**



## for more information, contact



## for more information, contact



### **ADDITIONAL PHOTOS**







# $for \, more \, information, \, contact$