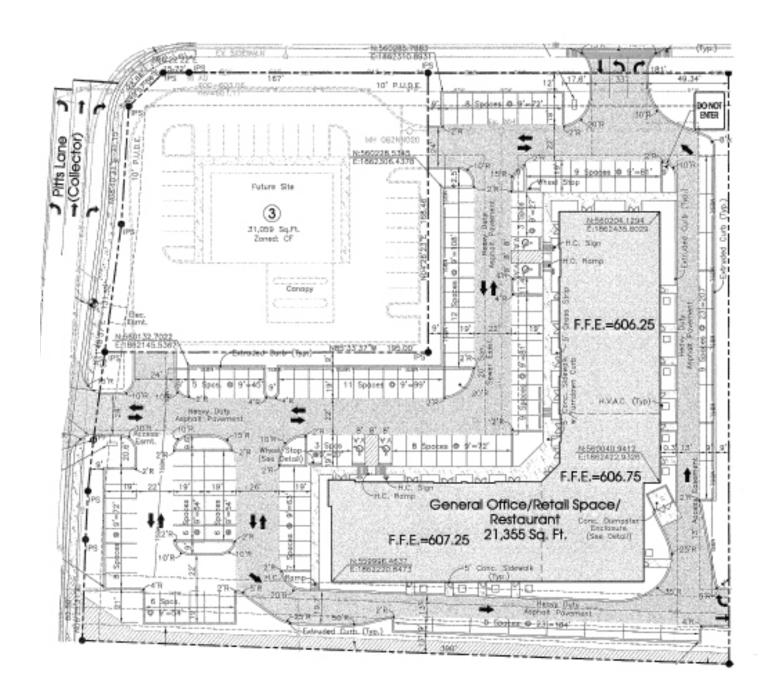

#### **OVERVIEW**

ADDRESS 1810 E Northfield Blvd Murfreesboro, TN

37130

LOT SIZE 3.01 Acres on the corner of Pitts Lane and

Northfield Blvd

**ZONED** Commercial

- Across from Super Kroger and located in the highest income Lascassas area of the city of Murfreesboro, TN
- Perfect for Bank, Medical, Restaurant, etc.
- Approved for 21,000 SF shopping center plus an additional parcel (see draft development plan)
- Traffic Counts: 22,543 ADT on E Northfield Blvd (2021) 16,731 ADT on Lascassas Pike
- Nearby Retailers include Super Kroger, Starbucks, McDonalds, Taco Bell, Reliant Bank, Tire Discounters.
- One mile from MTSU Campus.