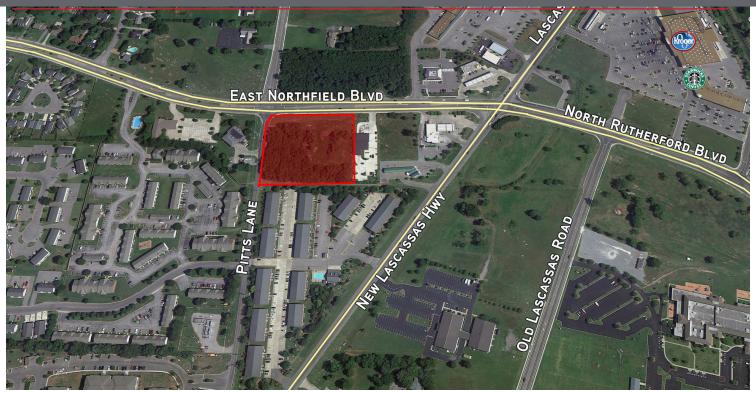

### 3.01 ACRE CORNER LOT AT TRAFFIC LIGHT

### 1810 E NORTHFIELD BLVD MURFREESBORO, TN 37130

#### **OVERVIEW**

ADDRESS 1810 E Northfield Blvd Murfreesboro, TN

37130

LOT SIZE 3.01 Acres on the corner of Pitts Lane and

Northfield Blvd

**ZONED** Commercial

- Across from Super Kroger and located in the highest income Lascassas area of the city of Murfreesboro, TN
- Perfect for Bank, Medical, Restaurant, etc.
- Approved for 21,000 SF shopping center plus an additional parcel (see draft development plan)
- Traffic Counts: 22,543 ADT on E Northfield Blvd (2021) 16,731 ADT on Lascassas Pike
- Nearby Retailers include Super Kroger, Starbucks, McDonalds, Taco Bell, Reliant Bank, Tire Discounters.
- One mile from MTSU Campus.