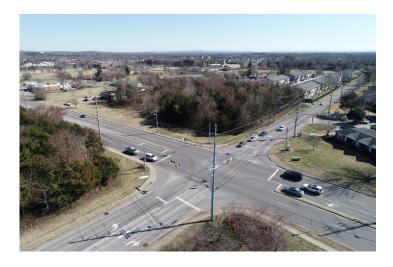

#### **OVERVIEW**

ADDRESS 1810 E Northfield Blvd Murfreesboro, TN

37130

LOT SIZE 3.01 Acres on the corner of Pitts Lane and

Northfield Blvd

**ZONED** Commercial

- Across from Super Kroger and located in the highest income Lascassas area of the city of Murfreesboro, TN
- Perfect for Bank, Medical, Restaurant, etc.
- Approved for 21,000 SF shopping center plus an additional parcel (see draft development plan)
- Traffic Counts: 22,543 ADT on E Northfield Blvd (2021) 16,731 ADT on Lascassas Pike
- Nearby Retailers include Super Kroger, Starbucks, McDonalds, Taco Bell, Reliant Bank, Tire Discounters.
- One mile from MTSU Campus.

#### **LOCATION**