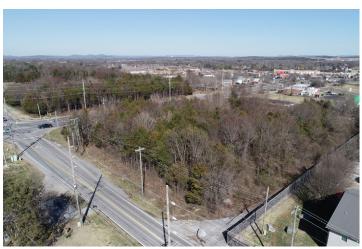

7130

LOT SIZE 3.01 Acres on the corner of Pitts Lane and

Northfield Blvd

**ZONED** Commercial

- Across from Super Kroger and located in the highest income Lascassas area of the city of Murfreesboro, TN
- Perfect for Bank, Medical, Restaurant, etc.
- Approved for 21,000 SF shopping center plus an additional parcel (see draft development plan)
- Traffic Counts: 22,543 ADT on E Northfield Blvd (2021) 16,731 ADT on Lascassas Pike
- Nearby Retailers include Super Kroger, Starbucks, McDonalds, Taco Bell, Reliant Bank, Tire Discounters.
- One mile from MTSU Campus.

| DEMOGRAPHICS | 1 Mile | 3 Mile |
|--------------|--------|--------|
| Population   | 16,225 | 66,423 |

#### **LOCATION**



## for more information, contact



## for more information, contact



### **ADDITIONAL PHOTOS**







# $for \, more \, information, \, contact$