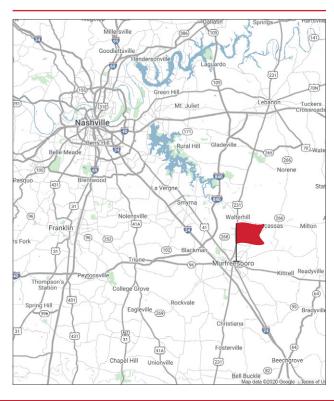

IELD BLVD MURFREESBORO, TN 37130



#### **OVERVIEW**

ADDRESS 1810 E Northfield Blvd Murfreesboro, TN

37130

LOT SIZE 3.01 Acres on the corner of Pitts Lane and

Northfield Blvd

**ZONED** Commercial

- Across from Super Kroger and located in the highest income Lascassas area of the city of Murfreesboro, TN
- Perfect for Bank, Medical, Restaurant, etc.
- Approved for 21,000 SF shopping center plus an additional parcel (see draft development plan)
- Traffic Counts: 22,543 ADT on E Northfield Blvd (2021) 16,731 ADT on Lascassas Pike
- Nearby Retailers include Super Kroger, Starbucks, McDonalds, Taco Bell, Reliant Bank, Tire Discounters.
- One mile from MTSU Campus.

| DEMOGRAPHICS | 1 Mile | 3 Mile |
|--------------|--------|--------|
| Population   | 16,225 | 66,423 |

#### **LOCATION**



## for more information, contact



## for more information, contact



### **ADDITIONAL PHOTOS**







# $for \, more \, information, \, contact$