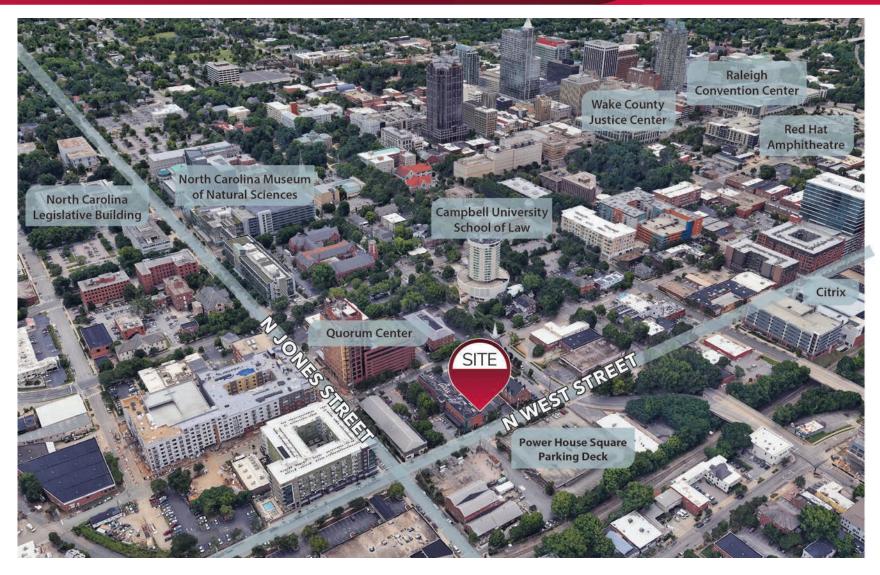

#### **PROPERTY HIGHLIGHTS**

- 815 SF Office Sublease in Downtown Raleigh's historic Powerhouse Square
- Walking distance to most city, county, and state government buildings, Raleigh Convention Center, Red Hat Amphitheatre, restaurants, bars, art galleries and shopping
- Surrounded by art galleries, restaurants and bars including Tobacco Road and Clouds Brewing
- Area has a Walk Score of 94 and a Bike Score of 91