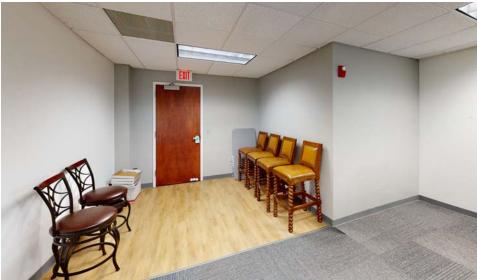

### **PROPERTY DESCRIPTIONS**

Suite 240 - 815 SF \$31.00 PSF, Full Service Master lease expires March 31, 2027

#### **PROPERTY HIGHLIGHTS**

- 815 SF Office Sublease in Downtown Raleigh's historic Powerhouse Square
- Walking distance to most city, county, and state government buildings, Raleigh Convention Center, Red Hat Amphitheatre, restaurants, bars, art galleries and shopping
- Surrounded by art galleries, restaurants and bars including Tobacco Road and Clouds Brewing
- Area has a Walk Score of 94 and a Bike Score of 91