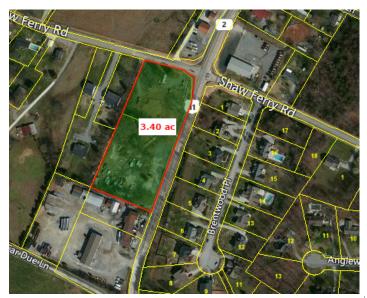

## 6801-7101 Highway 11 East, Lenoir City, TN 37772

Listing ID: 28716242
Status: Active

Property Type: Vacant Land For Sale
Possible Uses: Hospitality, Multi-Family

Gross Land Area: 3.40 Acres
Sale Price: \$990,000
Unit Price: \$291,176 Per Acre

Great opportunity for 3.4 +/- acres zoned COMMERCIAL at the signalized intersection of Highway 11 and Shaw Ferry in Lenoir City. All utilities available. Super corner site for drug store, gas station, retail ......