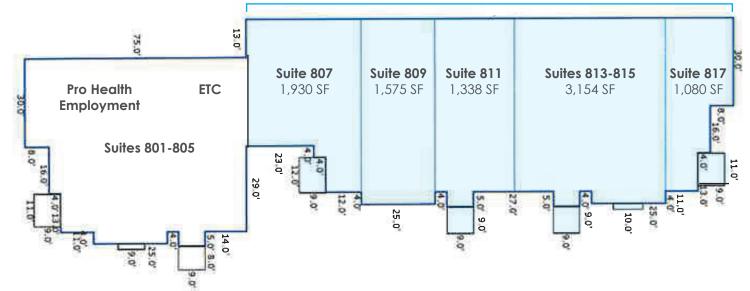

# AERIAL & FLOOR PLANS

801-817 WESTCHESTER AVE, HARRISONVILLE, MO 64701

**AVAILABLE** 

Jim Thome Office: (913) 652-4300 Mobile (913) 548-7800 Email: JimThome@reececommercial.com

The information above has been obtained from sources believed reliable. While we do not doubt its accuracy we have not verified it and make no guarantee, warranty or representation about it. It is your responsibility to independently confirm its accuracy and completeness. Any projections, opinions, assumptions, or estimates used are for example only and do not represent the current or future performance of the property. You and your advisors should conduct a careful, independent investigation of the property to determine to your satisfaction the suitability of the property for your needs. © 2019

## **HIGHLIGHTS**

- >> 13,600 SF Building
- Sreat Building for Owner/User
- >> New Interior Finishes Available
- Free Rent Available Credit Worthy Tenant
- 1,080-9,077 SF Available for Lease
- >>> Lot Size: 4.71 acres (2 Acre Pad Site Can be
- >>> Zoning: C-2
- Parking Ratio: 4.56:1