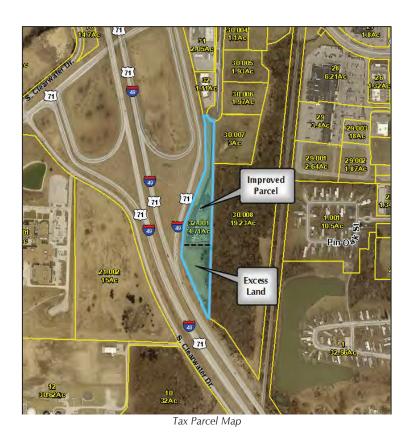

#### **PROPERTY INFORMATION**

| Subject Description / Use:                                                                                                                  | Multi-tenant office                                                                                                                                                                                                                                                                                                                                                                                                                                                                                                                                                                                                                                                                                                                                                |
|---------------------------------------------------------------------------------------------------------------------------------------------|--------------------------------------------------------------------------------------------------------------------------------------------------------------------------------------------------------------------------------------------------------------------------------------------------------------------------------------------------------------------------------------------------------------------------------------------------------------------------------------------------------------------------------------------------------------------------------------------------------------------------------------------------------------------------------------------------------------------------------------------------------------------|
| Subject Address:                                                                                                                            | 801 Westchester Ave<br>Harrisonville, Cass County, MO, 64701                                                                                                                                                                                                                                                                                                                                                                                                                                                                                                                                                                                                                                                                                                       |
| Owner:                                                                                                                                      | Community Bank of Raymore                                                                                                                                                                                                                                                                                                                                                                                                                                                                                                                                                                                                                                                                                                                                          |
| Legal Description:                                                                                                                          | Lot 2, Westchester Business Park                                                                                                                                                                                                                                                                                                                                                                                                                                                                                                                                                                                                                                                                                                                                   |
| <b>Site Data</b><br>Site Size:<br>Zoning:<br>Shape:<br>Visibility:                                                                          | 205,168 SF, or 4.71 acres<br>C-2<br>Irregular<br>Good                                                                                                                                                                                                                                                                                                                                                                                                                                                                                                                                                                                                                                                                                                              |
| Building Data<br>Building Class:<br>Building Area:<br>Year Built:<br>Condition:<br>Quality:<br>Exterior Walls:<br>Parking Spaces:<br>Ratio: | Class B<br>13,600 SF GBA / 13,600 SF RA<br>2003<br>Good to Average<br>Average To Good<br>Brick, EIFS<br>62 spaces<br>4.56 spaces per 1,000 square feet                                                                                                                                                                                                                                                                                                                                                                                                                                                                                                                                                                                                             |
| Brief Property Description:                                                                                                                 | The subject consists of a multi-tenant office building located<br>at 801 Westchester Avenue in Harrisonville, Cass County,<br>Missouri. More generally, the property is located<br>approximately 2 blocks south of Wall Street and shares its<br>west site boundary with the northbound exit ramp of<br>Interstate 49 (formerly US-71 Highway). The office building<br>was originally constructed in 2003 and contains 13,600 SF<br>configured for multi-tenant occupancy. The improvements<br>are located on a site that consists of 4.71 acres.<br>Approximately 2.71 acres serves the existing improvements,<br>indicating a land to building ratio (LTBR) of 8.68 to 1. The<br>remaining 2.00 acres at the south end of the site is considered<br>excess land. |