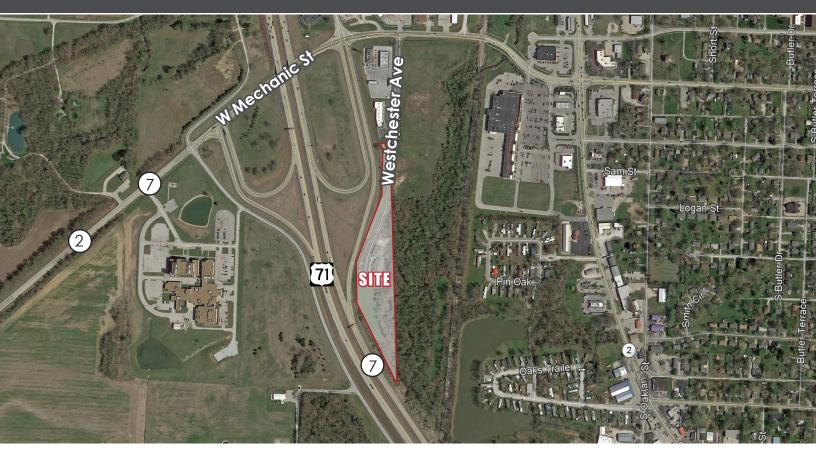

# AERIAL & FLOOR PLANS

801-817 WESTCHESTER AVE, HARRISONVILLE, MO 64701

**AVAILABLE** 

Jim Thome Office: (913) 652-4300 Mobile (913) 548-7800 Email: JimThome@reececommercial.com

The information above has been obtained from sources believed reliable. While we do not doubt its accuracy we have not verified it and make no guarantee, warranty or representation about it. It is your responsibility to independently confirm its accuracy and completeness. Any projections, opinions, assumptions, or estimates used are for example only and do not represent the current or future performance of the property. You and your advisors should conduct a careful, independent investigation of the property to determine to your satisfaction the suitability of the property for your needs. © 2019

#### Location

The subject is located on the east side of Interstate 49, approximately 0.25 mile south of Mechanic Street, at the terminus of Westchester Avenue in Harrisonville, Missouri. Harrisonville is located on the southern perimeter of the Kansas City metropolitan area and approximately 40 miles south of the Kansas City, Missouri central business district. Harrisonville is the county seat of Cass County. Due to the steady expansion of the Kansas City MSA to the south, the character of Harrisonville is slowly evolving from its historic agricultural focus to that of a bedroom community with most residents commuting outside of Harrisonville for employment.

The primary access route through the city is Interstate 49 (formerly U.S. 71 Highway), a four-lane highway which provides convenient access to the Kansas City metropolitan area. Secondary state highways that intersect the city include Missouri Highways 291, 7, and 2. The city is also served by the Lawrence Smith Memorial Airport (one mile south of the city limits) and the Missouri & Northern Arkansas Railroad. Commercial Street is the major arterial street running north/south while Wall Street (Mechanic Street) is a major east/west arterial street, which becomes Missouri Highway 2 outside of Harrisonville.