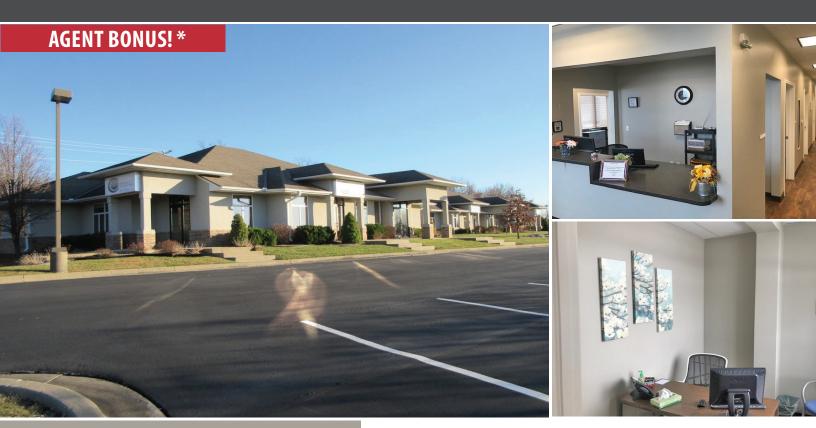

# 801-817 WESTCHESTER AVE

HARRISONVILLE, MO 64701

## **HIGHLIGHTS**

- >> 13,600 SF Building
- Sreat Building for Owner/User
- >> New Interior Finishes Available
- Free Rent Available Credit Worthy Tenant
- 1,080-9,077 SF Available for Lease
- >>> Lot Size: 4.71 acres (2 Acre Pad Site Can be
- >>> Zoning: C-2
- Parking Ratio: 4.56:1

## FOR LEASE OR SALE \$15 MG or \$1,200,000

\*Agent Bonus: \$4,000 for 5 Year Lease (>2,000 SF) \$2,000 SF for 5 Year Lease (<2,000 SF)