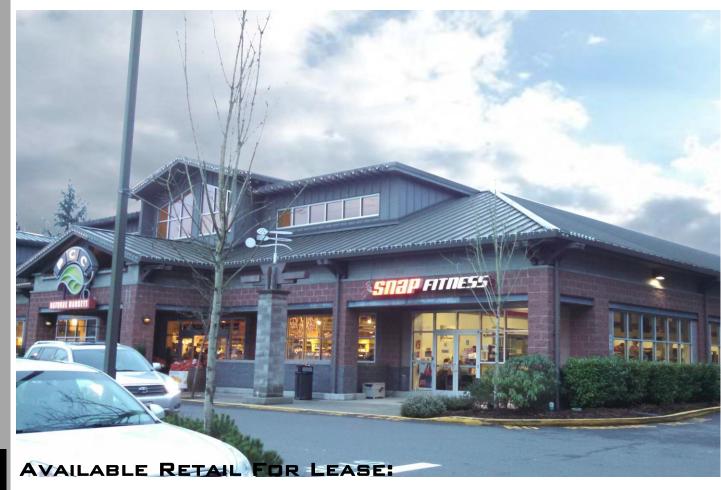

11435 AVONDALE ROAD | REDMOND, WA 98052

#### Anchored by:



#### Tenants include:









#### **DEMOGRAPHICS**

|                          | 3 Mile    | 5 Mile    | 7 Mile    |
|--------------------------|-----------|-----------|-----------|
| Population               | 55,647    | 159,267   | 305,319   |
| Households               | 21,686    | 63,500    | 121,820   |
| Average Household Income | \$123,831 | \$119,609 | \$119,257 |
| Workplace<br>Population  | 35,760    | 112,727   | 210,792   |



| Size     | Туре         | Asking Rate    |
|----------|--------------|----------------|
| 3,723 sf | Endcap Space | \$25.00 psf/yr |

JOHN CHELICO | 206.859.4500 | JOHNC@JSHPROPERTIES.COM

11435 AVONDALE ROAD | REDMOND, WA 98052

**Round Table Pizza** Tienda La Venadita Taqueria La Venadita **Wavelengths Cosmetology Balance Physical Therapy Mattress Discounters Sherwin Williams** Dickey's BBQ Pit **C2 Learning Center TAO Bistro Kid's Country** Dr. Neda Goharkhay, DDS Stephen Goo, OD, PS The UPS Store **Center Nails Noodle Boat** Jack in the Box **Big Foot Java** 



11435 AVONDALE ROAD | REDMOND, WA 98052





#### 11435 AVONDALE ROAD | REDMOND, WA 98052