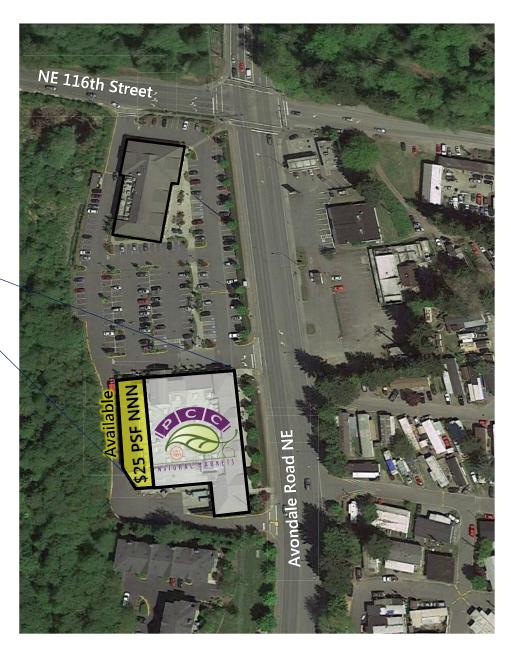

| Size     | Туре         | Asking Rate    |
|----------|--------------|----------------|
| 3,723 sf | Endcap Space | \$25.00 psf/yr |

JOHN CHELICO | 206.859.4500 | JOHNC@JSHPROPERTIES.COM

11435 AVONDALE ROAD | REDMOND, WA 98052

#### 11435 AVONDALE ROAD | REDMOND, WA 98052