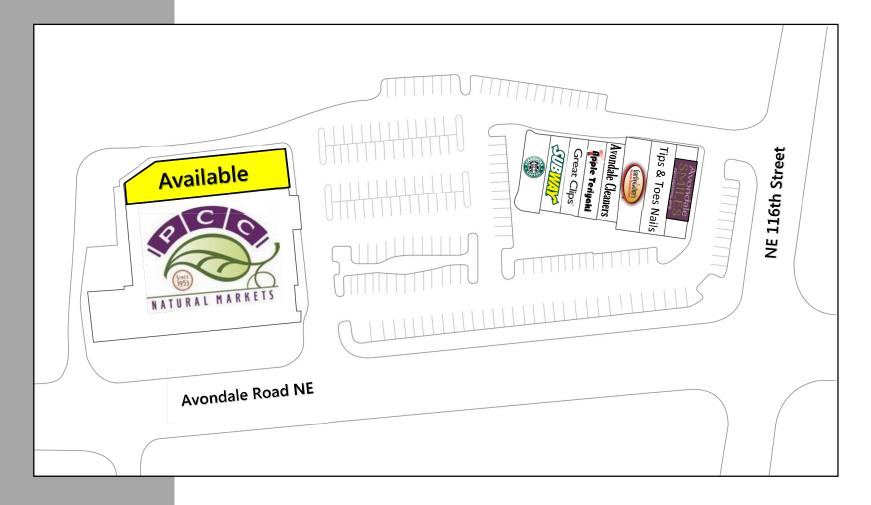

#### Anchored by:

#### Tenants include:

**Round Table Pizza** Tienda La Venadita Taqueria La Venadita **Wavelengths Cosmetology Balance Physical Therapy Mattress Discounters Sherwin Williams** Dickey's BBQ Pit **C2 Learning Center TAO Bistro Kid's Country** Dr. Neda Goharkhay, DDS Stephen Goo, OD, PS The UPS Store **Center Nails Noodle Boat** Jack in the Box **Big Foot Java** 