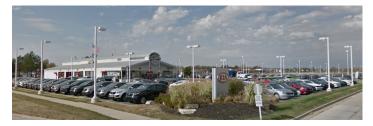

## **Overview/Comments**

• Directly adjacent to New Development (1M SF) "Oakland County Business Center". • Former location of Michigan's #1 KIA Dealership. • +/- 12,000 SF building on +/- 4 acres w/ Secured Fenced Lot. • Abundant parking and large showroom. • Retail, light industrial re-use or new development. • Excellent visibility and signage. • \$9,950 per month/NNN | \$10.00 PSF/NNN/YR. • Sale price and terms negotiable. Seller financing possible. • Located within a designated Opportunity Zone. • Expansion land 1.6 Acres available for a total of 5.6 Acres. • Tax Information: Summer 2018: \$10,173.77; Winter 2018: \$3,654.43. • Also available for sale: \$1,400,000.