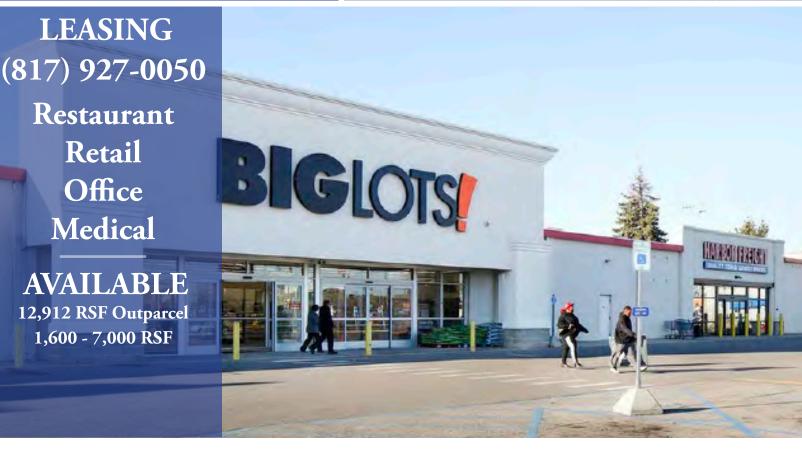

- 176,183 Square Foot Property
- High Visibility & Full Access from Interstate 94
- Situated among National Retailers including Walmart, Lowe's, Home Depot, Meijer, ULTA Beauty, Kohl's, PetSmart, TJ Maxx, Jo-Ann, Planet Fitness, Staples, Best Buy and Aldi
- Rapidly Growing Commercial Area

Type

NNN's

| ıding        | Lease Rates    | Call for Rates |  |
|--------------|----------------|----------------|--|
| JLTA<br>Ann, | Traffic Counts |                |  |
| ,            | Interstate 94  | 53,400 VPD     |  |
|              | Mall Drive     | 4,724 VPD      |  |
|              |                |                |  |

Retail

TBD

PROPERTY AERIAL & SITE PLAN