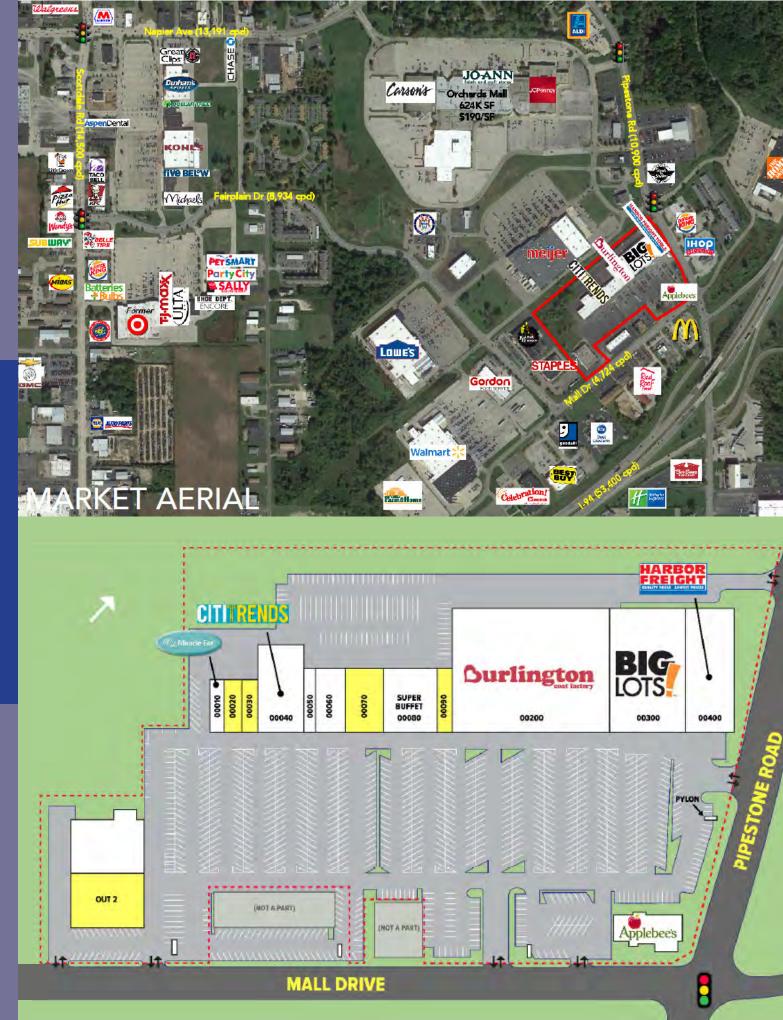

- 176,183 Square Foot Property
- High Visibility & Full Access from Interstate 94
- Situated among National Retailers including Walmart, Lowe's, Home Depot, Meijer, ULTA Beauty, Kohl's, PetSmart, TJ Maxx, Jo-Ann, Planet Fitness, Staples, Best Buy and Aldi
- Rapidly Growing Commercial Area

Type

NNN's

| ıding        | Lease Rates    | Call for Rates |  |
|--------------|----------------|----------------|--|
| JLTA<br>Ann, | Traffic Counts |                |  |
| ,            | Interstate 94  | 53,400 VPD     |  |
|              | Mall Drive     | 4,724 VPD      |  |
|              |                |                |  |

Retail

TBD

PROPERTY AERIAL & SITE PLAN