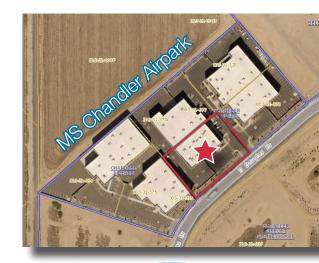

Move-in Ready for Office/Industrial User
11,187 SF Building on
.901 Acres



# MS Chandler Airpark, Bldg C

2120 S Douglas Dr., Chandler, AZ 85286

### **Property Features**

- 11,187 SF Move-in ready building
- Built in 2016
- Approximately 1,346 SF of Office
- Fenced new air compressor
- Warehouse fully air conditioned
- Secured yard area
- In-place racking system in warehouse
- Excellent signage with optimal exposure

#### **Location Features**

- Advantageously located in Class A Industrial Park at Gilbert Rd & Germann Rd
- Anchored by Chandler Municipal Airport
- ±1 mile from Loop 202; close proximity to retail, restaurants & offices



Chandler is ranked No. 1 for "2018 Best Places to Find a Job" by WalletHub

## FOR SALE: \$1,650,000 (\$147.49/SF)

#### Mark Wilcke

+1 602 852 3454 mark.wilcke@naihorizon.com 2944 N 44th Street, Suite 200 Phoenix, Arizona +1 602 955 4000 naihorizon.com





# 11,187 SF Building on .901 Acres

# Additional Photos





## FOR SALE: \$1,650,000 (\$147.49/SF)

#### Mark Wilcke

+1 602 852 3454 mark.wilcke@naihorizon.com 2944 N 44th Street, Suite 200 Phoenix, Arizona +1 602 955 4000 naihorizon.com





# Move-in Ready for Office/Industrial User 11,187 SF Building on .901 Acres

# Aerial Map



## FOR SALE: \$1,650,000 (\$147.49/SF)

#### Mark Wilcke

+1 602 852 3454 mark.wilcke@naihorizon.com

2944 N 44th Street, Suite 200 Phoenix, Arizona +1 602 955 4000 naihorizon.com



# 11,187 SF Build