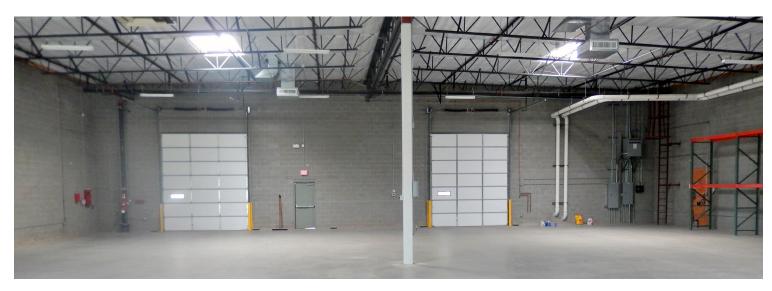

# Additional Photos

### **Property Details**

Land Size: 39,248 SF

Clear Height: 18'

Parking: 46 spaces (3.75:1,000 SF)

Power 600 amps 277/480 volts 3 phase

Zoning: PAD Industrial

Grade Level Doors: 2 (12'x14')