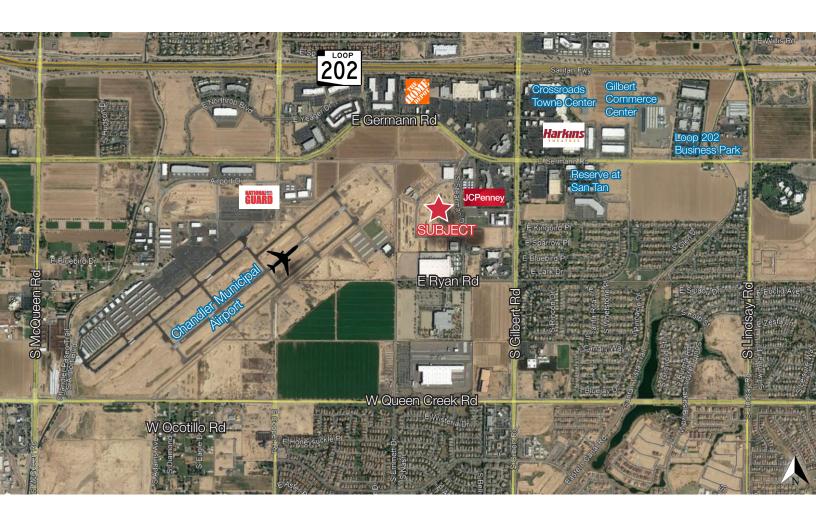

# Aerial Map

#### **Location Features**

- Advantageously located in Class A Industrial Park at Gilbert Rd & Germann Rd
- Anchored by Chandler Municipal Airport
- ±1 mile from Loop 202; close proximity to retail, restaurants & offices