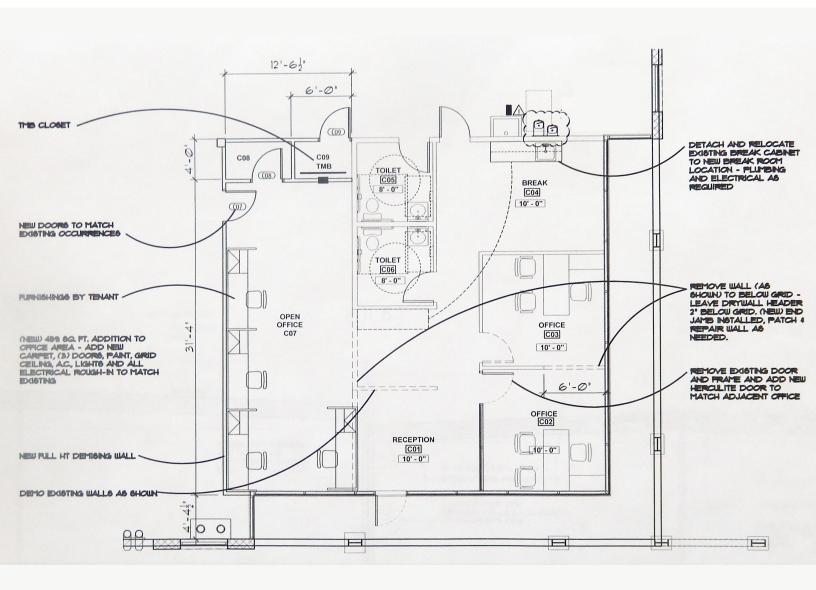

h Street, Suite 200 Phoenix, Arizona +1 602 955 4000 naihorizon.com





# Move-in Ready for Office/Industrial User 11,187 SF Building on .901 Acres

# Aerial Map



## FOR SALE: \$1,650,000 (\$147.49/SF)

#### Mark Wilcke

+1 602 852 3454 mark.wilcke@naihorizon.com

2944 N 44th Street, Suite 200 Phoenix, Arizona +1 602 955 4000 naihorizon.com



# 11,187 SF Building on .901 Acres

# Site Plan



### **Property Details**

Land Size: 39,248 SF

Clear Height: 18'

Parking: 46 spaces (3.75:1,000 SF)

Power 600 amps 277/480 volts 3 phase

Zoning: PAD Industrial

Grade Level Doors: 2 (12'x14')

### Mark Wilcke

+1 602 852 3454 mark.wilcke@naihorizon.com 2944 N 44th Street, Suite 200

Phoenix, Arizona +1 602 955 4000 naihorizon.com

namorizon.com





# Office

# Floor Plan

### **BUILDING C**



FOR SALE: \$1,650,000 (\$147.49/SF)

#### Mark Wilcke

+1 602 852 3454 mark.wilcke@naihorizon.com

2944 N 44th Street, Suite 200 Phoenix, Arizona +1 602 955 4000

naihorizon.com