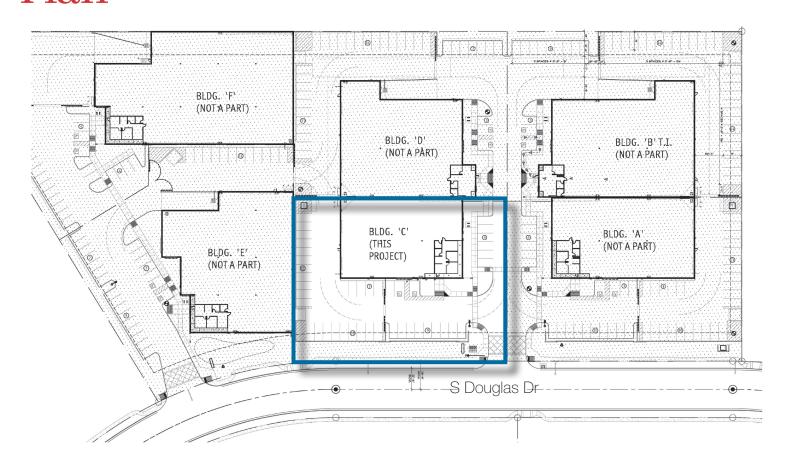

2018 Best Places to Find a Job" by WalletHub

## FOR SALE: \$1,650,000 (\$147.49/SF)

#### Mark Wilcke

+1 602 852 3454 mark.wilcke@naihorizon.com 2944 N 44th Street, Suite 200 Phoenix, Arizona +1 602 955 4000 naihorizon.com





# 11,187 SF Building on .901 Acres

# Additional Photos





## FOR SALE: \$1,650,000 (\$147.49/SF)

#### Mark Wilcke

+1 602 852 3454 mark.wilcke@naihorizon.com 2944 N 44th Street, Suite 200 Phoenix, Arizona +1 602 955 4000 naihorizon.com





# Move-in Ready for Office/Industrial User 11,187 SF Building on .901 Acres

# Aerial Map



## FOR SALE: \$1,650,000 (\$147.49/SF)

#### Mark Wilcke

+1 602 852 3454 mark.wilcke@naihorizon.com

2944 N 44th Street, Suite 200 Phoenix, Arizona +1 602 955 4000 naihorizon.com



# 11,187 SF Building on .901 Acres

# Site Plan



### **Property Details**

Land Size: 39,248 SF

Clear Height: 18'

Parking: 46 spaces (3.75:1,000 SF)

Power 600 amps 277/480 volts 3 phase

Zoning: PAD Industrial

Grade Level Doors: 2 (12'x14')

### Mark Wilcke

+1 602 852 3454 mark.wilcke@naihorizon.com 2944 N 44th Street, Suite 200

Phoenix, Arizona +1 602 955 4000 naihorizon.com

namorizon.com





# Office

# Floor Plan

### **BUILDING C**



FOR SALE: \$1,650,000 (\$147.49/SF)

#### Mark Wilcke

+1 602 852 3454 mark.wilcke@naihorizon.com

2944 N 44th Street, Suite 200 Phoenix, Arizona +1 602 955 4000

naihorizon.com