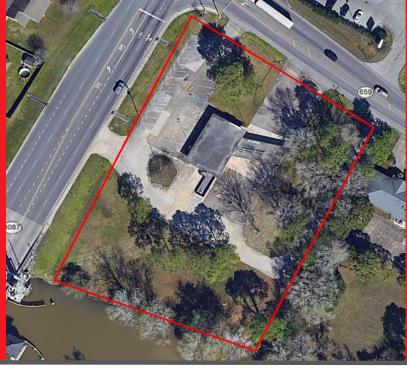

## 9414 E. Park Avenue Houma, LA 70363

## **Property Detail**

- Land Size: 97,479 SF
- Building Size: 2,558 SF
- Parking: 28 spaces
- Frontage: 284' on E Park Ave

400' on Prospect Blvd

Price: \$1,200,000

Beau Box, SIOR 225.931.3200 bbox@beaubox.com