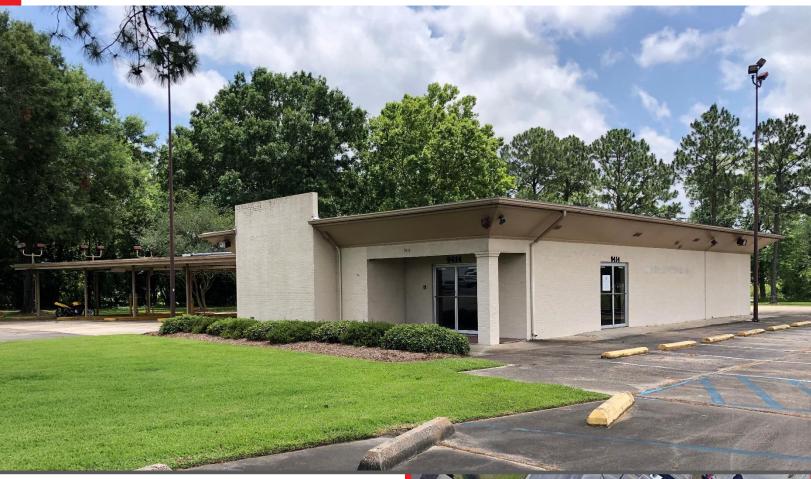

## 9414 E. Park Avenue Houma, LA 70363

## **Property Detail**

- Land Size: 97,479 SF
- Building Size: 2,558 SF
- Parking: 28 spaces
- Frontage: 284' on E Park Ave

400' on Prospect Blvd

Price: \$1,200,000

Beau Box, SIOR 225.931.3200 bbox@beaubox.com