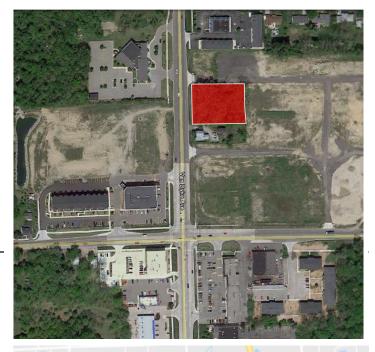

# **Vacant Land 0.88 AC**

# Van Dyke, Shelby Township, MI 48316

Listing ID: 30278243 Status: Active

Property Type: Vacant Land For Sale

Possible Uses: Retail
Gross Land Area: 0.88 Acres
Sale Price: \$425,000
Unit Price: \$482,954 Per Acre
Sale Terms: Cash to Seller

### **Overview/Comments**

- Near the heart of Downtown Shelby District
- Van Dyke Frontage
- Across CVS
- Near 5 lane highway
- Sewer / Water