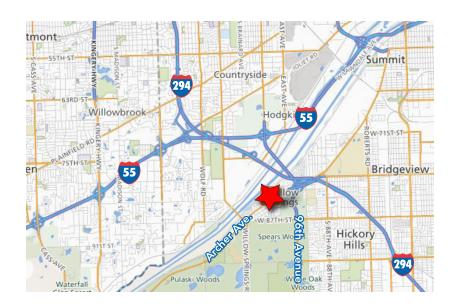

## ±41,490 SF on 4.12 AC

8075 TEC AIR AVENUE | WILLOW SPRINGS, ILLINOIS

- 1 mile from I-294
- Less than 2 miles from I-55
- Ample expansion room
- Heavy Power