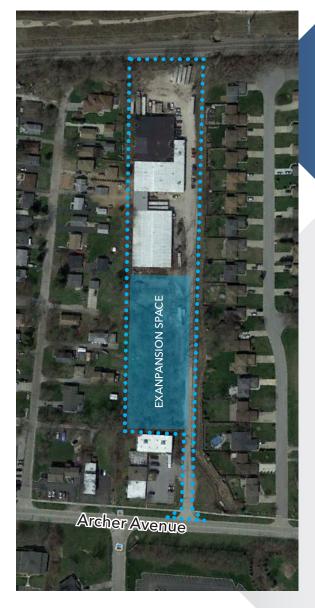

## ±41,490 SF on 4.12 AC

8075 TEC AIR AVENUE | WILLOW SPRINGS, ILLINOIS

- 1 mile from I-294
- Less than 2 miles from I-55
- Ample expansion room
- Heavy Power