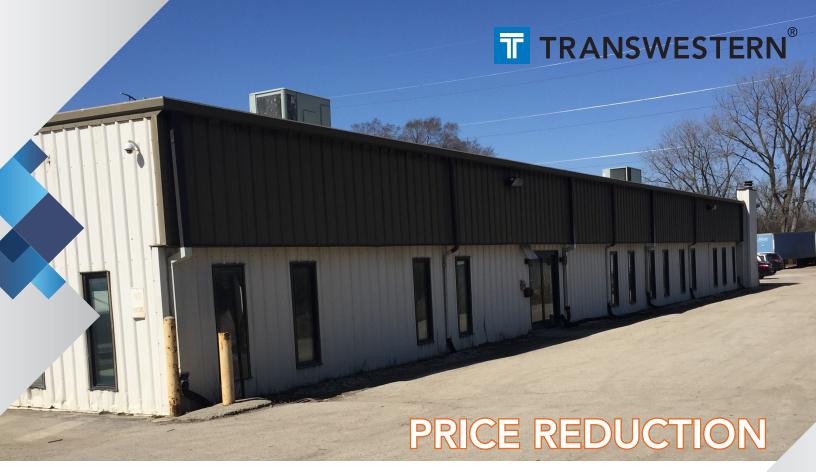

## **AVAILABLE FOR SALE**

## ±41,490 SF on 4.12 AC

8075 TEC AIR AVENUE | WILLOW SPRINGS, ILLINOIS

- 1 mile from I-294
- Less than 2 miles from I-55
- Ample expansion room
- Heavy Power

# **BUILDING SPECS**

BUILDING SIZE ±41,490 SF

LAND AREA ±4.12 AC

OFFICE SIZE ±3,718 SF

YEAR BUILT 1970

CONSTRUCTION Metal

POWER 4,000 Amps

CEILING HEIGHT 16' Clear

LOADING 4 Exterior Docks

3 Drive-in Doors

SALE PRICE \$2,000,000 \$1,800,000