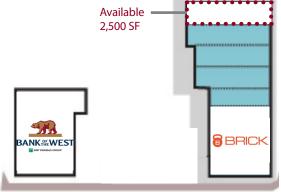

#### **PROPERTY HIGHLIGHTS**

- 1,950 2,500 SF available
- Easy ingress/egress, multiple signals and curb cuts to access the center from all directions
- Restaurant & end cap space available
- Anchored by Raley's featuring Peet's Coffee
- Cotenants include: Bank of the West. Mountain Mike's Pizza, Subway Sandwich, Gymboree and Brick Fitness
- Within two miles of the gated "Castlewood Residential Community" and private country club

**GYMBORee** 

1.950 SF

5480 Sunol Blvd Available 2,500 SF Creatif Walsh Chiropractic Alisal Pet Clinic Merry Maids **Brick Fitness** 

CONTACT INFO:

**JESSICA MAUSER** 

Principal 925.737.4168 imauser@lee-associates.com LIC#: 01728720