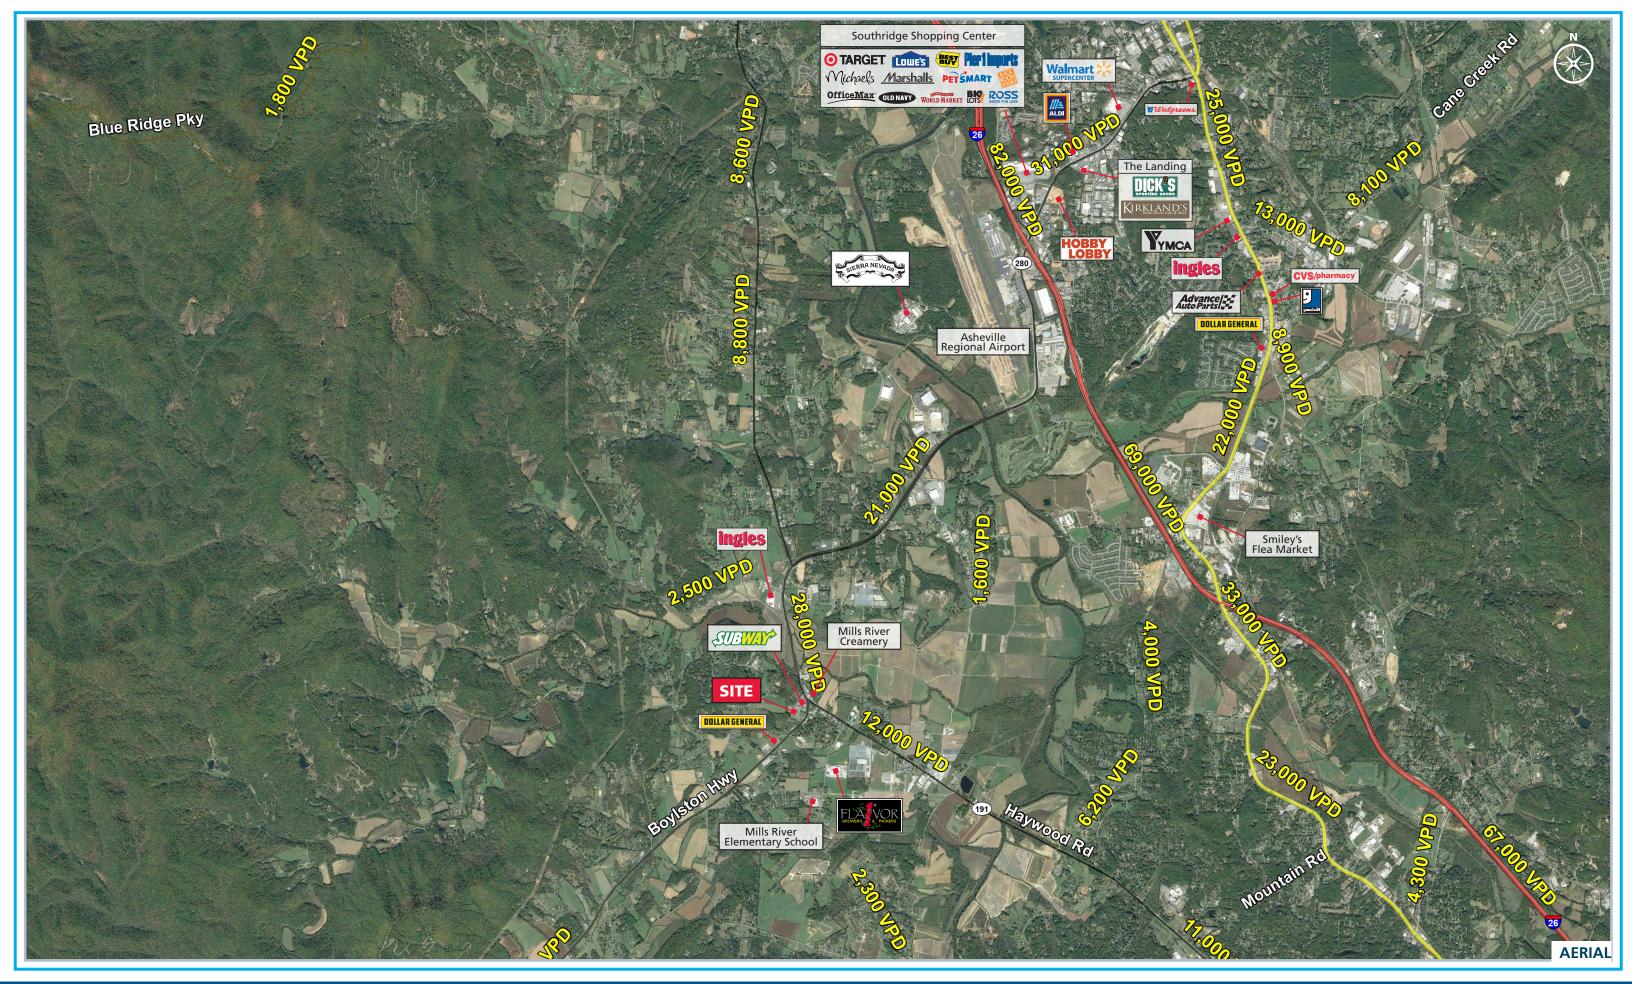

### **TRAFFIC COUNTS 2016 (NCDOT)**

• 18,000 VPD on Boylston Hwy (Hwy 280)

1616 Camden Rd. Suite 550 | Charlotte, NC 28203 | Phone (704) 644-4583 | Fax (704) 973-0737 Bryan Wyker | bwyker@providencegroup.com | www.PROVIDENCEGROUP.com