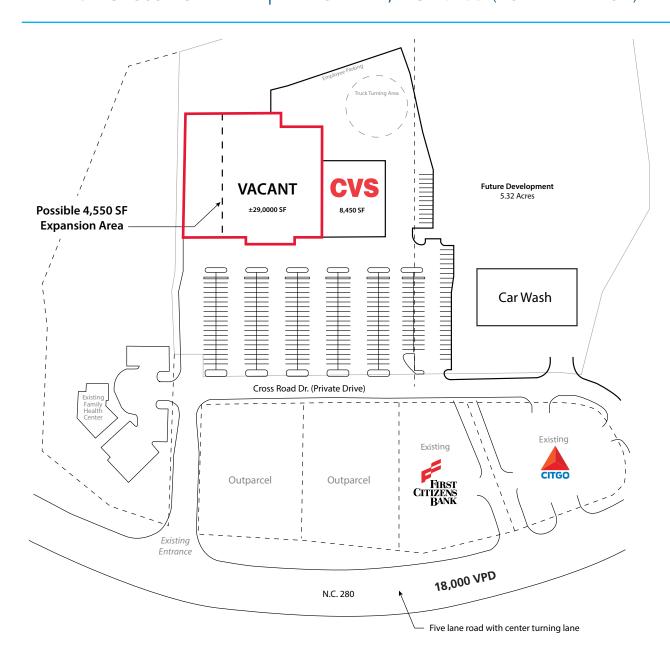

#### **LEASING INFORMATION**

**AVAILABLE SPACE:** 29,000 SF AVAILABLE

PRICING: PLEASE CALL

#### **PROPERTY HIGHLIGHTS**

- CVS Co-tenant
- Well positioned center near a lot of residential. Good opportunity to nearby residents.

| DEMOGRAPHICS (2018)     | 1 MILE   | 3 MILE   | 5 MILE   |
|-------------------------|----------|----------|----------|
| POPULATION              | 1,314    | 9,773    | 31,925   |
| AVERAGE HH INCOME       | \$79,265 | \$75,376 | \$73,164 |
| MEDIAN HH INCOME        | \$66,903 | \$62,995 | \$59,113 |
| BUSINESS ESTABLISHMENTS | 48       | 382      | 1,178    |
| DAYTIME EMPLOYMENT      | 483      | 5,369    | 14,863   |