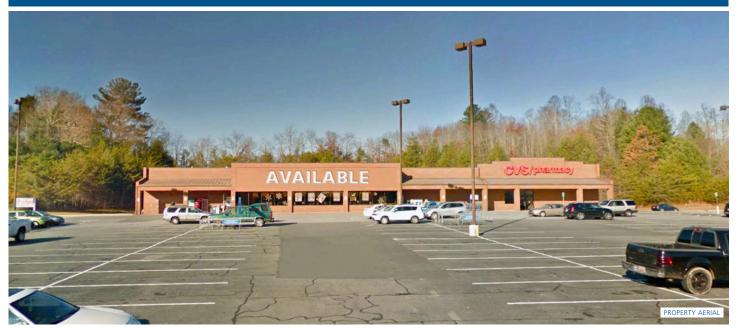

#### **LEASING INFORMATION**

**AVAILABLE SPACE:** 29,000 SF AVAILABLE

PRICING: PLEASE CALL

#### **PROPERTY HIGHLIGHTS**

- CVS Co-tenant
- Well positioned center near a lot of residential. Good opportunity to nearby residents.

| DEMOGRAPHICS (2018)     | 1 MILE   | 3 MILE   | 5 MILE   |
|-------------------------|----------|----------|----------|
| POPULATION              | 1,314    | 9,773    | 31,925   |
| AVERAGE HH INCOME       | \$79,265 | \$75,376 | \$73,164 |
| MEDIAN HH INCOME        | \$66,903 | \$62,995 | \$59,113 |
| BUSINESS ESTABLISHMENTS | 48       | 382      | 1,178    |
| DAYTIME EMPLOYMENT      | 483      | 5,369    | 14,863   |