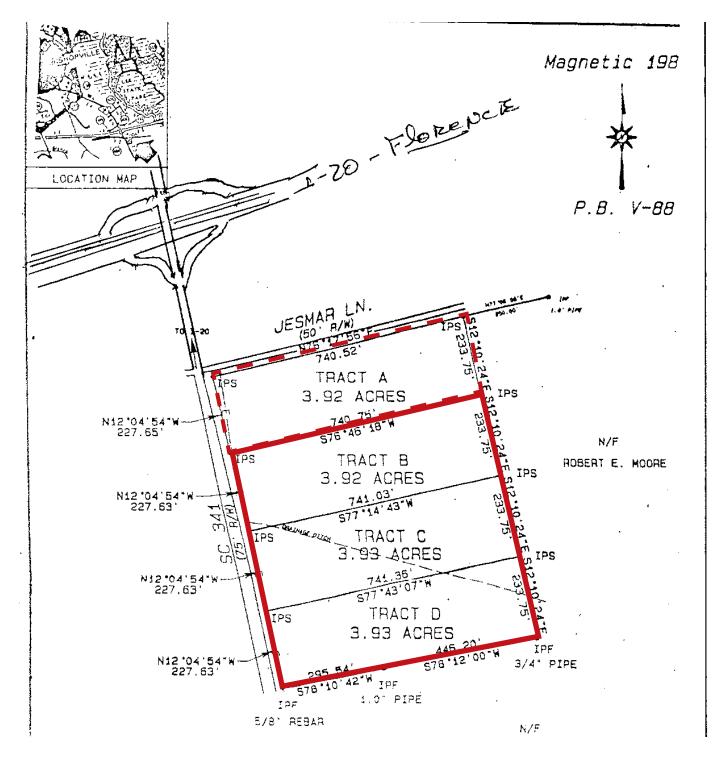

## **Property Survey**

Highway 341 at Jesmar Lane - Bishopville, South Carolina

807 Gervais Street, Suite 301 Columbia, South Carolina 29201 +1 803.254.0100 www.naicolumbia.com