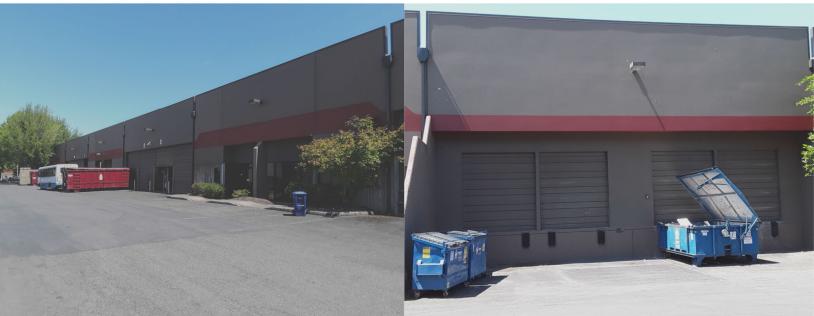

## 11749 NE Marx Street, Portland, Oregon

- +/- 8,746—27,495 SF shell
- +/- 1,828—3,256 SF office area
- Lease Rate: Call for Rates
- Monthly Operating Expenses/NNN: \$.31

- 10 grade doors (14'H x 12'W)
- 6 dock doors
- 20' ceiling height
- 3 phase power
- Ample parking