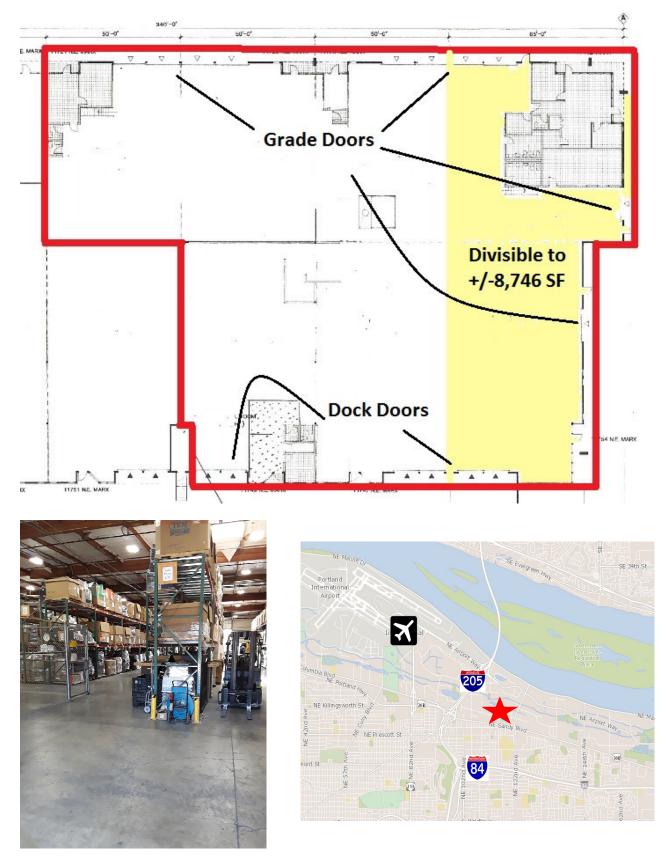

## 11749 NE Marx Street, Portland, Oregon

- +/- 8,746—27,495 SF shell
- +/- 1,828—3,256 SF office area
- Lease Rate: Call for Rates
- Monthly Operating Expenses/NNN: \$.31

- 10 grade doors (14'H x 12'W)
- 6 dock doors
- 20' ceiling height
- 3 phase power
- Ample parking

## PARKROSE BUSINESS CENTER BUILDING 8 • +/- 8,746-27,495 SF

Information contained herein has been obtained from others and is considered to be reliable. However, a prospective purchaser or lessee is expected to verify all information to their own satisfaction. www.dougbean.com