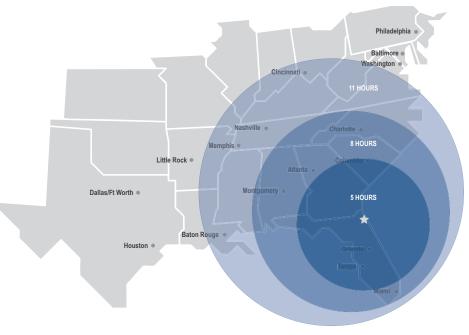

#### **Notable Drive Times**

| Location       | Distance  |  |  |
|----------------|-----------|--|--|
| Savannah, GA   | 142 miles |  |  |
| Orlando, FL    | 154 miles |  |  |
| Tampa, FL      | 209 miles |  |  |
| Charleston, SC | 242 miles |  |  |
| Atlanta, GA    | 345 miles |  |  |
| Miami, FL      | 359 miles |  |  |
| Montgomery, AL | 366 miles |  |  |
| Charlotte, NC  | 387 miles |  |  |
| Baltimore, MD  | 846 miles |  |  |
| Houston, TX    | 862 miles |  |  |