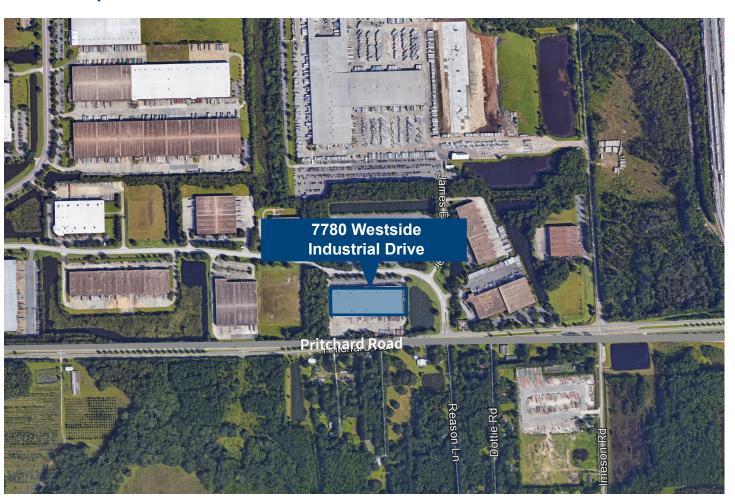

miles.

www.westsideindustrialpark.com

# **Building specifications**

| Features       |               |                |                                    |
|----------------|---------------|----------------|------------------------------------|
| Available      | 30,500 s.f.   | Drive-in ramp  | 1 (12' x 14')                      |
| Office (s.f.)  | 2,791 s.f.    | Dock equipment | 2 mechanical pit levelers          |
| Year built     | 1997          | Lighting       | Metal halide                       |
| Clear height   | 24'           | Truck court    | 160' Fully fenced with gate        |
| Column spacing | 40' x 50'     | Auto parking   | .80/1,000 s.f.                     |
| Docks doors    | 8 (10' x 10') | Power          | 200 AMP; 277/480 V 3 PH;<br>4 Wire |

## Aerial map



## Office plan



#### Site plan





#### **Notable Drive Times**

| Location       | Distance  |  |  |
|----------------|-----------|--|--|
| Savannah, GA   | 142 miles |  |  |
| Orlando, FL    | 154 miles |  |  |
| Tampa, FL      | 209 miles |  |  |
| Charleston, SC | 242 miles |  |  |
| Atlanta, GA    | 345 miles |  |  |
| Miami, FL      | 359 miles |  |  |
| Montgomery, AL | 366 miles |  |  |
| Charlotte, NC  | 387 miles |  |  |
| Baltimore, MD  | 846 miles |  |  |
| Houston, TX    | 862 miles |  |  |



#### **Contact**

Luke Pope, Senior Vice President luke.pope@am.jll.com +1 904 356 4550