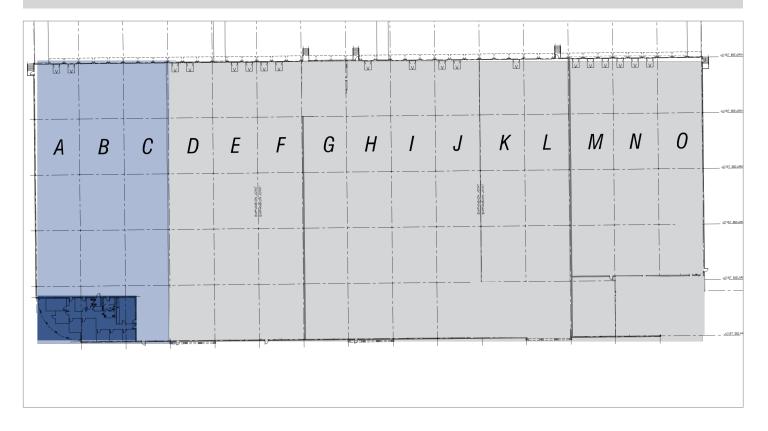

com

# **Building specifications**

| Features       |               |                |                                    |
|----------------|---------------|----------------|------------------------------------|
| Available      | 30,500 s.f.   | Drive-in ramp  | 1 (12' x 14')                      |
| Office (s.f.)  | 2,791 s.f.    | Dock equipment | 2 mechanical pit levelers          |
| Year built     | 1997          | Lighting       | Metal halide                       |
| Clear height   | 24'           | Truck court    | 160' Fully fenced with gate        |
| Column spacing | 40' x 50'     | Auto parking   | .80/1,000 s.f.                     |
| Docks doors    | 8 (10' x 10') | Power          | 200 AMP; 277/480 V 3 PH;<br>4 Wire |

## Aerial map



## Office plan



#### Site plan





#### **Notable Drive Times**

| Location       | Distance  |  |  |
|----------------|-----------|--|--|
| Savannah, GA   | 142 miles |  |  |
| Orlando, FL    | 154 miles |  |  |
| Tampa, FL      | 209 miles |  |  |
| Charleston, SC | 242 miles |  |  |
| Atlanta, GA    | 345 miles |  |  |
| Miami, FL      | 359 miles |  |  |
| Montgomery, AL | 366 miles |  |  |
| Charlotte, NC  | 387 miles |  |  |
| Baltimore, MD  | 846 miles |  |  |
| Houston, TX    | 862 miles |  |  |



#### **Contact**

Luke Pope, Senior Vice President luke.pope@am.jll.com +1 904 356 4550