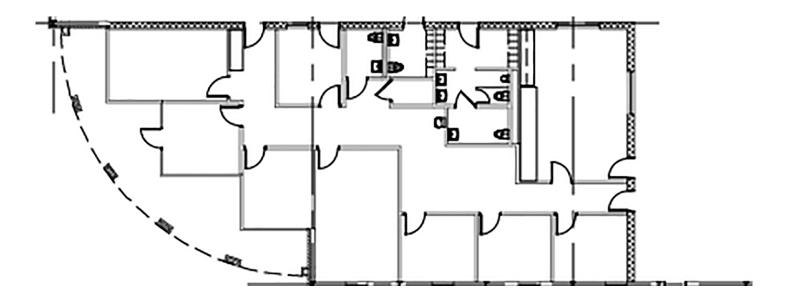

ideindustrialpark.com

# **Building specifications**

| Features       |               |                |                                    |
|----------------|---------------|----------------|------------------------------------|
| Available      | 30,500 s.f.   | Drive-in ramp  | 1 (12' x 14')                      |
| Office (s.f.)  | 2,791 s.f.    | Dock equipment | 2 mechanical pit levelers          |
| Year built     | 1997          | Lighting       | Metal halide                       |
| Clear height   | 24'           | Truck court    | 160' Fully fenced with gate        |
| Column spacing | 40' x 50'     | Auto parking   | .80/1,000 s.f.                     |
| Docks doors    | 8 (10' x 10') | Power          | 200 AMP; 277/480 V 3 PH;<br>4 Wire |

## Aerial map



## Office plan



#### Site plan





#### **Notable Drive Times**

| Location       | Distance  |  |  |
|----------------|-----------|--|--|
| Savannah, GA   | 142 miles |  |  |
| Orlando, FL    | 154 miles |  |  |
| Tampa, FL      | 209 miles |  |  |
| Charleston, SC | 242 miles |  |  |
| Atlanta, GA    | 345 miles |  |  |
| Miami, FL      | 359 miles |  |  |
| Montgomery, AL | 366 miles |  |  |
| Charlotte, NC  | 387 miles |  |  |
| Baltimore, MD  | 846 miles |  |  |
| Houston, TX    | 862 miles |  |  |



#### **Contact**

Luke Pope, Senior Vice President luke.pope@am.jll.com +1 904 356 4550