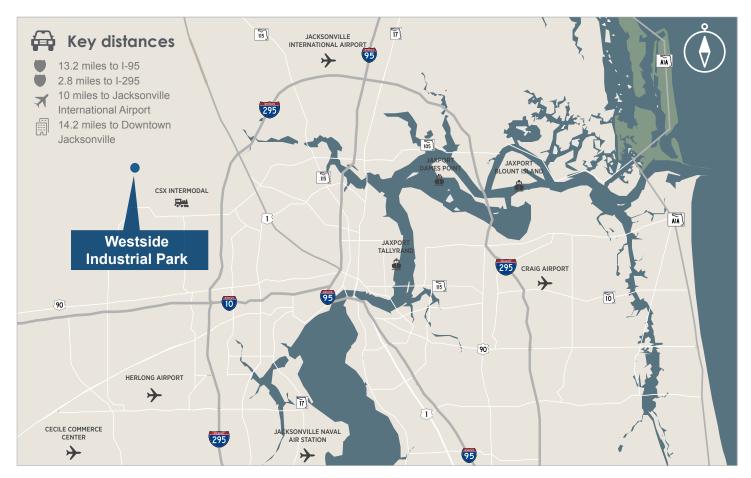

Westside Industrial Park is the largest industrial park in Northeast Florida, and home to a high percentage of the paramount manufacturing and distribution facilities in the Jacksonville market. Availabilities within the park range from 8,000 to 300,000 square feet, and offer quick access to major highways, ports, and airport.

Westside Industrial Park occupants benefit from the park's adjacency to the UPS regional distribution center, the CSX intermodal yard, and close proximity to a high caliber labor force. In addition, the Norfolk Southern intermodal yard is within three miles; and most major trucking companies are within five miles.