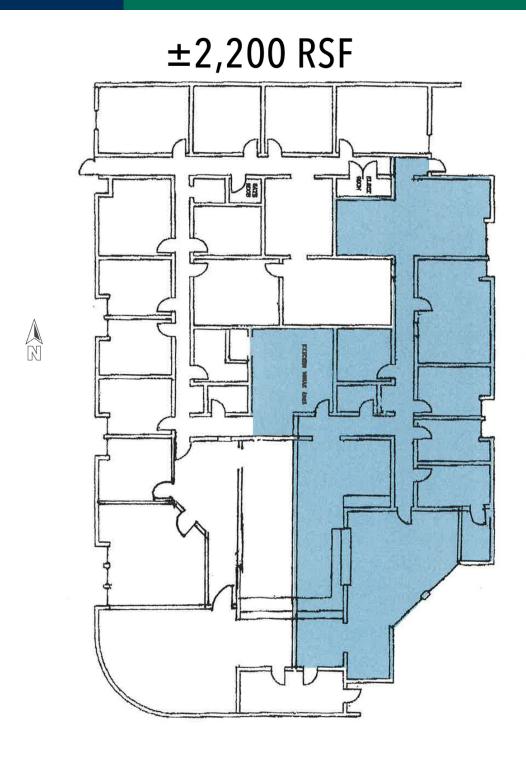

### **OFFERING SUMMARY**

Lease Rate: \$2,750 per month

with 3% annual increases

+ utilities (avg. ±\$325/mo)

Available SF:  $\pm$  2,200 RSF

Building Size:  $\pm$  5,172 SF

Class: B