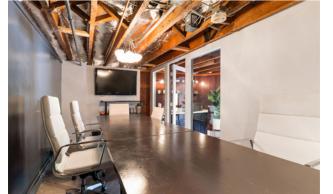

#### **AVAILABLE:**

Suite A \$1,295/month

Suite B \$1,295/month

Suite C \$1,750/month

All-inclusive, flexible private offices include:

- High-speed Wifi and utilities
- Large, 10-seat conference room with Apple TV and whiteboard
- Separate call or podcast room
- Beautifully furnished or unfurnished
- Wifi printing
- "Living room" area with kitchenette/coffee/microwave/ fridge