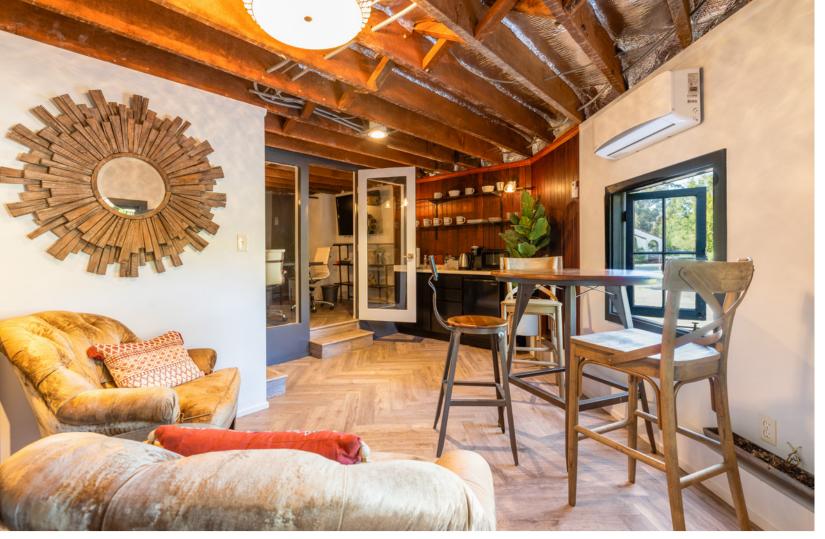

#### **AVAILABLE:**

Suite A \$1,295/month

Suite B \$1,295/month

Suite C \$1,750/month

All-inclusive, flexible private offices include:

- High-speed Wifi and utilities
- Large, 10-seat conference room with Apple TV and whiteboard
- Separate call or podcast room
- Beautifully furnished or unfurnished
- Wifi printing
- "Living room" area with kitchenette/coffee/microwave/ fridge

#### **HIGHLIGHTS:**

- New, designer build-out in charming, second floor loft space
- Old growth open redwood beams and herringbone hardwood floors
- Individual office, modern, wall-mounted HVAC systems
- Private garden space with bamboo "walls"
- Easy, free parking
- Upstairs from the new Village Corner coffee (free to tenants) and gourmet "grab & go" market
- Back of building is a tree-lined bike and walking path along the creek leading to Greenbrae