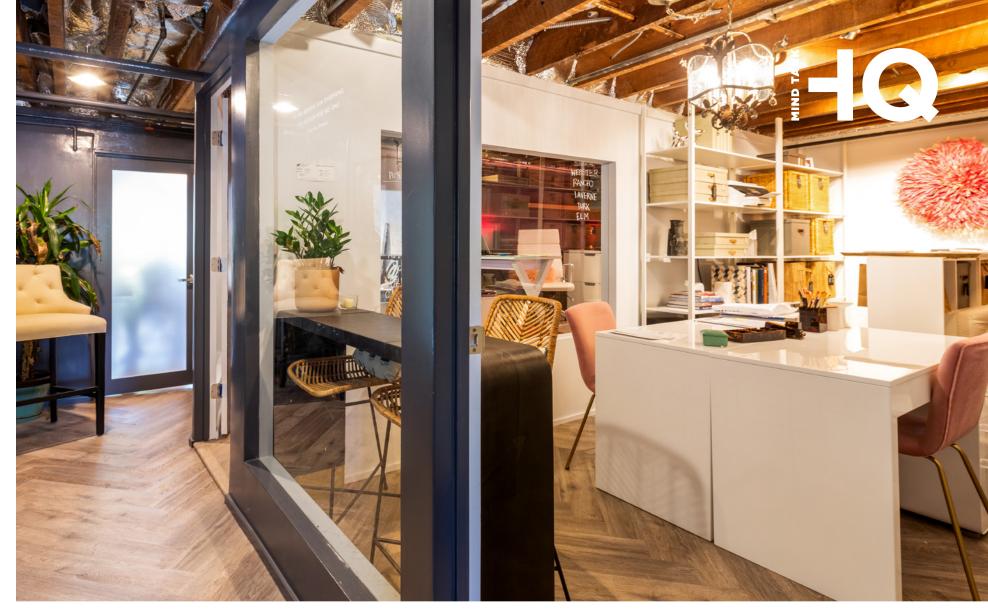

#### **HIGHLIGHTS:**

- New, designer build-out in charming, second floor loft space
- Old growth open redwood beams and herringbone hardwood floors
- Individual office, modern, wall-mounted HVAC systems
- Private garden space with bamboo "walls"
- Easy, free parking
- Upstairs from the new Village Corner coffee (free to tenants) and gourmet "grab & go" market
- Back of building is a tree-lined bike and walking path along the creek leading to Greenbrae