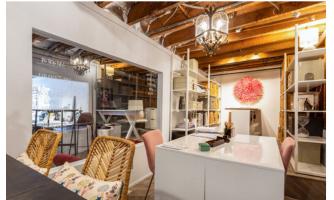

#### **AVAILABLE:**

Suite A \$1,295/month

Suite B \$1,295/month

Suite C \$1,750/month

All-inclusive, flexible private offices include:

- High-speed Wifi and utilities
- Large, 10-seat conference room with Apple TV and whiteboard
- Separate call or podcast room
- Beautifully furnished or unfurnished
- Wifi printing
- "Living room" area with kitchenette/coffee/microwave/ fridge

#### **HIGHLIGHTS:**

- New, designer build-out in charming, second floor loft space
- Old growth open redwood beams and herringbone hardwood floors
- Individual office, modern, wall-mounted HVAC systems
- Private garden space with bamboo "walls"
- Easy, free parking
- Upstairs from the new Village Corner coffee (free to tenants) and gourmet "grab & go" market
- Back of building is a tree-lined bike and walking path along the creek leading to Greenbrae