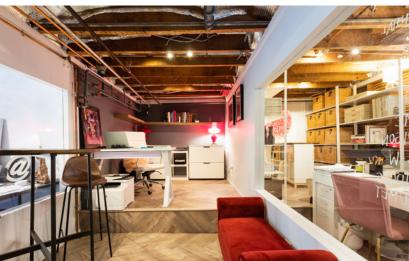

#### **AVAILABLE:**

Suite A \$1,295/month

Suite B \$1,295/month

Suite C \$1,750/month

All-inclusive, flexible private offices include:

- High-speed Wifi and utilities
- Large, 10-seat conference room with Apple TV and whiteboard
- Separate call or podcast room
- Beautifully furnished or unfurnished
- Wifi printing
- "Living room" area with kitchenette/coffee/microwave/ fridge

#### **HIGHLIGHTS:**

- New, designer build-out in charming, second floor loft space
- Old growth open redwood beams and herringbone hardwood floors
- Individual office, modern, wall-mounted HVAC systems
- Private garden space with bamboo "walls"
- Easy, free parking
- Upstairs from the new Village Corner coffee (free to tenants) and gourmet "grab & go" market
- Back of building is a tree-lined bike and walking path along the creek leading to Greenbrae