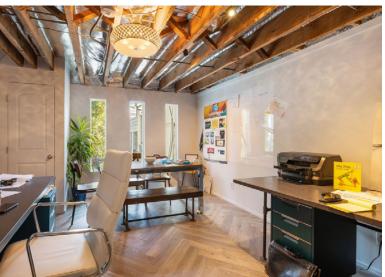

#### **AVAILABLE:**

Suite A \$1,295/month

Suite B \$1,295/month

Suite C \$1,750/month

All-inclusive, flexible private offices include:

- High-speed Wifi and utilities
- Large, 10-seat conference room with Apple TV and whiteboard
- Separate call or podcast room
- Beautifully furnished or unfurnished
- Wifi printing
- "Living room" area with kitchenette/coffee/microwave/ fridge

#### **HIGHLIGHTS:**

- New, designer build-out in charming, second floor loft space
- Old growth open redwood beams and herringbone hardwood floors
- Individual office, modern, wall-mounted HVAC systems
- Private garden space with bamboo "walls"
- Easy, free parking
- Upstairs from the new Village Corner coffee (free to tenants) and gourmet "grab & go" market
- Back of building is a tree-lined bike and walking path along the creek leading to Greenbrae