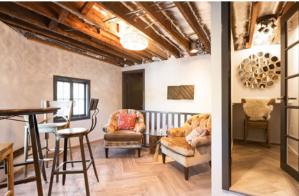

#### **HIGHLIGHTS:**

- New, designer build-out in charming, second floor loft space
- Old growth open redwood beams and herringbone hardwood floors
- Individual office, modern, wall-mounted HVAC systems
- Private garden space with bamboo "walls"
- Easy, free parking
- Upstairs from the new Village Corner coffee (free to tenants) and gourmet "grab & go" market
- Back of building is a tree-lined bike and walking path along the creek leading to Greenbrae