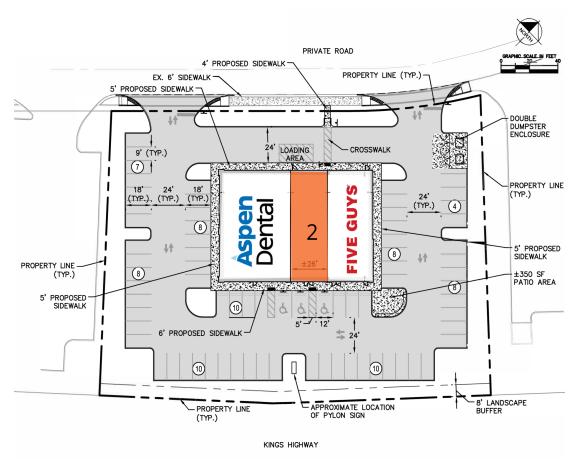

## SITE PLAN

| SUITE | TENANT NAME | SPACE SIZE |
|-------|-------------|------------|
| 1     | Five Guys   | 2,400 SF   |
| 2     | Available   | 1,950 SF   |
|       | / (Valiable | 1,200      |