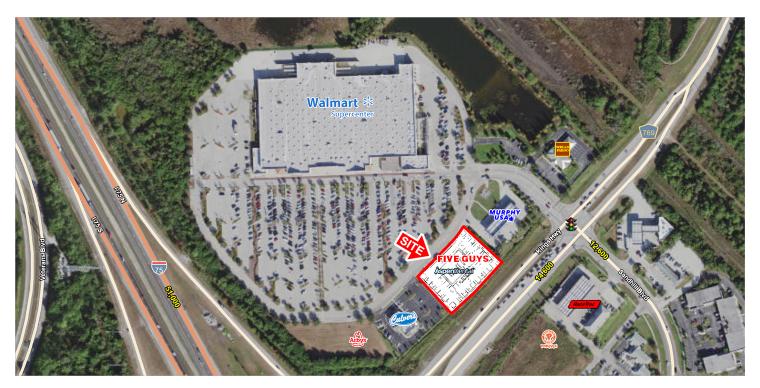

## LOCATION OVERVIEW

Located at the intersection of I-75 & Kings Hwy, just  $\mbox{\em 14}$  mile east off of exit \$\#170

### PROPERTY HIGHLIGHTS

- 1,600 1,950 SF available for either restaurant and retail
- GLA: 8,100 SF on 1.2 acres
- Strong visibility from highway I-75
- Located on the outparcel of a Walmart Supercenter at a lighted intersection
- Busy retail corridor with strong national retailers
- Retailers in the market include WalMart, Publix, Starbucks, Anytime Fitness, Goodwill, Planet Fitness, Tractor Supply, Arby's, Culvers, Applebees, Wells Fargo, and many more
- Traffic Counts (AADT): I-75 57,000 & Kings Hwy 14,600
- Delivery is targeted for Q4 2020