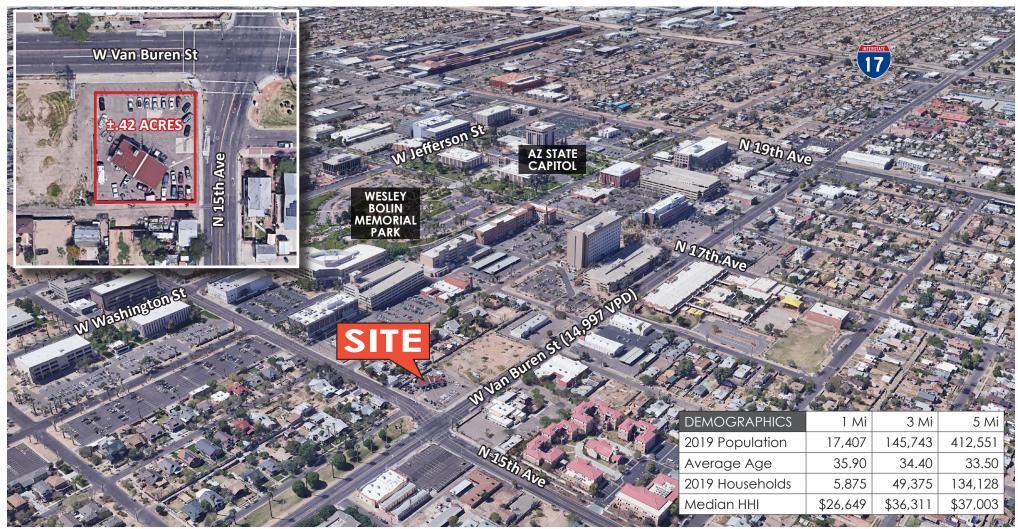

## Highly desirable commercial lot available in the Capitol Mall

STRUCTURE ON SITE (±1,513 SF) • UTILITIES ON SITE • APN: 112-02-001A • ZONED C-3

\*\* \$835,000 **\*\*** 

rmation contained herein has been obtained from various sources. We have no reason to doubt its accuracy; however, J & J Commercial Properties, Inc. has not verified such information and makes no guarantee, Properties, Inc. nas not venilled such information and make the gestation, warranty or representation about such information. The prospective buyer or lessee should independently verify all dimensions, specifications, floor plans, and the property of the and all information prior to the lease or purchase of the property. All offerings are subject to prior sale. lease, or withdrawal from the market without prior notice. Traffic count & Demographic source: CoStar 2019