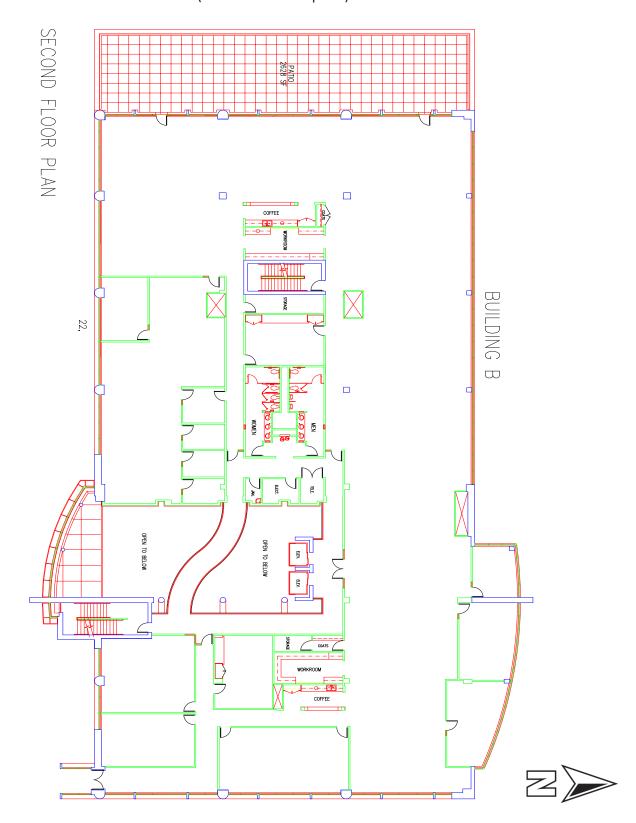

Building B - Second Floor 21,885 SF (does not include patio)

Price Edwards & Company | 210 Park Avenue, Suite 700, Oklahoma City, OK 73102 | Phone (405) 843-7474 | Fax (405) 236-1849 | www.priceedwards.com