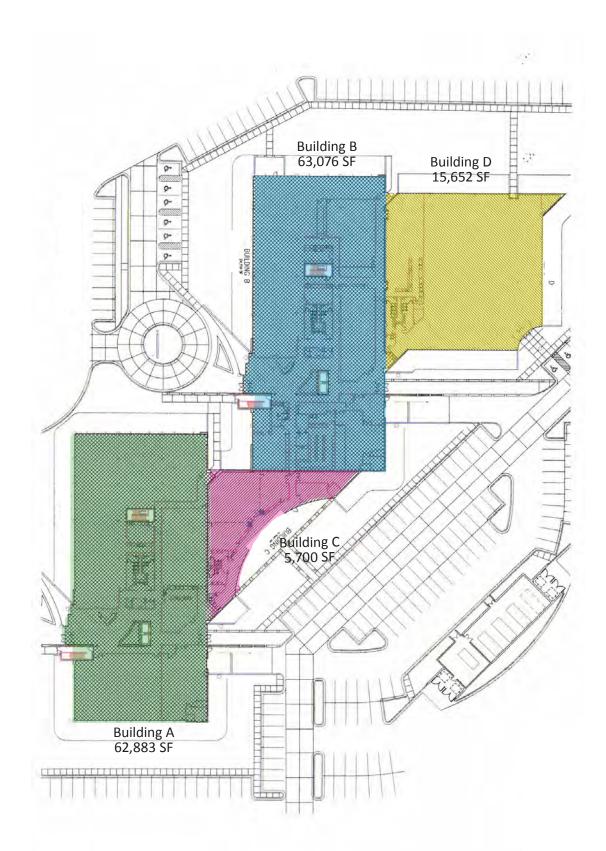

|           | Building A | Building B | Building C | Building D |
|-----------|------------|------------|------------|------------|
| 1st Floor | 4,526 SF   | 6,582 SF   | 5,700 SF   | 2,644 SF   |
| 2nd Floor | Leased     | Leased     |            |            |
| 3rd Floor | Leased     | Leased     |            |            |

\*Building C is set up as a conference center and Building D a restaurant.

Craig Tucker 405.239.1202 ctucker@priceedwards.com

Tom Fields 405.239.1205 tfields@priceedwards.com

Price Edwards & Company | 210 Park Avenue, Suite 700, Oklahoma City, OK 73102 | Phone (405) 843-7474 | Fax (405) 236-1849 | www.priceedwards.com