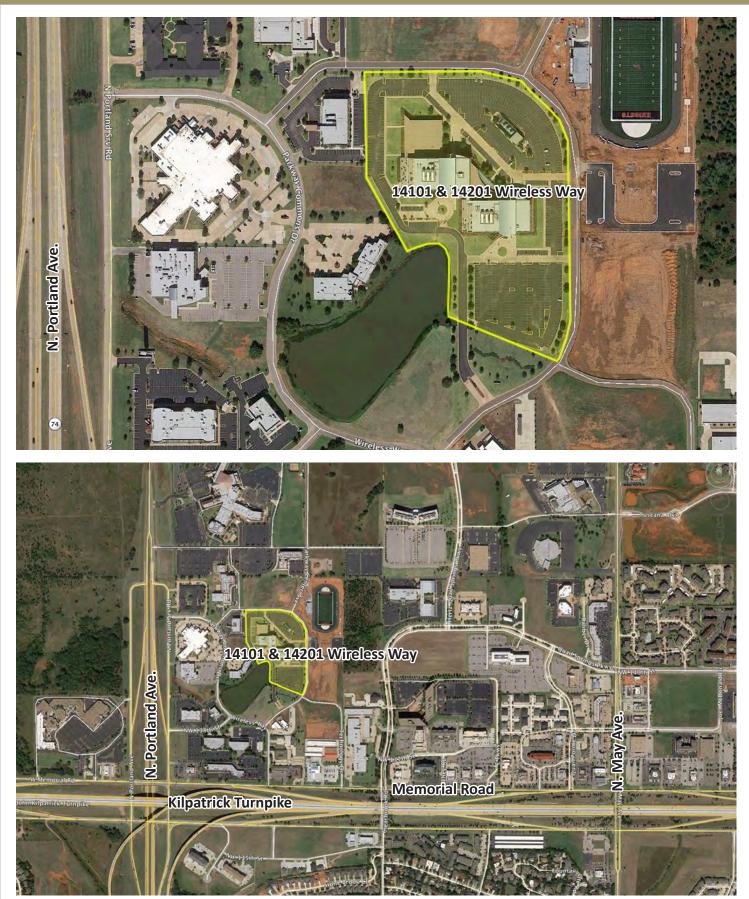

- Built in 2001 as the corporate headquarters for a telecom company
- Highest quality materials and construction
- Large floorplates ranging from 16,000 SF to 22,000 SF
- State of the art building systems
- Excellent accessibility via the Lake Hefner Parkway, Memorial Road and the Kilpatrick Turnpike
- Proximity to restaurants and shopping
- Corporate office park environment
- Attractive architecture/design
- Balconies overlooking the park's lake
- 4.81 per 1,000 SF parking ratio (free surface parking)
- Back-up generator provides capacity to run both buildings indefinitely