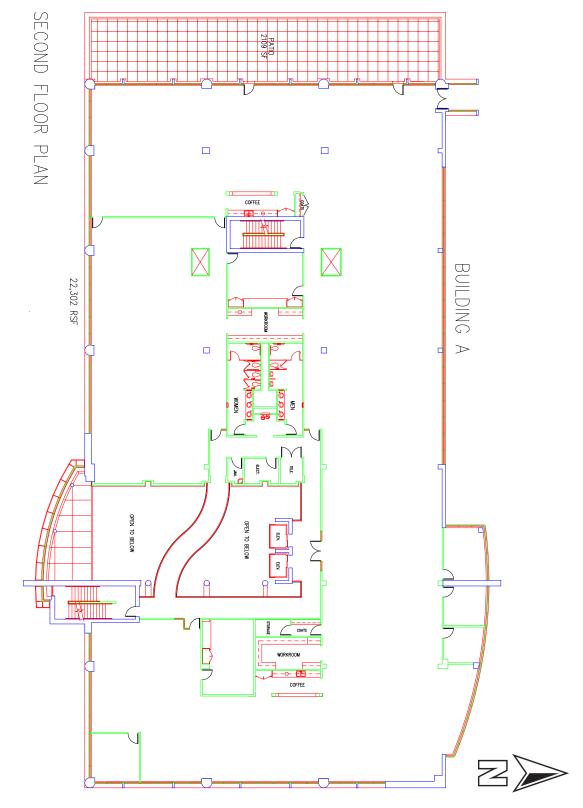

Building A - Second Floor 22,302 SF (does not include patio)

Price Edwards & Company | 210 Park Avenue, Suite 1000, Oklahoma City, OK 73102 | Phone (405) 843-7474 | Fax (405) 236-1849 | www.priceedwards.com