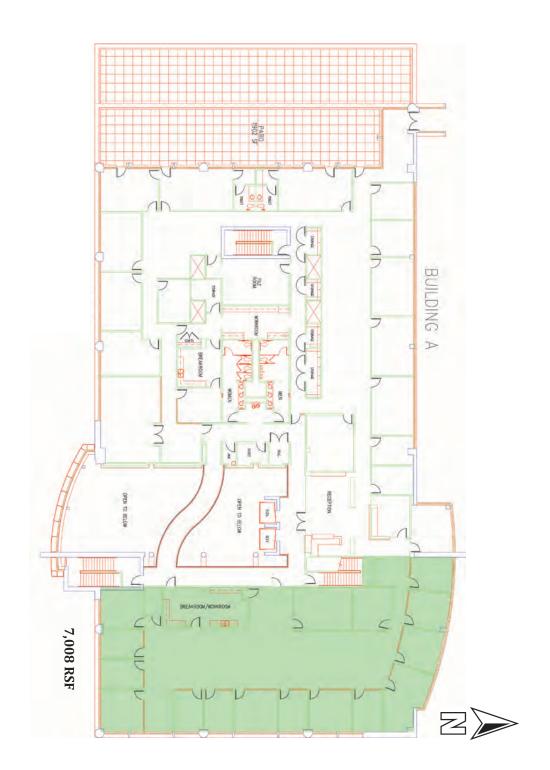

PRICE EDWARDS &COMPANY

OFFICE SPACE FOR LEASE

Building A - Third Floor 7,008 SF

Price Edwards & Company | 210 Park Avenue, Suite 700, Oklahoma City, OK 73102 | Phone (405) 843-7474 | Fax (405) 236-1849 | www.priceedwards.com