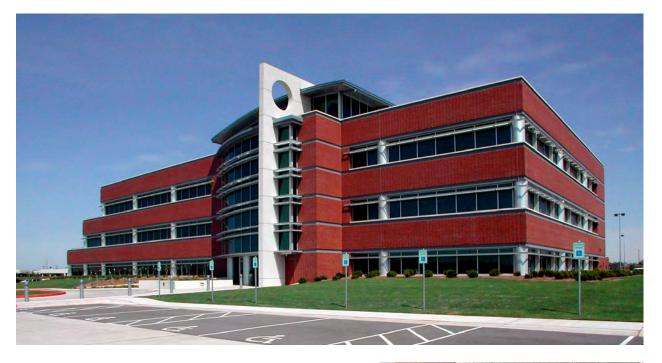

- Built in 2001 as the corporate headquarters for a telecom company
- Highest quality materials and construction
- Large floorplates ranging from 16,000 SF to 22,000 SF
- State of the art building systems
- Excellent accessibility via the Lake Hefner Parkway, Memorial Road and the Kilpatrick Turnpike
- Proximity to restaurants and shopping
- Corporate office park environment
- Attractive architecture/design
- Balconies overlooking the park's lake
- 4.81 per 1,000 SF parking ratio (free surface parking)
- Back-up generator provides capacity to run both buildings indefinitely