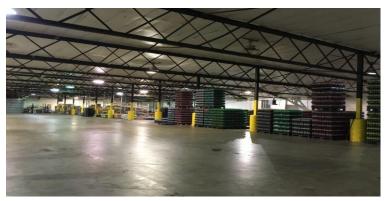

### **Property Features**

- 61,004 SF facility (5,000 SF office area and 56,004 SF warehouse area) on 3.19 AC
- Ceiling height in warehouse area +/- 20 FT
- Two 14'x14' drive-in doors and four 8'x12' dock-high doors with levelers and weather guards
- Fenced outside storage 60,028 SF consisting of paved asphalt and concrete areas
- Facility is equipped with security system and security lighting both interior and exterior