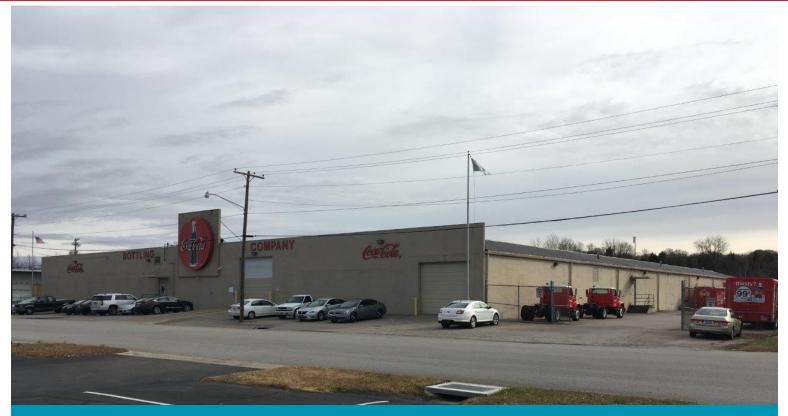

# DISTRIBUTION FACILITY AVAILABLE

Danville, VA 24541

### 61,004 SF warehouse/distribution facility on 3.19 AC with fenced outside storage

### **Property Features**

- 61,004 SF facility (5,000 SF office area and 56,004 SF warehouse area) on 3.19 AC
- Ceiling height in warehouse area +/- 20 FT
- Two 14'x14' drive-in doors and four 8'x12' dock-high doors with levelers and weather guards
- Fenced outside storage 60,028 SF consisting of paved asphalt and concrete areas
- Facility is equipped with security system and security lighting both interior and exterior

- Zoned IM City of Danville
- Facility is ideally located for any distribution facility needing to be in close proximity for accessibility to all arterial routes leading out of the City of Danville being ideal for distribution by truck routes to other areas of Pittsylvania, Henry, and Halifax Counties in Virginia and also accessible to Caswell County, North Carolina
- Lease Rate \$2.50 SF NNN | Sale Price Negotiable