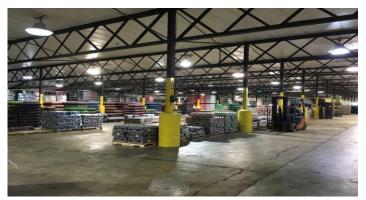

### **Property Features**

- 61,004 SF facility (5,000 SF office area and 56,004 SF warehouse area) on 3.19 AC
- Ceiling height in warehouse area +/- 20 FT
- Two 14'x14' drive-in doors and four 8'x12' dock-high doors with levelers and weather guards
- Fenced outside storage 60,028 SF consisting of paved asphalt and concrete areas
- Facility is equipped with security system and security lighting both interior and exterior