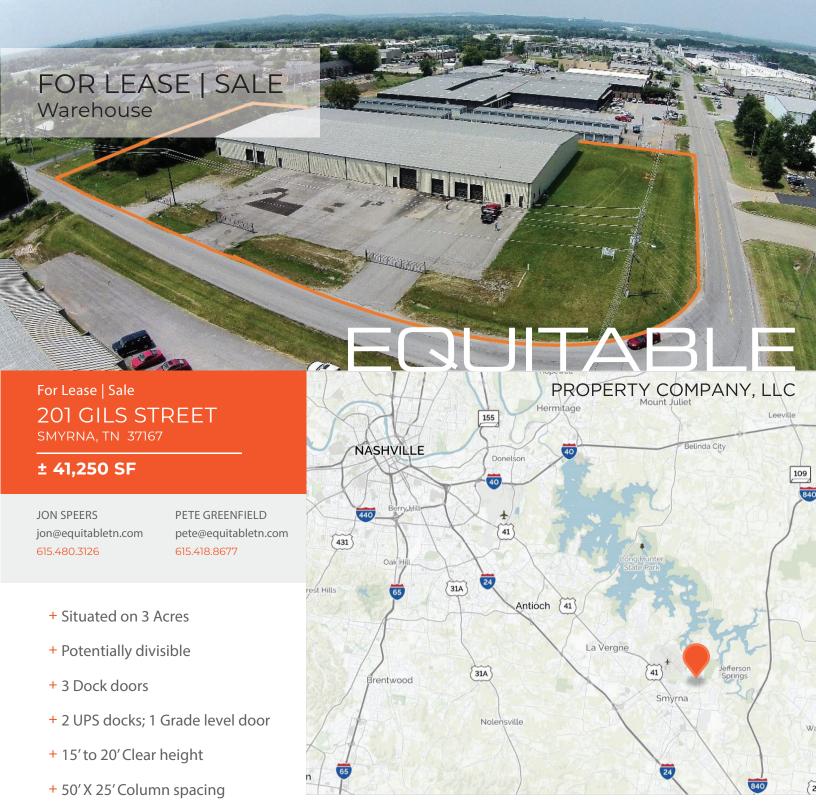

## For Lease | Sale

## 201 GILS STREET

SMYRNA, TN 37167

## ± 41,250 SF

+ I-2 Industrial Zoning

2 mi to Nissan plant

+ 5 mi to I-24, 4 mi to 840 and