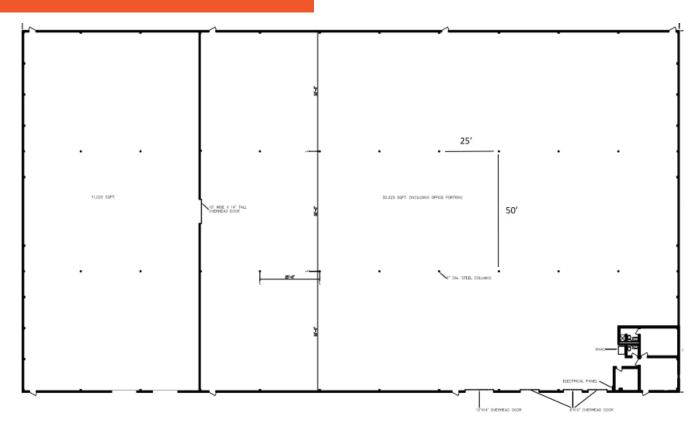

The information provided herein was obtained from sources we believe reliable. Equitable Property Company or Seller/Lessor makes no guarantees, warranties, or representations as to the accuracy thereof. The marketing of this property is submitted subject to omissions, change of sale/lease price or conditions, prior sale or lease, errors, and withdrawal without any type of notice.

For Lease \$5.00/SF NNN | For Sale \$2,100,000

Jon Speers jon@equitabletn.com | 615.480.3126 Pete Greenfield pete@equitabletn.com | 615.418.8677 3201 Trevor Street, Suite 200, Nashville, TN 37209 | 615.669.5480 | equitabletn.com

+ I-2 Industrial Zoning

2 mi to Nissan plant

+ 5 mi to I-24, 4 mi to 840 and



## For Lease | Sale

## 201 GILS STREET

SMYRNA, TN 37167

## ± 41,250 SF