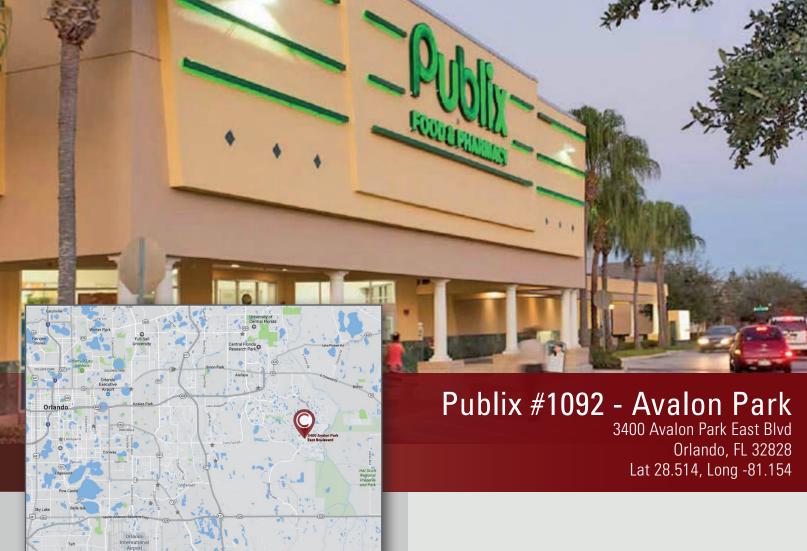

## Publix #1092 - Avalon Park

3400 Avalon Park East Blvd Orlando, FL 32828 Lat 28.514, Long -81.154