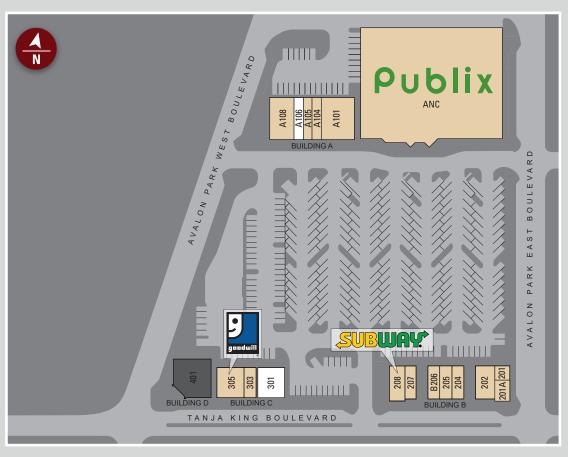

## SITE PLAN

| STE   | TENANT                    | SIZE   |
|-------|---------------------------|--------|
| ANC   | Publix                    | 44,271 |
| A101  | Orlando Health            | 3,850  |
| A104  | Belle Air Inc.            | 1,050  |
| A105  | Bamboo Wok                | 1,050  |
| A106  | AVAILABLE                 | 1,050  |
| A108  | Pesaro's Pizza            | 2,800  |
| B201  | Valore Cleaners           | 756    |
| B201A | Avalon Town Center Realty | 1,069  |
| B202  | Avalon Liquor Store       | 1,662  |
| B204  | Soho Office               | 1,138  |
| B205  | Avalon Pockets            | 1,067  |
| B206  | Avalon All-Star Cuts      | 1,138  |
| B207  | Central Nails             | 973    |
| B208  | Subway                    | 1,447  |
| C301  | AVAILABLE                 | 2,118  |
| C303  | Avalon Veterinary Clinic  | 1,000  |
| C305  | Goodwill Industries       | 2,055  |
| D401  | Dental Care Avalon Park   | 5,395  |
| TOTAL |                           | 78.889 |