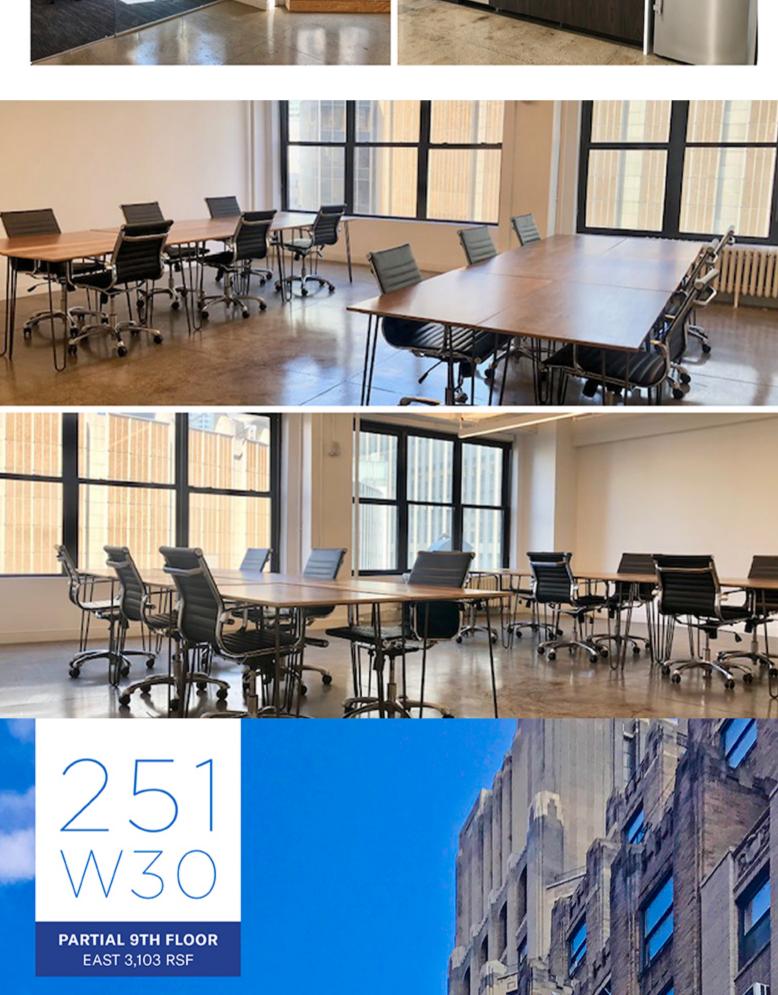

## 251 W 30

FLOORS / AREA

Partial 9th (East) / 3,103 RSF

**POSSESSION** 

Immediate

TERMS

1-10 years

Partial 9th (East)

COMMENTS

- · Furnished, pre built installation · Glass fronted conference room, glass fronted
  - office/meeting room, open area and wet pantry
- · Private outdoor terrace
- Tenant controlled central A/C
- · LED Pendant lighting, exposed ceiling
- Tenant Amenity Center in lower level of building. Equipped with bike storage, showers,
  - bathrooms, lounge space, coffee bar and yoga/ exercise room.