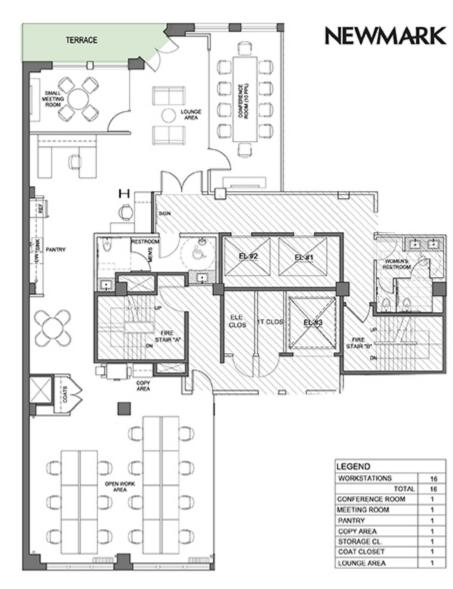

## 251 W 30

FLOORS / AREA

Partial 9th (East) / 3,103 RSF

**POSSESSION** 

Immediate

TERMS

1-10 years

Partial 9th (East)

COMMENTS

- · Furnished, pre built installation · Glass fronted conference room, glass fronted
  - office/meeting room, open area and wet pantry
- · Private outdoor terrace
- Tenant controlled central A/C
- · LED Pendant lighting, exposed ceiling
- Tenant Amenity Center in lower level of building. Equipped with bike storage, showers,
  - bathrooms, lounge space, coffee bar and yoga/ exercise room.