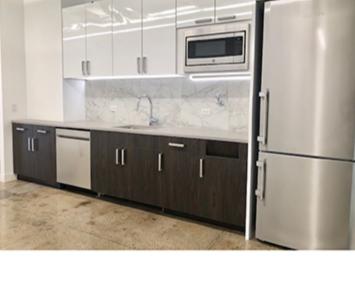

COMMENTS

- · Furnished, pre built installation · Glass fronted conference room, glass fronted
  - office/meeting room, open area and wet pantry
- · Private outdoor terrace
- Tenant controlled central A/C
- · LED Pendant lighting, exposed ceiling
- Tenant Amenity Center in lower level of building. Equipped with bike storage, showers,
  - bathrooms, lounge space, coffee bar and yoga/ exercise room.