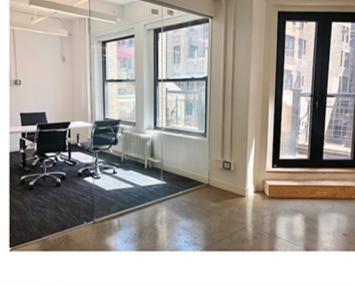

COMMENTS

- · Furnished, pre built installation · Glass fronted conference room, glass fronted
  - office/meeting room, open area and wet pantry
- · Private outdoor terrace
- Tenant controlled central A/C
- · LED Pendant lighting, exposed ceiling
- Tenant Amenity Center in lower level of building. Equipped with bike storage, showers,
  - bathrooms, lounge space, coffee bar and yoga/ exercise room.