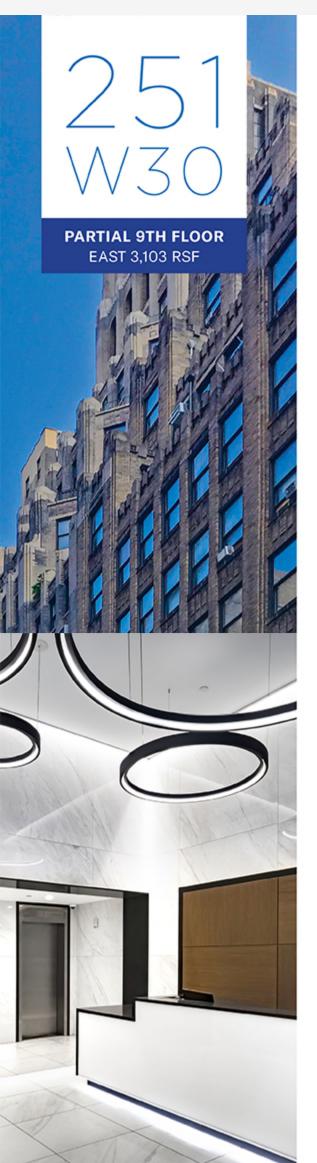

## 251 W 30

FLOORS / AREA

Partial 9th (East) / 3,103 RSF

**POSSESSION** 

Immediate

TERMS

1-10 years

Partial 9th (East)

COMMENTS

- · Furnished, pre built installation · Glass fronted conference room, glass fronted
  - office/meeting room, open area and wet pantry
- · Private outdoor terrace
- Tenant controlled central A/C
- · LED Pendant lighting, exposed ceiling
- Tenant Amenity Center in lower level of building. Equipped with bike storage, showers,
  - bathrooms, lounge space, coffee bar and yoga/ exercise room.