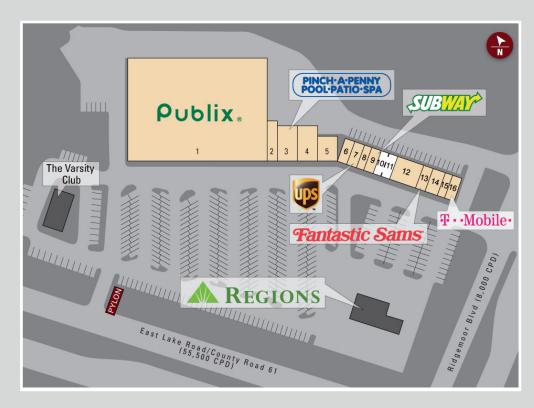

## SITE PLAN

| STE   | TENANT                | SIZE   |
|-------|-----------------------|--------|
| 1     | Publix                | 56,146 |
| 2     | Emporium Liquor Store | 1,600  |
| 3     | Pinch-a-Penny         | 2,800  |
| 4     | Apps & Tapps          | 2,800  |
| 5     | Heartland Dental      | 2,000  |
| 6     | Got Nails             | 1,000  |
| 7     | The UPS Store         | 1,000  |
| 8     | Jewelry Workshop II   | 750    |
| 9     | Subway                | 1,000  |
| 10-11 | AVAILABLE             | 1,750  |
| 12    | Vetture's Pizzeria    | 2,750  |
| 13    | Fantastic Sam's       | 1,000  |
| 14    | Majik Touch Cleaners  | 1,250  |
| 15    | China Wok             | 750    |
| 16    | T-Mobile              | 1,000  |
| TOTAL |                       | 77,596 |