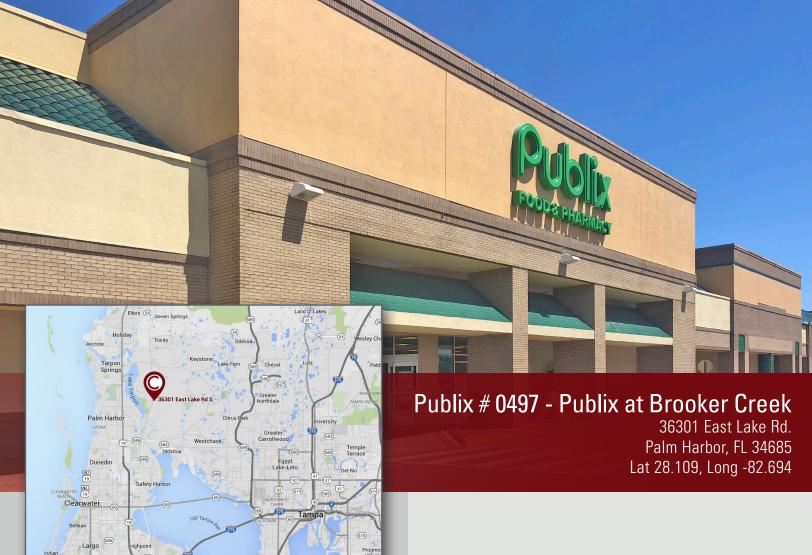

## Publix # 0497 - Publix at Brooker Creek

36301 East Lake Rd. Palm Harbor, FL 34685 Lat 28.109, Long -82.694

## PROPERTY HIGHLIGHTS

- Tampa MSA
- Located in the Palm Harbor Submarket with an Expansive Residential Trade Area
- Extremely Affluent Area
- Pylon/Monument Signs with Multiple Tenant Panels
- Strong Neighborhood Tenant Mix
- Anchored by Publix
- Traffic Count: 63,500 CPD