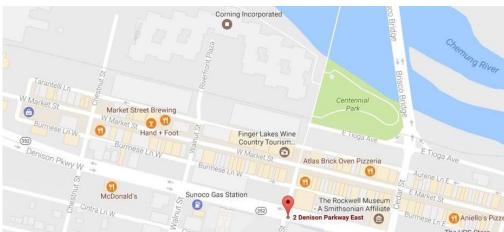

### **Location Highlights**

- Professional office building at intersection of Denison Parkway and Pine Street
- Located just one block from historic Market Street and Centerway Square
- Convenient access to restaurant and retail services.
- Easy walking distance to Corning Incorporated World Headquarters
- Close to new mixed-use commercial & residential development project on former hospital site.