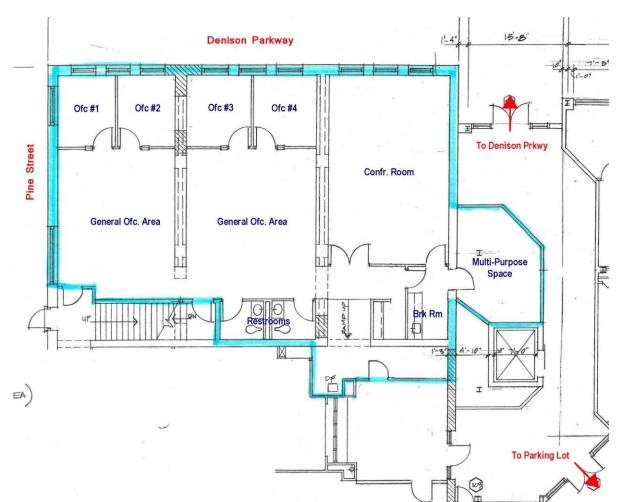

## 3,366 SF Office Suite - Githler Tanner Building

## **Property Highlights**

- · Beautiful first floor Corner Office Suite
- · Quality office improvements throughout
- · New carpet and paint included in base rent
- · Lots of windows and natural light
- · CAM rate includes utilities
- · Off-street parking on site
- Excellent co-tenants include accounting, law, and medical office uses
- · Available immediately
- · Additional suites of varying sizes also available