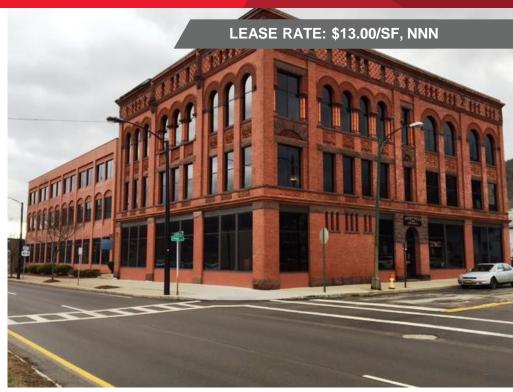

# FOR LEASE 2-8 Denison Parkway East Corning, NY

## 3,366 SF Office Suite - Githler Tanner Building

## **Property Highlights**

- · Beautiful first floor Corner Office Suite
- · Quality office improvements throughout
- · New carpet and paint included in base rent
- · Lots of windows and natural light
- · CAM rate includes utilities
- · Off-street parking on site
- Excellent co-tenants include accounting, law, and medical office uses
- · Available immediately
- · Additional suites of varying sizes also available