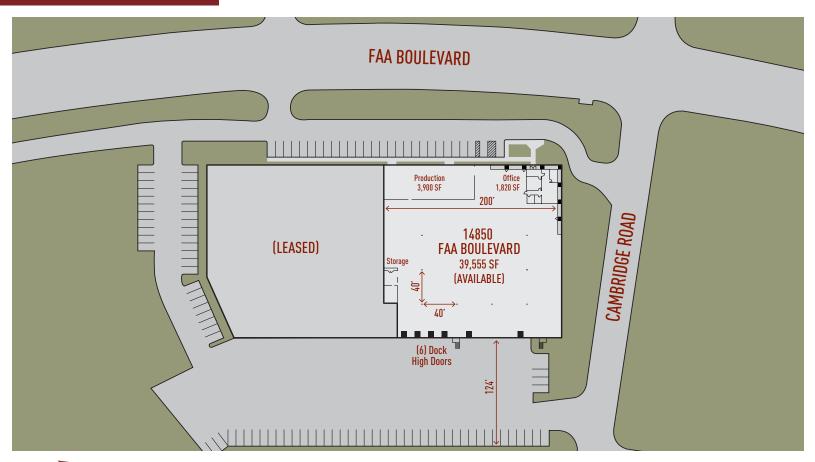

## **Building Specifications**

Building Size: 78,871 SF
Total Available: 39,555 SF

Office: 1,820 SF (Expandable)
Warehouse Production: 3,900 SF (Removable)

Clear Height: 28' Clear

Loading: 6 Dock High Doors (Expandable)
Electric: 400 Amps, 480 Volts, 3-Phase

Car Parking: Ample

Column Spacing: 40' x 40' Typical

Sprinkler System: ESFR