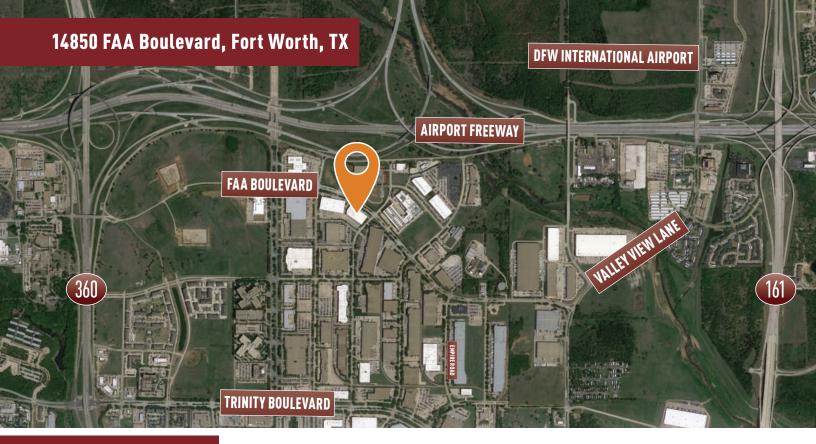

## **Building Features**

- Located in CentrePort Business Park providing first-class image and environment
- > Easy access to major thoroughfares
- Professionally landscaped
- > Triple Freeport tax exemption