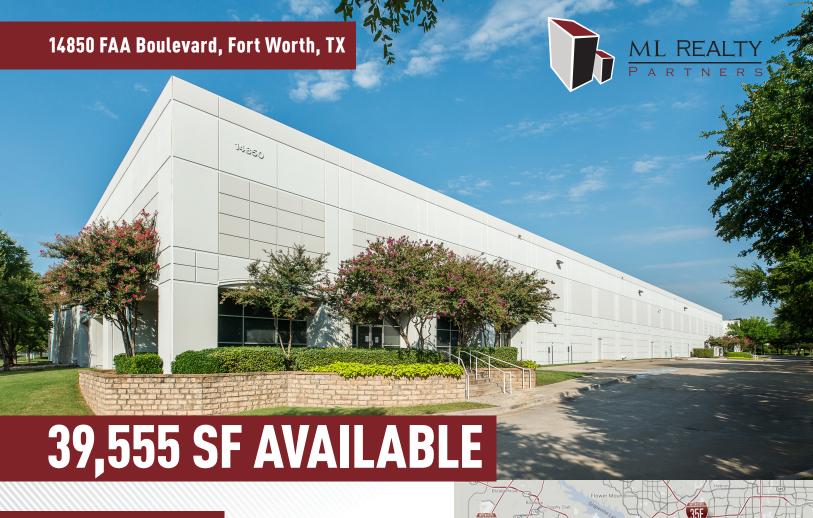

## **Building Specifications**

Building Size: 78,871 SF
Total Available: 39,555 SF

Office: 1,820 SF (Expandable)
Warehouse Production: 3,900 SF (Removable)

Clear Height: 28' Clear

Loading: 6 Dock High Doors (Expandable)
Electric: 400 Amps, 480 Volts, 3-Phase