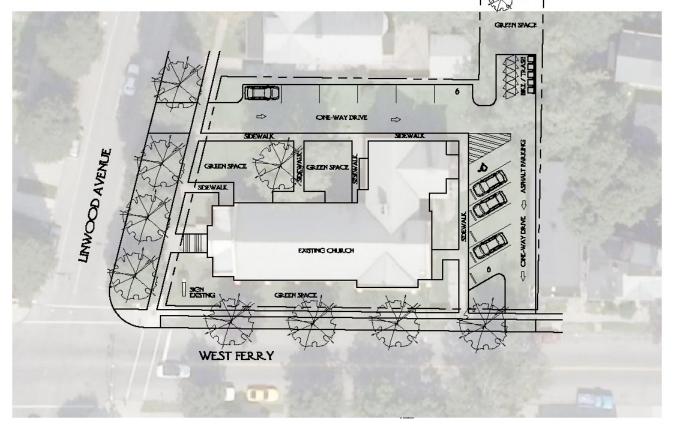

### **PROPOSED SITE PLAN**

# Gothic Revival Church With Attached Rectory Residence 475 Linwood Avenue, Buffalo, NY 14209

CHUPCH & PARISH MOUSE

**Great location in Linwood Historic District ready for re-use** – Ideal for residential or office conversion, apartments, art gallery, theater, social events venue, club or house of worship • Located on a corner in densely populated neighborhood between Main Street and Delaware Avenue • Close to Buffalo Niagara Medical Campus and the Elmwood Village • Could be converted to 7 market rate apartments with 1900 sf commercial space • Architecturally interesting; brick structure with wood covered, steel beams • 30 Foot ceilings • On site parking for 6 cars could be created with West Ferry access.