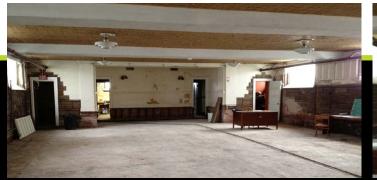

# Gothic Revival Church With Attached Rectory Residence 475 Linwood Avenue, Buffalo, NY 14209

CHUPCH & PARISH MOUSE

**Great location in Linwood Historic District ready for re-use** – Ideal for residential or office conversion, apartments, art gallery, theater, social events venue, club or house of worship • Located on a corner in densely populated neighborhood between Main Street and Delaware Avenue • Close to Buffalo Niagara Medical Campus and the Elmwood Village • Could be converted to 7 market rate apartments with 1900 sf commercial space • Architecturally interesting; brick structure with wood covered, steel beams • 30 Foot ceilings • On site parking for 6 cars could be created with West Ferry access.