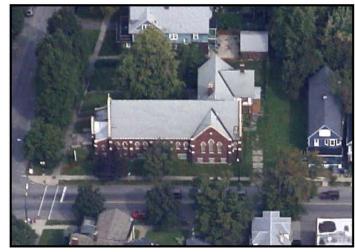

PROJECT LOCATION MAP

PROJECT AERIAL VIEW

PROJECT BIRDS EYE

# Gothic Revival Church With Attached Rectory Residence 475 Linwood Avenue, Buffalo, NY 14209

CHUPCH & PARISH MOUSE

**Great location in Linwood Historic District ready for re-use** – Ideal for residential or office conversion, apartments, art gallery, theater, social events venue, club or house of worship • Located on a corner in densely populated neighborhood between Main Street and Delaware Avenue • Close to Buffalo Niagara Medical Campus and the Elmwood Village • Could be converted to 7 market rate apartments with 1900 sf commercial space • Architecturally interesting; brick structure with wood covered, steel beams • 30 Foot ceilings • On site parking for 6 cars could be created with West Ferry access.