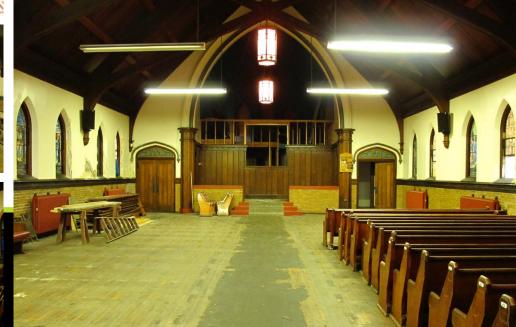

# Gothic Revival Church With Attached Rectory Residence 475 Linwood Avenue, Buffalo, NY 14209

CHUPCH & PARISH MOUSE

**Great location in Linwood Historic District ready for re-use** – Ideal for residential or office conversion, apartments, art gallery, theater, social events venue, club or house of worship • Located on a corner in densely populated neighborhood between Main Street and Delaware Avenue • Close to Buffalo Niagara Medical Campus and the Elmwood Village • Could be converted to 7 market rate apartments with 1900 sf commercial space • Architecturally interesting; brick structure with wood covered, steel beams • 30 Foot ceilings • On site parking for 6 cars could be created with West Ferry access.