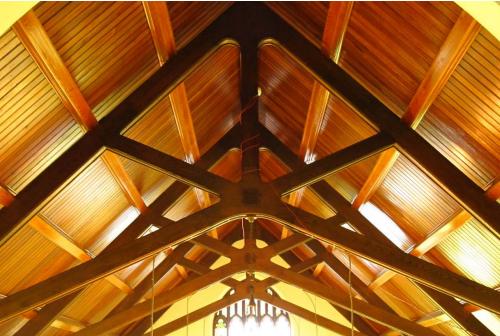

# Gothic Revival Church With Attached Rectory Residence 475 Linwood Avenue, Buffalo, NY 14209

CHUPCH & PARISH MOUSE

**Great location in Linwood Historic District ready for re-use** – Ideal for residential or office conversion, apartments, art gallery, theater, social events venue, club or house of worship • Located on a corner in densely populated neighborhood between Main Street and Delaware Avenue • Close to Buffalo Niagara Medical Campus and the Elmwood Village • Could be converted to 7 market rate apartments with 1900 sf commercial space • Architecturally interesting; brick structure with wood covered, steel beams • 30 Foot ceilings • On site parking for 6 cars could be created with West Ferry access.