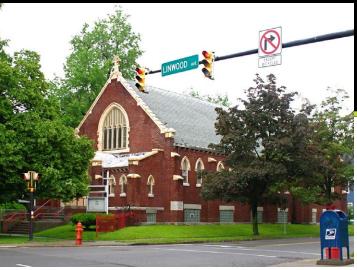

# Gothic Revival Church With Attached Rectory Residence 475 Linwood Avenue, Buffalo, NY 14209

CHUPCH & PARISH MOUSE

**Great location in Linwood Historic District ready for re-use** – Ideal for residential or office conversion, apartments, art gallery, theater, social events venue, club or house of worship • Located on a corner in densely populated neighborhood between Main Street and Delaware Avenue • Close to Buffalo Niagara Medical Campus and the Elmwood Village • Could be converted to 7 market rate apartments with 1900 sf commercial space • Architecturally interesting; brick structure with wood covered, steel beams • 30 Foot ceilings • On site parking for 6 cars could be created with West Ferry access.