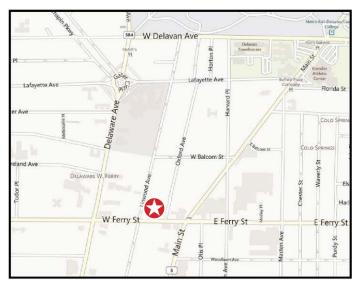

PROJECT LOCATION MAP

PROJECT AERIAL VIEW

PROJECT BIRDS EYE

# Gothic Revival Church With Attached Rectory Residence 475 Linwood Avenue, Buffalo, NY 14209

CHUPCH & PARISH MOUSE

**Great location in Linwood Historic District ready for re-use** – Ideal for residential or office conversion, apartments, art gallery, theater, social events venue, club or house of worship • Located on a corner in densely populated neighborhood between Main Street and Delaware Avenue • Close to Buffalo Niagara Medical Campus and the Elmwood Village • Could be converted to 7 market rate apartments with 1900 sf commercial space • Architecturally interesting; brick structure with wood covered, steel beams • 30 Foot ceilings • On site parking for 6 cars could be created with West Ferry access.