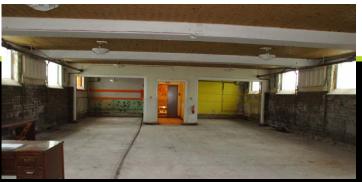

# Gothic Revival Church With Attached Rectory Residence 475 Linwood Avenue, Buffalo, NY 14209

CHUPCH & PARISH MOUSE

**Great location in Linwood Historic District ready for re-use** – Ideal for residential or office conversion, apartments, art gallery, theater, social events venue, club or house of worship • Located on a corner in densely populated neighborhood between Main Street and Delaware Avenue • Close to Buffalo Niagara Medical Campus and the Elmwood Village • Could be converted to 7 market rate apartments with 1900 sf commercial space • Architecturally interesting; brick structure with wood covered, steel beams • 30 Foot ceilings • On site parking for 6 cars could be created with West Ferry access.