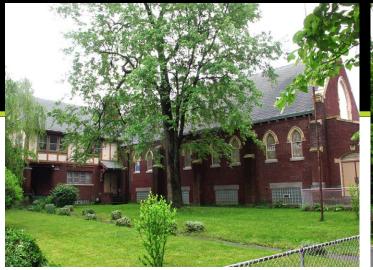

# Gothic Revival Church With Attached Rectory Residence 475 Linwood Avenue, Buffalo, NY 14209

CHUPCH & PARISH MOUSE

**Great location in Linwood Historic District ready for re-use** – Ideal for residential or office conversion, apartments, art gallery, theater, social events venue, club or house of worship • Located on a corner in densely populated neighborhood between Main Street and Delaware Avenue • Close to Buffalo Niagara Medical Campus and the Elmwood Village • Could be converted to 7 market rate apartments with 1900 sf commercial space • Architecturally interesting; brick structure with wood covered, steel beams • 30 Foot ceilings • On site parking for 6 cars could be created with West Ferry access.