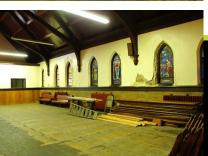

# Gothic Revival Church With Attached Rectory Residence 475 Linwood Avenue, Buffalo, NY 14209

CHUPCH & PARISH MOUSE

**Great location in Linwood Historic District ready for re-use** – Ideal for residential or office conversion, apartments, art gallery, theater, social events venue, club or house of worship • Located on a corner in densely populated neighborhood between Main Street and Delaware Avenue • Close to Buffalo Niagara Medical Campus and the Elmwood Village • Could be converted to 7 market rate apartments with 1900 sf commercial space • Architecturally interesting; brick structure with wood covered, steel beams • 30 Foot ceilings • On site parking for 6 cars could be created with West Ferry access.