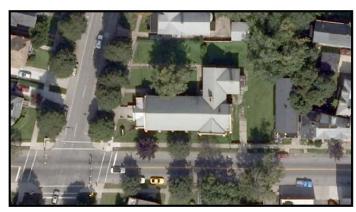

PROJECT LOCATION MAP

PROJECT AERIAL VIEW

PROJECT BIRDS EYE

# Gothic Revival Church With Attached Rectory Residence 475 Linwood Avenue, Buffalo, NY 14209

CHUPCH & PARISH MOUSE

**Great location in Linwood Historic District ready for re-use** – Ideal for residential or office conversion, apartments, art gallery, theater, social events venue, club or house of worship • Located on a corner in densely populated neighborhood between Main Street and Delaware Avenue • Close to Buffalo Niagara Medical Campus and the Elmwood Village • Could be converted to 7 market rate apartments with 1900 sf commercial space • Architecturally interesting; brick structure with wood covered, steel beams • 30 Foot ceilings • On site parking for 6 cars could be created with West Ferry access.