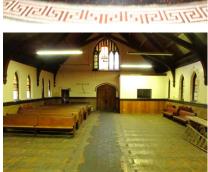

# Gothic Revival Church With Attached Rectory Residence 475 Linwood Avenue, Buffalo, NY 14209

CHUPCH & PARISH MOUSE

**Great location in Linwood Historic District ready for re-use** – Ideal for residential or office conversion, apartments, art gallery, theater, social events venue, club or house of worship • Located on a corner in densely populated neighborhood between Main Street and Delaware Avenue • Close to Buffalo Niagara Medical Campus and the Elmwood Village • Could be converted to 7 market rate apartments with 1900 sf commercial space • Architecturally interesting; brick structure with wood covered, steel beams • 30 Foot ceilings • On site parking for 6 cars could be created with West Ferry access.