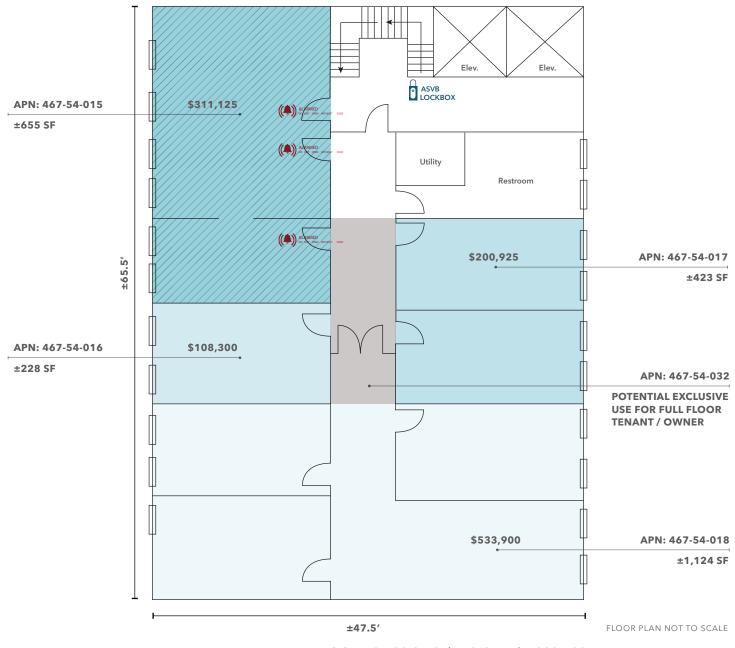

# Downtown San Jose Office

ABUNDANT WINDOWLINE; 6TH FLOOR VIEWS

county records); but full floor is ±3,111 SF (includes common area and full floor owners exclusive right to the use of the hallway)

**±228 SF** to full floor of ±3,311 SF

LOCATED in new Opportunity Zone with potential tax benefits for a Buyer

**ELEVATOR** served

NEW OPPORTUNITY ZONE

**PRICE** \$450/SF for entire ±2,430 SF or \$475/SF for individual units

**RENT** \$2.35 PSF, Mod Gross (tenant pays prorata share for utilities for the full floor and janitorial)

## Downtown San Jose Office / Floor Plan

FULL FLOOR ±2,430 SF @ \$450/SF = \$1,093,500