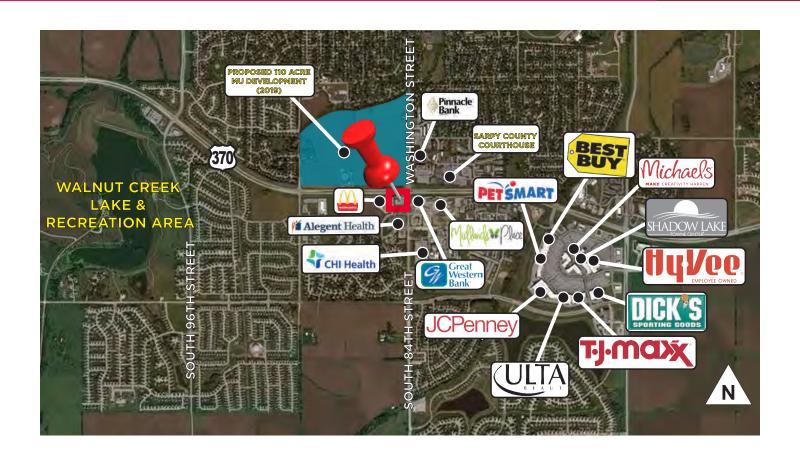

# **80,087 SF Retail Pad Site Sale Price: \$2,300,000**

Flat corner lot for sale across the street from Midlands Place, a 150,000 SF high-end retail center. \$100+ million development proposed for 110 acres of land across the street to the north of the property. Located at the southwest corner of 84<sup>th</sup> Street and Highway 370 in Papillion.