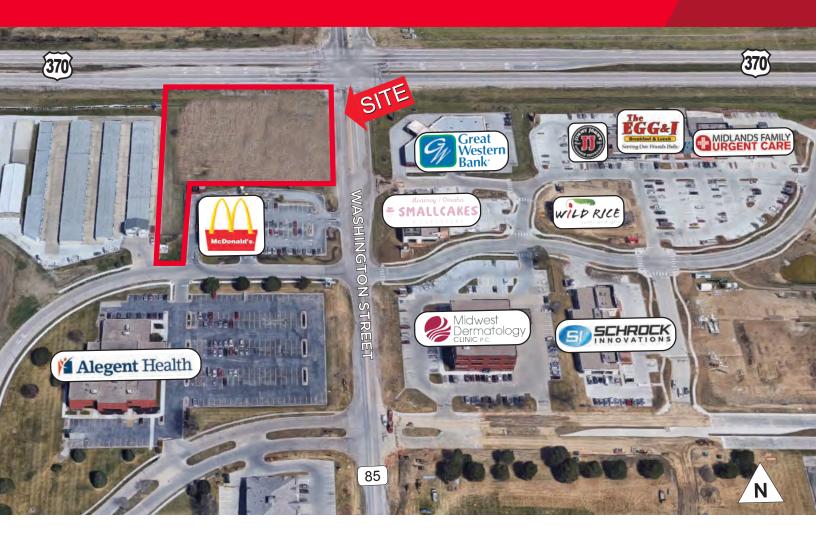

# **80,087 SF Retail Pad Site Sale Price: \$2,300,000**

Flat corner lot for sale across the street from Midlands Place, a 150,000 SF high-end retail center. \$100+ million development proposed for 110 acres of land across the street to the north of the property. Located at the southwest corner of 84<sup>th</sup> Street and Highway 370 in Papillion.