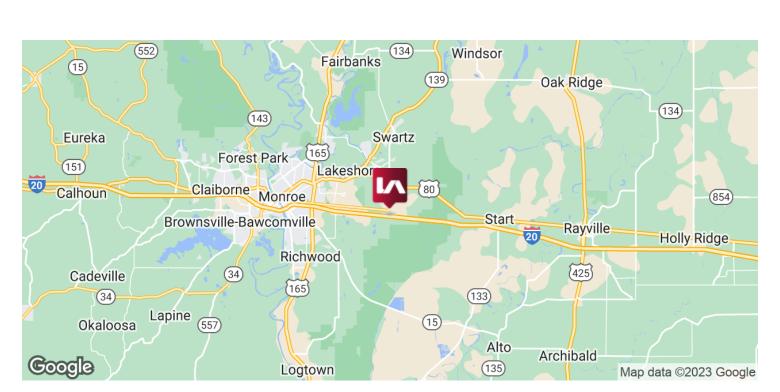

### LOCATION OVERVIEW

The subject is located just east of Monroe, LA along Interstate 20 in north Louisiana. Monroe is the eighth-largest city in Louisiana and is the parish seat of Ouachita Parish. The subject is adjacent to the WCI operated White Oaks Landfill and just south of Millhaven North - a 640-acre LED Certified Site and the new \$150M+ Graphic Packaging Facility currently under construction and scheduled for completion in November 2018. Proximity to industry, Interstate 20 frontage, and large economic development project in the immediate vicinity make this a strategic location.