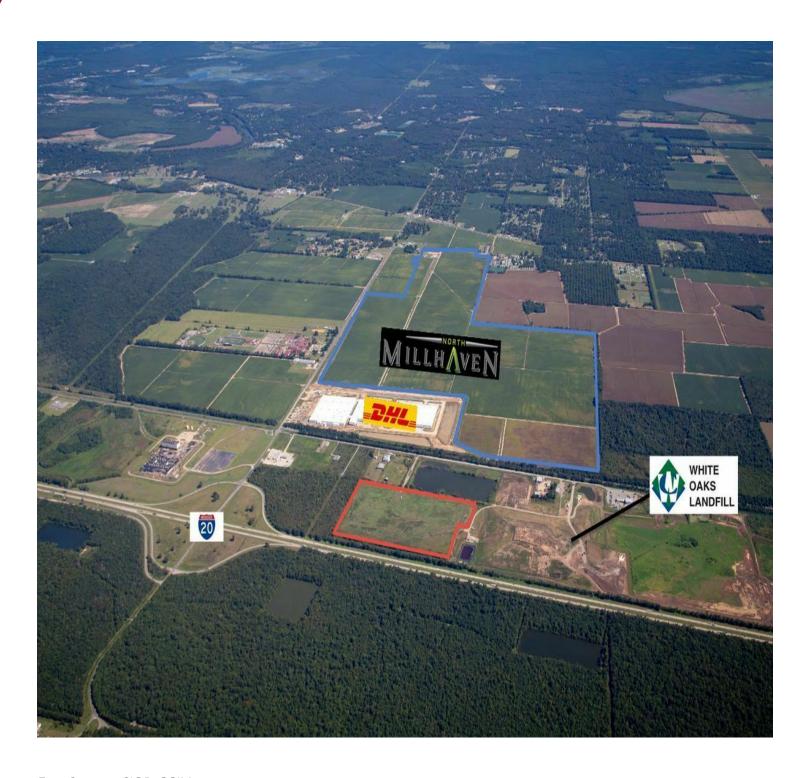

### PROPERTY HIGHLIGHTS

- Remaining Landfill Capacity Available
- Previously operated by BFI as a Type II Landfill
- 1,800' of I-20 Frontage
- Approximately 4 years remaining on post closure
- Just South of Millhaven North
- 1.3M SF Graphic Packaging Facility Developed just north of the site. One of the largest economic development projects in the history of Ouachita Parish.

### PROPERTY OVERVIEW

The subject property is a 53.903-acre vacant tract of land that was previously operated as by BFI as the White Oaks Landfill. White Oaks Landfill is a Type II solid waste facility with Interstate 20 frontage on the eastern side of Ouachita Parish. There are approximately 8 years remaining on its post-closure. There is additional on-site capacity remaining providing a new operator with lower entry and startup costs into a highly regulated market.

### LOCATION OVERVIEW

The subject is located just east of Monroe, LA along Interstate 20 in north Louisiana. Monroe is the eighth-largest city in Louisiana and is the parish seat of Ouachita Parish. The subject is adjacent to the WCI operated White Oaks Landfill and just south of Millhaven North - a 640-acre LED Certified Site and the new \$150M+ Graphic Packaging Facility currently under construction and scheduled for completion in November 2018. Proximity to industry, Interstate 20 frontage, and large economic development project in the immediate vicinity make this a strategic location.