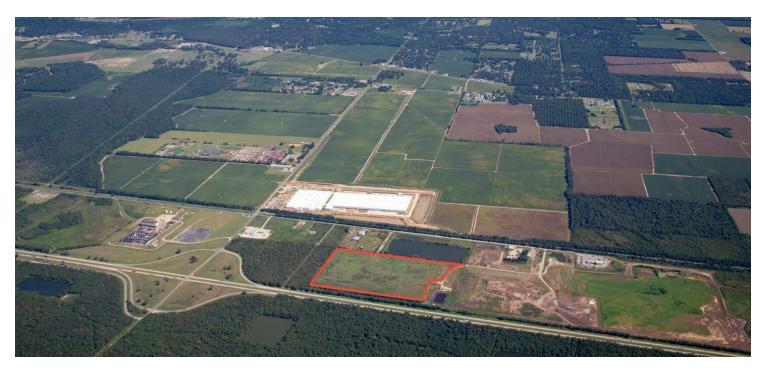

### PROPERTY OVERVIEW

The subject property is a 53.903-acre vacant tract of land that was previously operated as by BFI as the White Oaks Landfill. White Oaks Landfill is a Type II solid waste facility with Interstate 20 frontage on the eastern side of Ouachita Parish. There are approximately 8 years remaining on its post-closure. There is additional on-site capacity remaining providing a new operator with lower entry and startup costs into a highly regulated market.

### LOCATION OVERVIEW

The subject is located just east of Monroe, LA along Interstate 20 in north Louisiana. Monroe is the eighth-largest city in Louisiana and is the parish seat of Ouachita Parish. The subject is adjacent to the WCI operated White Oaks Landfill and just south of Millhaven North - a 640-acre LED Certified Site and the new \$150M+ Graphic Packaging Facility currently under construction and scheduled for completion in November 2018. Proximity to industry, Interstate 20 frontage, and large economic development project in the immediate vicinity make this a strategic location.