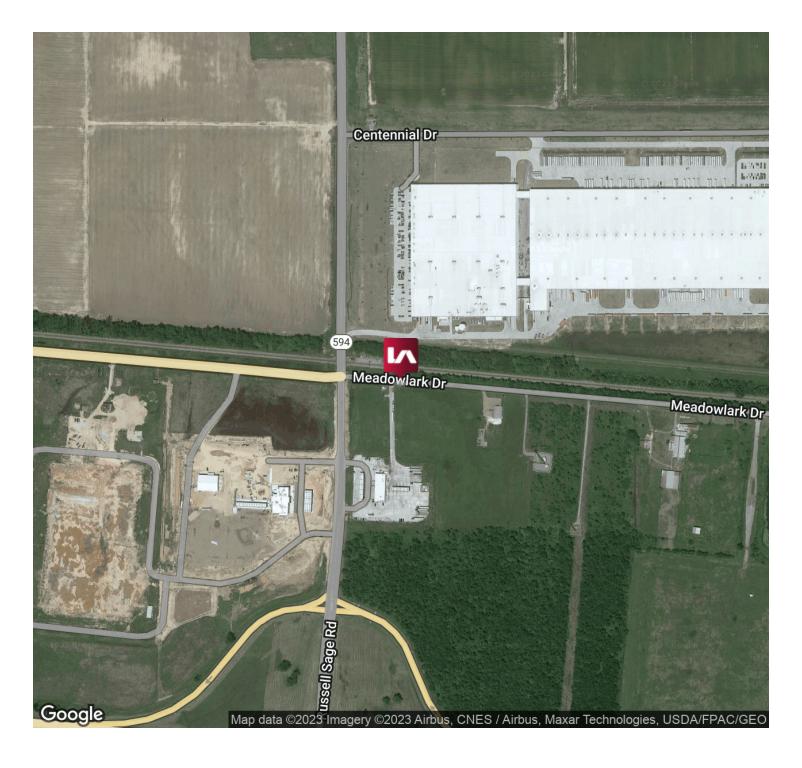

### PROPERTY HIGHLIGHTS

- Remaining Landfill Capacity Available
- Previously operated by BFI as a Type II Landfill
- 1,800' of I-20 Frontage
- Approximately 4 years remaining on post closure
- Just South of Millhaven North
- 1.3M SF Graphic Packaging Facility Developed just north of the site. One of the largest economic development projects in the history of Ouachita Parish.

### PROPERTY OVERVIEW

The subject property is a 53.903-acre vacant tract of land that was previously operated as by BFI as the White Oaks Landfill. White Oaks Landfill is a Type II solid waste facility with Interstate 20 frontage on the eastern side of Ouachita Parish. There are approximately 8 years remaining on its post-closure. There is additional on-site capacity remaining providing a new operator with lower entry and startup costs into a highly regulated market.