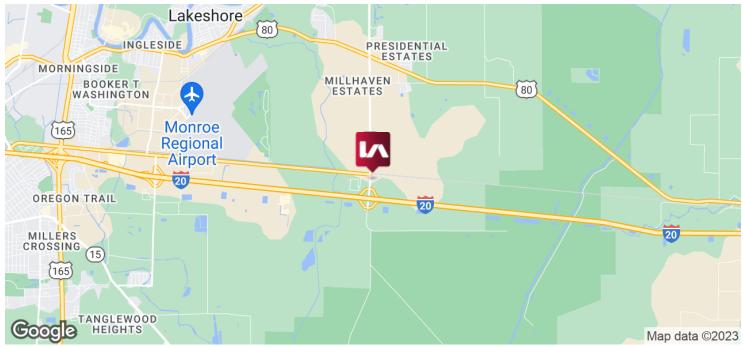

### PROPERTY HIGHLIGHTS

- Remaining Landfill Capacity Available
- Previously operated by BFI as a Type II Landfill
- 1,800' of I-20 Frontage
- Approximately 4 years remaining on post closure
- Just South of Millhaven North
- 1.3M SF Graphic Packaging Facility Developed just north of the site. One of the largest economic development projects in the history of Ouachita Parish.

### LOCATION OVERVIEW

The subject is located just east of Monroe, LA along Interstate 20 in north Louisiana. Monroe is the eighth-largest city in Louisiana and is the parish seat of Ouachita Parish. The subject is adjacent to the WCI operated White Oaks Landfill and just south of Millhaven North - a 640-acre LED Certified Site and the new \$150M+ Graphic Packaging Facility currently under construction and scheduled for completion in November 2018. Proximity to industry, Interstate 20 frontage, and large economic development project in the immediate vicinity make this a strategic location.