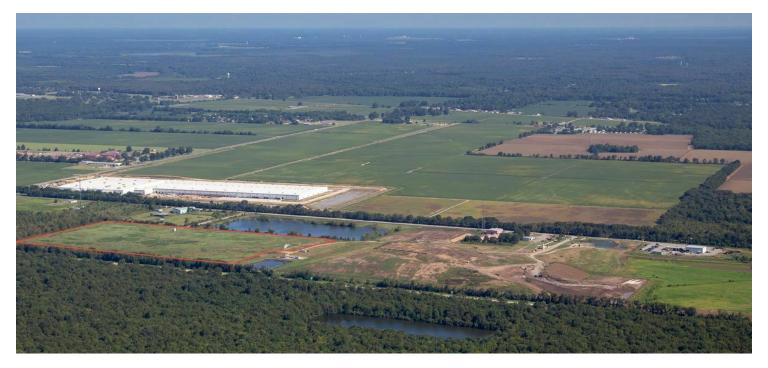

### PROPERTY OVERVIEW

The subject property is a 53.903-acre vacant tract of land that was previously operated as by BFI as the White Oaks Landfill. White Oaks Landfill is a Type II solid waste facility with Interstate 20 frontage on the eastern side of Ouachita Parish. There are approximately 8 years remaining on its post-closure. There is additional on-site capacity remaining providing a new operator with lower entry and startup costs into a highly regulated market.

### LOCATION OVERVIEW

The subject is located just east of Monroe, LA along Interstate 20 in north Louisiana. Monroe is the eighth-largest city in Louisiana and is the parish seat of Ouachita Parish. The subject is adjacent to the WCI operated White Oaks Landfill and just south of Millhaven North - a 640-acre LED Certified Site and the new \$150M+ Graphic Packaging Facility currently under construction and scheduled for completion in November 2018. Proximity to industry, Interstate 20 frontage, and large economic development project in the immediate vicinity make this a strategic location.