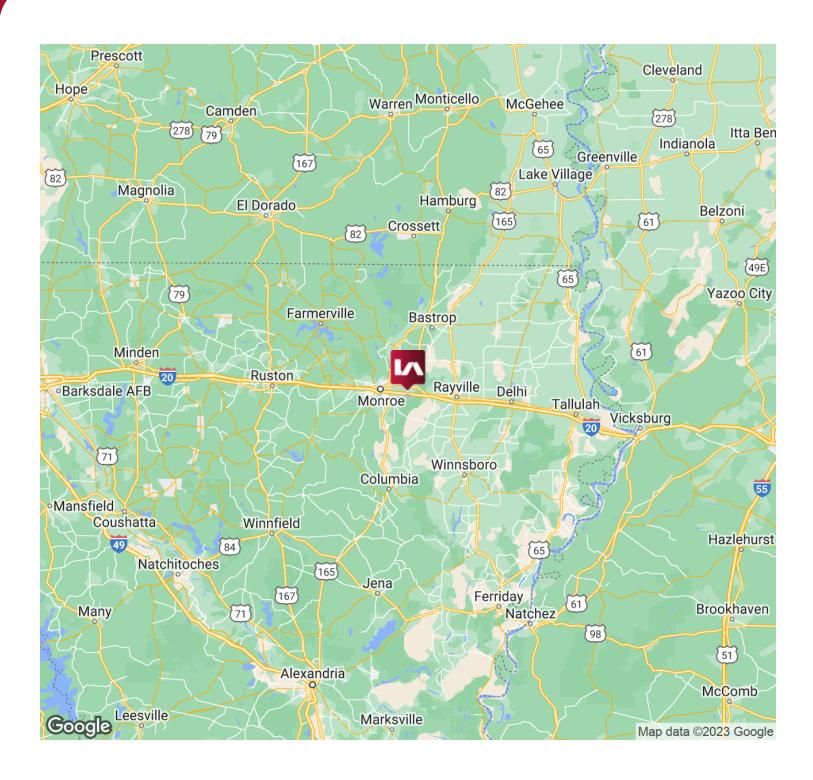

### LOCATION OVERVIEW

The subject is located just east of Monroe, LA along Interstate 20 in north Louisiana. Monroe is the eighth-largest city in Louisiana and is the parish seat of Ouachita Parish. The subject is adjacent to the WCI operated White Oaks Landfill and just south of Millhaven North - a 640-acre LED Certified Site and the new \$150M+ Graphic Packaging Facility currently under construction and scheduled for completion in November 2018. Proximity to industry, Interstate 20 frontage, and large economic development project in the immediate vicinity make this a strategic location.