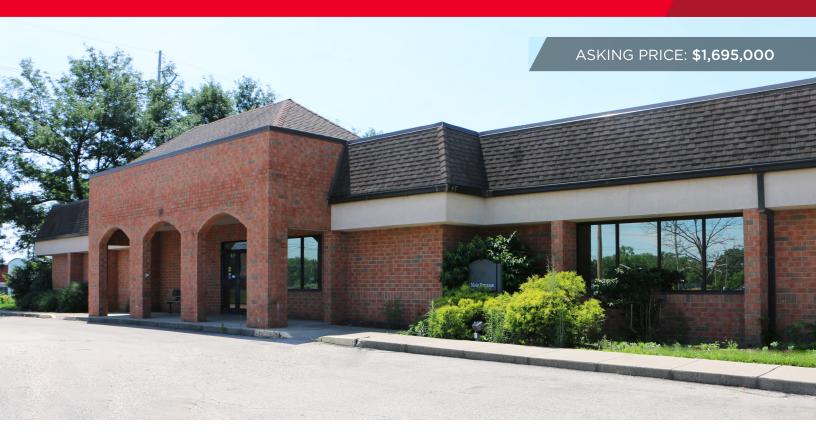

# 55 Progress Place Cincinnati, OH 45246

# 26,080 SF Building

Ideal for Medical User

# **Property Highlights**

- Illuminated signage in front of building
- Abundant parking with
   6:1,000 ratio (150 spaces)
- · Great access and visibility
- Located just off of I-275 and Princeton Pike (OH-747)
- Close proximity to I-75

### **Building Features**

- Two-story building
- Elevator
- Grade level access to lower
  level
- · Signalized traffic light access
- · Splits easily for two users