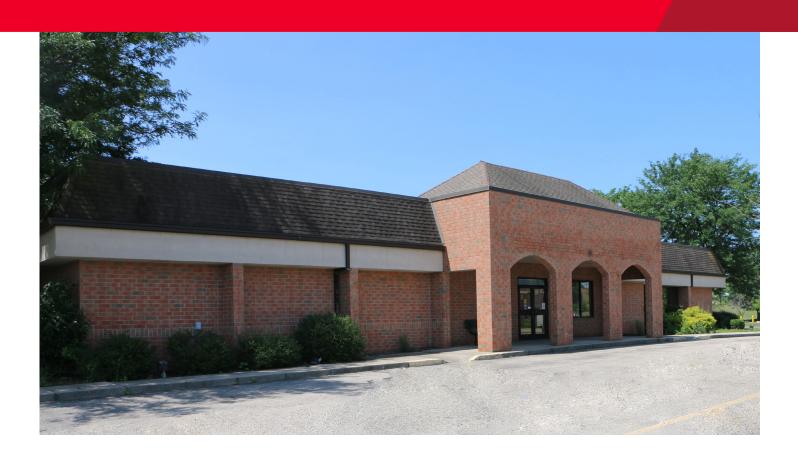

# **Property Highlights**

- Illuminated signage in front of building
- Abundant parking with
   6:1,000 ratio (150 spaces)
- · Great access and visibility
- Located just off of I-275 and Princeton Pike (OH-747)
- Close proximity to I-75

### **Building Features**

- Two-story building
- Elevator
- Grade level access to lower
  level
- · Signalized traffic light access
- · Splits easily for two users

# **Property Highlights - Medical Office Building**

Address 55 Progress Place

Cincinnati, OH 45246

Year Built 1997

Total Bldg. SF 26,080

Available SF 26,080

**Construction** Brick and Block

Land Area 2.60 acres