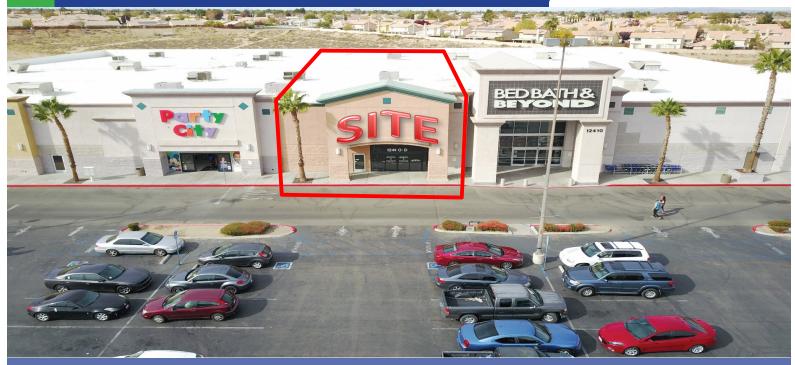

## **FOR LEASE**

Long Term Diverse Multi-National Credit Tenants

12410 Amargosa Rd – Victorville | ± 20,212 sf Space Available ±350,000 SF Retail Power Center

## **Property Information**

- Prime Location. Adjacent to The Mall of Victor Valley
- Great Visibility and Easy Access from Interstate 15
- Fantastic Co-Anchored Mix of National Credit Tenants
- Cars Per Day: 87,000 on Interstate 15
- Loading Docks & Ample Parking
- Flexible Lease Terms
- Approximately 30 ft. Ceiling Heights
- APN: 3093-091-29