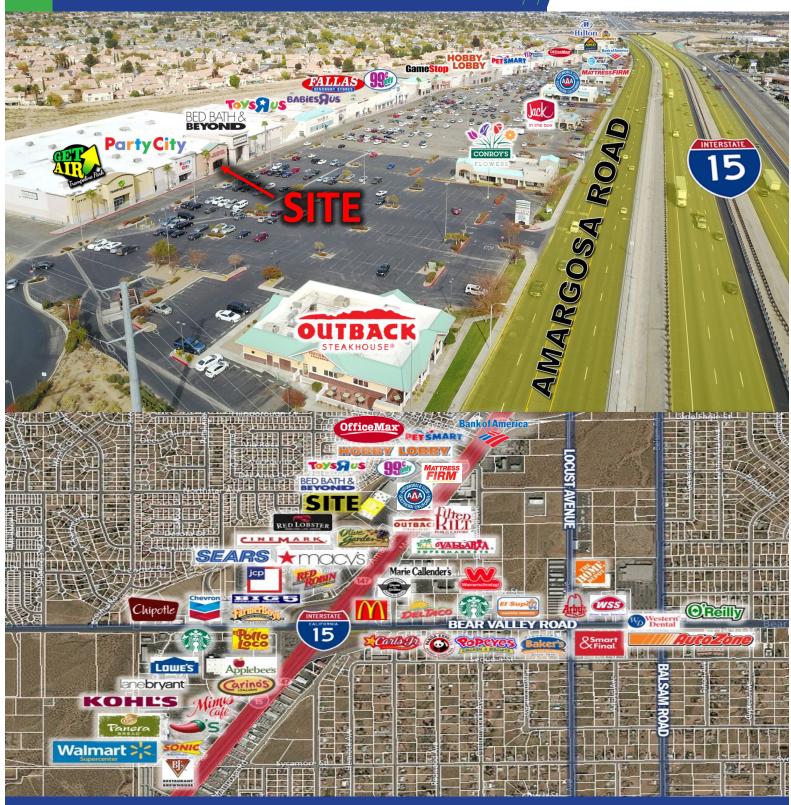

## **FOR LEASE**

Long Term Diverse Multi-National Credit Tenants

12410 Amargosa Rd – Victorville | ± 20,212 sf Space Available ±350,000 SF Retail Power Center

## **Property Information**

- Prime Location. Adjacent to The Mall of Victor Valley
- Great Visibility and Easy Access from Interstate 15
- Fantastic Co-Anchored Mix of National Credit Tenants
- Cars Per Day: 87,000 on Interstate 15
- Loading Docks & Ample Parking
- Flexible Lease Terms
- Approximately 30 ft. Ceiling Heights
- APN: 3093-091-29