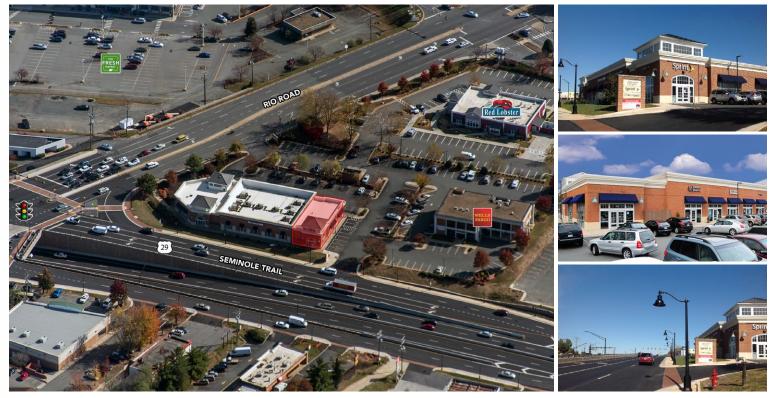

## Join Vitamin Shoppe, Jimmy John's, Sports Clips & Mattress Discounters

- Located at the SW corner of Route 29 (Seminole Trail) and Rio Road in Charlottesville, VA and connected to Fashion Square Mall
- ENDCAP AT 1650 RIO RD, E, 3,212 SQ. FT. (DIMENSIONS 37' 9" X 82') is AVAILABLE adjacent to Wells Fargo Bank
- Suggested Uses: Fast Casaul Restaurant, Wireless, Optical, Jewelry, Dental, Financial
- Direct access to Rt. 29, Rio Rd. and Fashion Square Mall
- The center is located adjacent to Wells Fargo and is in front of Fashion Square Mall 700,000 sq ft anchored by 2 Belk stores, Sears, JCPenney and H&M
- Area Retailers include Kroger, Dick's Sporting Goods, Lowe's, TJ Maxx, Staples, Whole Food, The Fresh Market, Walmart and Sam's Club
- The traffic counts total 92,000 CPD Rt. 29/Seminole Trail has 61,000 CPD and Rio Rd. has 31,000 CPD
- The new \$69.7 million Rt. 29/Seminole Trail & Rio Rd. grade-separated intersection project was completed in