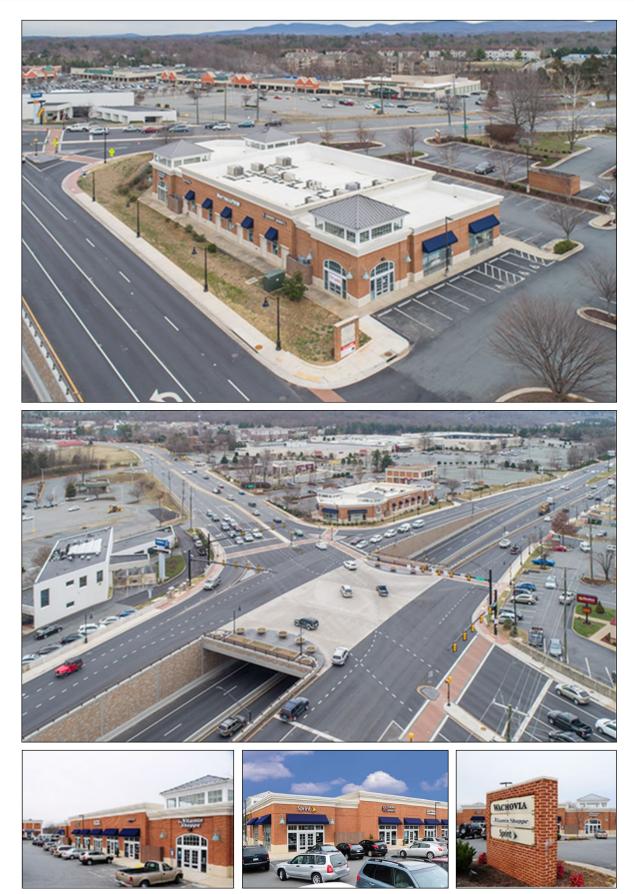

## Join Vitamin Shoppe, Jimmy John's, Sports Clips & Mattress Discounters

- Located at the SW corner of Route 29 (Seminole Trail) and Rio Road in Charlottesville, VA and connected to Fashion Square Mall
- ENDCAP AT 1650 RIO RD, E, 3,212 SQ. FT. (DIMENSIONS 37' 9" X 82') is AVAILABLE adjacent to Wells Fargo Bank
- Suggested Uses: Fast Casaul Restaurant, Wireless, Optical, Jewelry, Dental, Financial
- Direct access to Rt. 29, Rio Rd. and Fashion Square Mall
- The center is located adjacent to Wells Fargo and is in front of Fashion Square Mall 700,000 sq ft anchored by 2 Belk stores, Sears, JCPenney and H&M
- Area Retailers include Kroger, Dick's Sporting Goods, Lowe's, TJ Maxx, Staples, Whole Food, The Fresh Market, Walmart and Sam's Club
- The traffic counts total 92,000 CPD Rt. 29/Seminole Trail has 61,000 CPD and Rio Rd. has 31,000 CPD
- The new \$69.7 million Rt. 29/Seminole Trail & Rio Rd. grade-separated intersection project was completed in

2016 and has had a positive effect on the increasing traffic counts on both Rt. 29 & Rio Rd. by 6,000 CPD each. The road & interchange improvements include:

- Upgraded sidewalks that border the center
- New pedestrian red brick cross walks that cross over Rt. 29 & Rio Rd.
- New street lights and landscaping