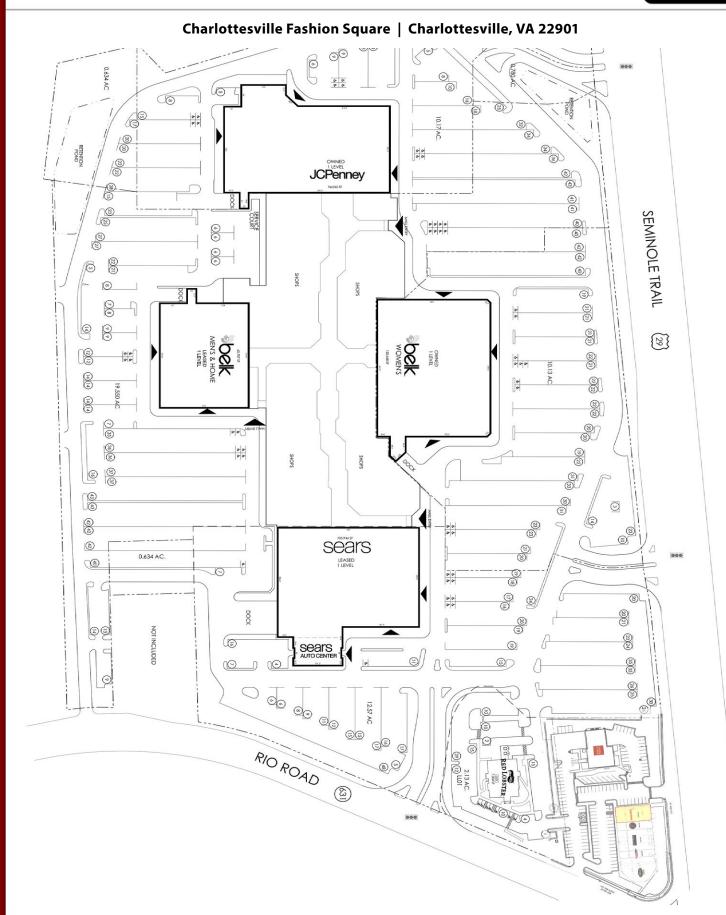

# The Corner Shops at South East corner of Rt 29 (Seminole Trail) & Rio Road - In front of the Fashion Square Mall

## Join Vitamin Shoppe, Jimmy John's, Sports Clips & Mattress Discounters

- Located at the SW corner of Route 29 (Seminole Trail) and Rio Road in Charlottesville, VA and connected to Fashion Square Mall
- ENDCAP AT 1650 RIO RD, E, 3,212 SQ. FT. (DIMENSIONS 37' 9" X 82') is AVAILABLE adjacent to Wells Fargo Bank
- Suggested Uses: Fast Casaul Restaurant, Wireless, Optical, Jewelry, Dental, Financial
- Direct access to Rt. 29, Rio Rd. and Fashion Square Mall
- The center is located adjacent to Wells Fargo and is in front of Fashion Square Mall 700,000 sq ft anchored by 2 Belk stores, Sears, JCPenney and H&M
- Area Retailers include Kroger, Dick's Sporting Goods, Lowe's, TJ Maxx, Staples, Whole Food, The Fresh Market, Walmart and Sam's Club
- The traffic counts total 92,000 CPD Rt. 29/Seminole Trail has 61,000 CPD and Rio Rd. has 31,000 CPD
- The new \$69.7 million Rt. 29/Seminole Trail & Rio Rd. grade-separated intersection project was completed in