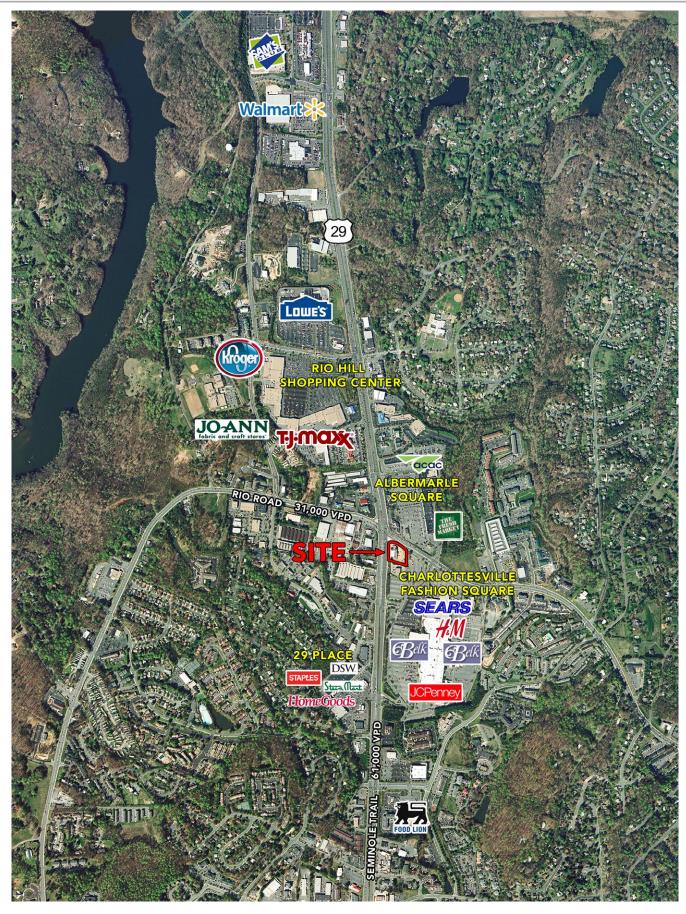

## Join Vitamin Shoppe, Jimmy John's, Sports Clips & Mattress Discounters

- Located at the SW corner of Route 29 (Seminole Trail) and Rio Road in Charlottesville, VA and connected to Fashion Square Mall
- ENDCAP AT 1650 RIO RD, E, 3,212 SQ. FT. (DIMENSIONS 37' 9" X 82') is AVAILABLE adjacent to Wells Fargo Bank
- Suggested Uses: Fast Casaul Restaurant, Wireless, Optical, Jewelry, Dental, Financial
- Direct access to Rt. 29, Rio Rd. and Fashion Square Mall
- The center is located adjacent to Wells Fargo and is in front of Fashion Square Mall 700,000 sq ft anchored by 2 Belk stores, Sears, JCPenney and H&M
- Area Retailers include Kroger, Dick's Sporting Goods, Lowe's, TJ Maxx, Staples, Whole Food, The Fresh Market, Walmart and Sam's Club
- The traffic counts total 92,000 CPD Rt. 29/Seminole Trail has 61,000 CPD and Rio Rd. has 31,000 CPD
- The new \$69.7 million Rt. 29/Seminole Trail & Rio Rd. grade-separated intersection project was completed in