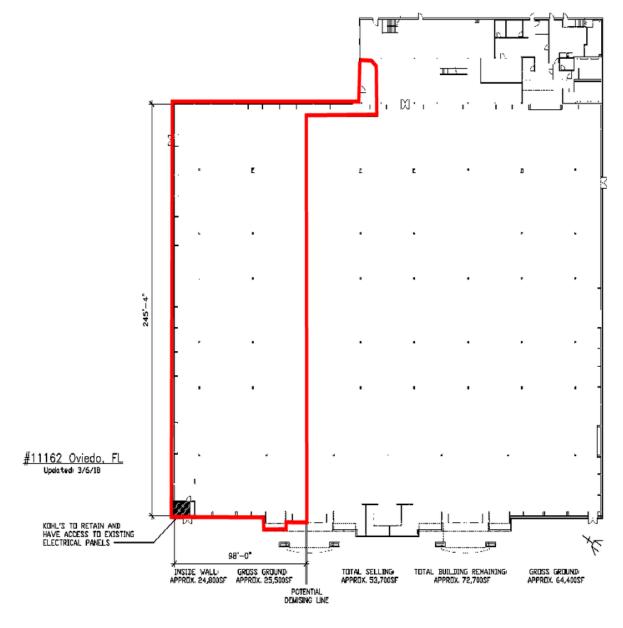

**AVAILABLE SF:** 

24,800 SF

FRONTAGE:

APPROX 98' 0"

**ZONING:** 

**COMMERCIAL** 

RATES:

CALL FOR DETAILS