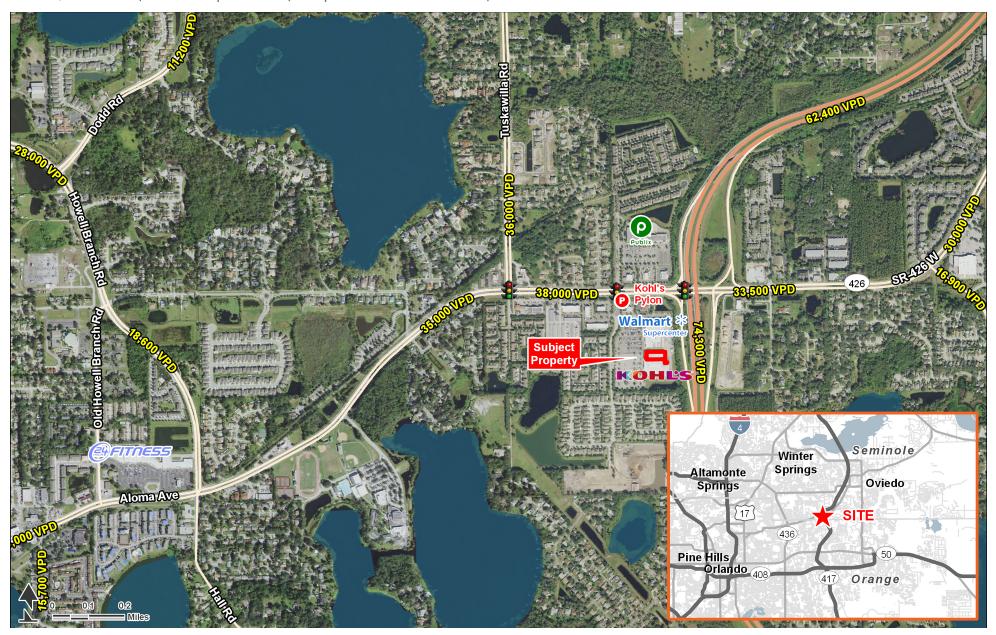

Oviedo, FL 32765 | 5521 Deep Lake Rd | Deep Lake Rd & Aloma Ave | #1162

- Jr. Anchor space available next to Kohl's
- Located on the SWQ of Aloma Ave and Deep Lake Rd, parallel to FL SR 417 (Central Florida Greeneway)
- Located in an affluent high growth market

| TRAFFIC COUNTS                        |            |
|---------------------------------------|------------|
| Aloma Ave                             | 38,000 VPD |
| FL SR 417 (Central Florida Greeneway) | 74,300 VPD |