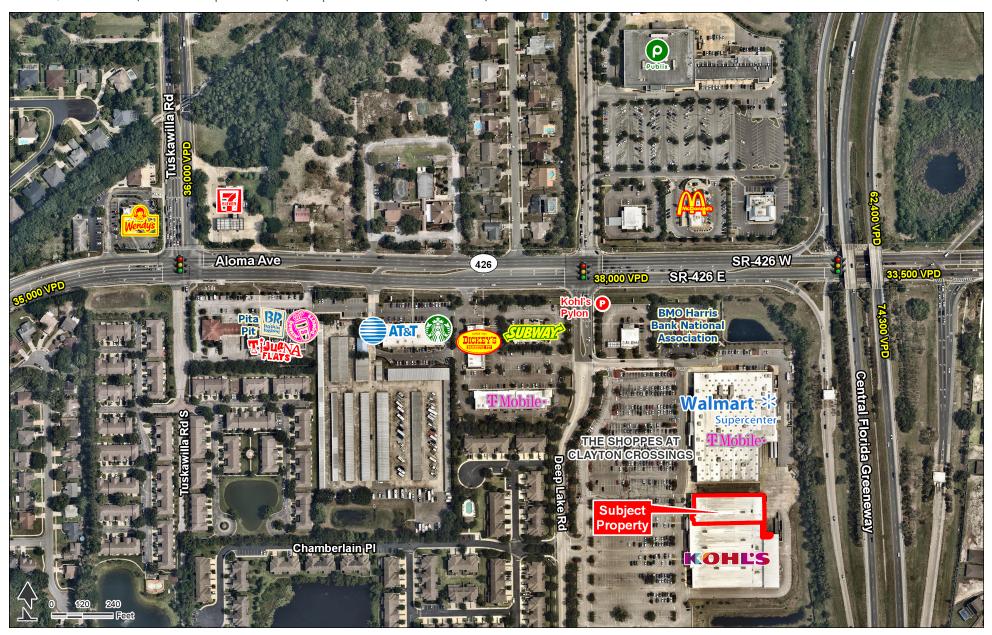

Oviedo, FL 32765 | 5521 Deep Lake Rd | Deep Lake Rd & Aloma Ave | #1162

- Jr. Anchor space available next to Kohl's
- Located on the SWQ of Aloma Ave and Deep Lake Rd, parallel to FL SR 417 (Central Florida Greeneway)
- Located in an affluent high growth market

| TRAFFIC COUNTS                        |            |
|---------------------------------------|------------|
| Aloma Ave                             | 38,000 VPD |
| FL SR 417 (Central Florida Greeneway) | 74,300 VPD |