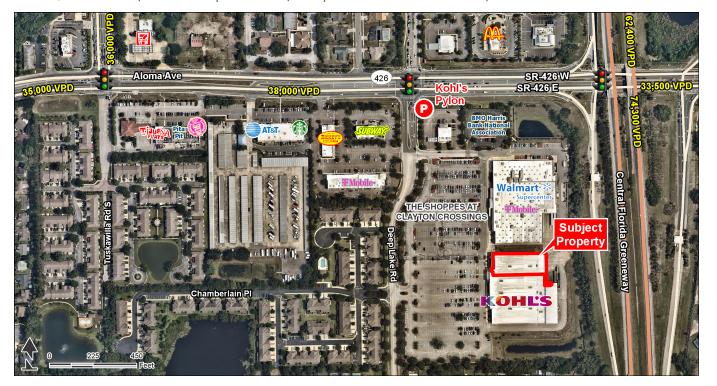

Oviedo, FL 32765 | 5521 Deep Lake Rd | Deep Lake Rd & Aloma Ave | #1162

- Jr. Anchor space available next to Kohl's
- Located on the SWQ of Aloma Ave and Deep Lake Rd, parallel to FL SR 417 (Central Florida Greeneway)
- Located in an affluent high growth market

| TRAFFIC COUNTS                        |            |
|---------------------------------------|------------|
| Aloma Ave                             | 38,000 VPD |
| FL SR 417 (Central Florida Greeneway) | 74,300 VPD |