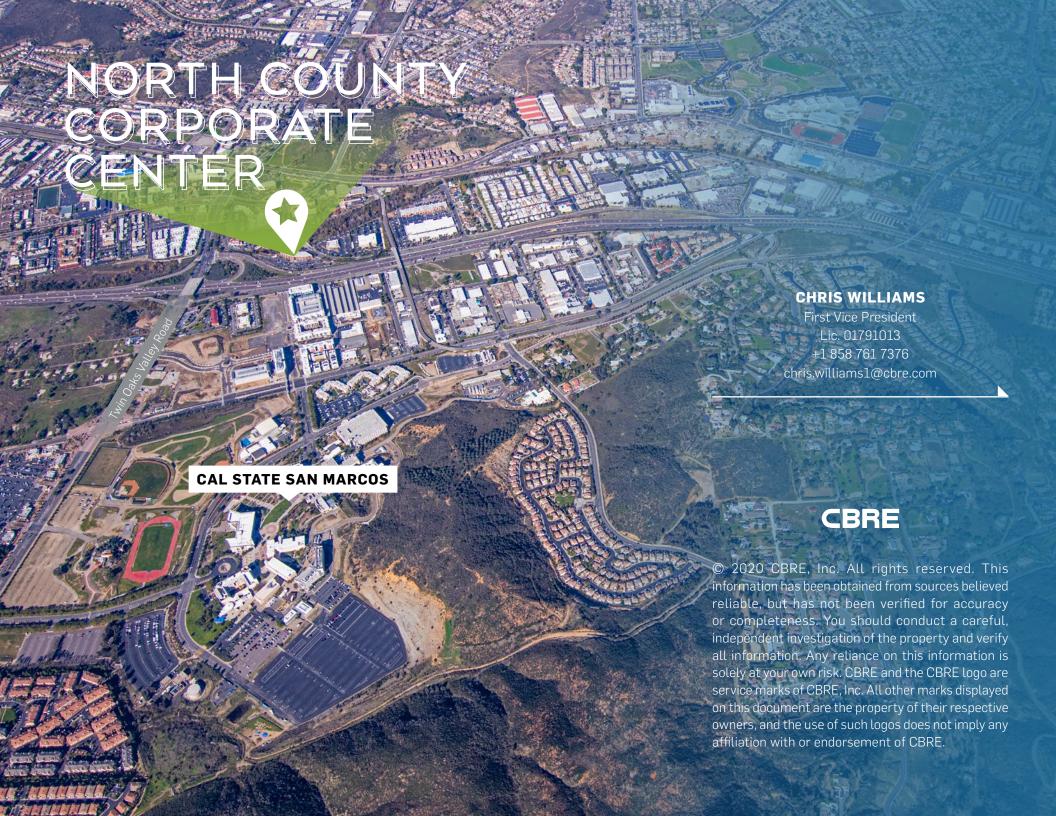

### NORTH COUNTY CORPORATE CENTER

Class A Office Space For Lease

277 Rancheros Drive, San Marcos, CA 92069

# PROPERTY OVERVIEW

Outstanding freeway visibility, frontage and exposure to Highway 78

Floor to ceiling window line with gorgeous views

Adjacent to San Marcos Creek

Located off of Twin Oaks Valley Road and walking distance to San Marcos Sprinter Light Rail Station

### NORTH COUNTY CORPORATE CENTER

Walking distance to San Marcos Sprinter Light Rail Station

Adjacent to San Marcos City Hall, San Marcos Public Library and Community Center

Across the freeway from CSU-San Marcos

Proximity to restaurants, hotels, and residential communities of San Marcos