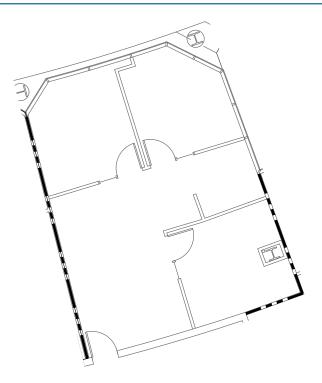

# FLOOR PLANS

#### **SUITE 190 - 3,140 SF**

Existing spec suite: Ground floor double glass door entry, Reception, 4 private offices, conference room, huddle room, break room, server closet and open office