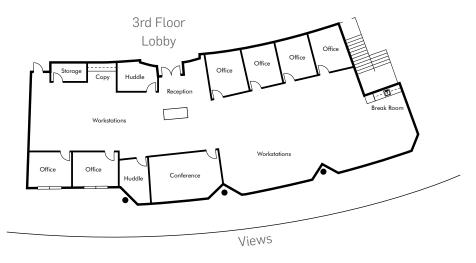

#### **SUITE 350 - 4,562 SF**

Conceptual Plan – Space is currently in shell condition