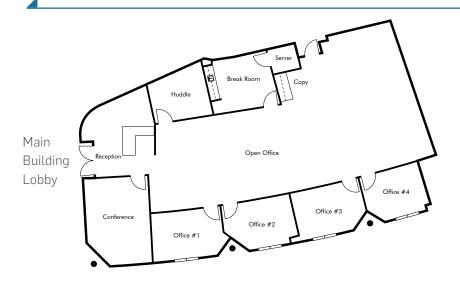

#### **SUITE 190 - 3,140 SF**

Existing spec suite: Ground floor double glass door entry, Reception, 4 private offices, conference room, huddle room, break room, server closet and open office