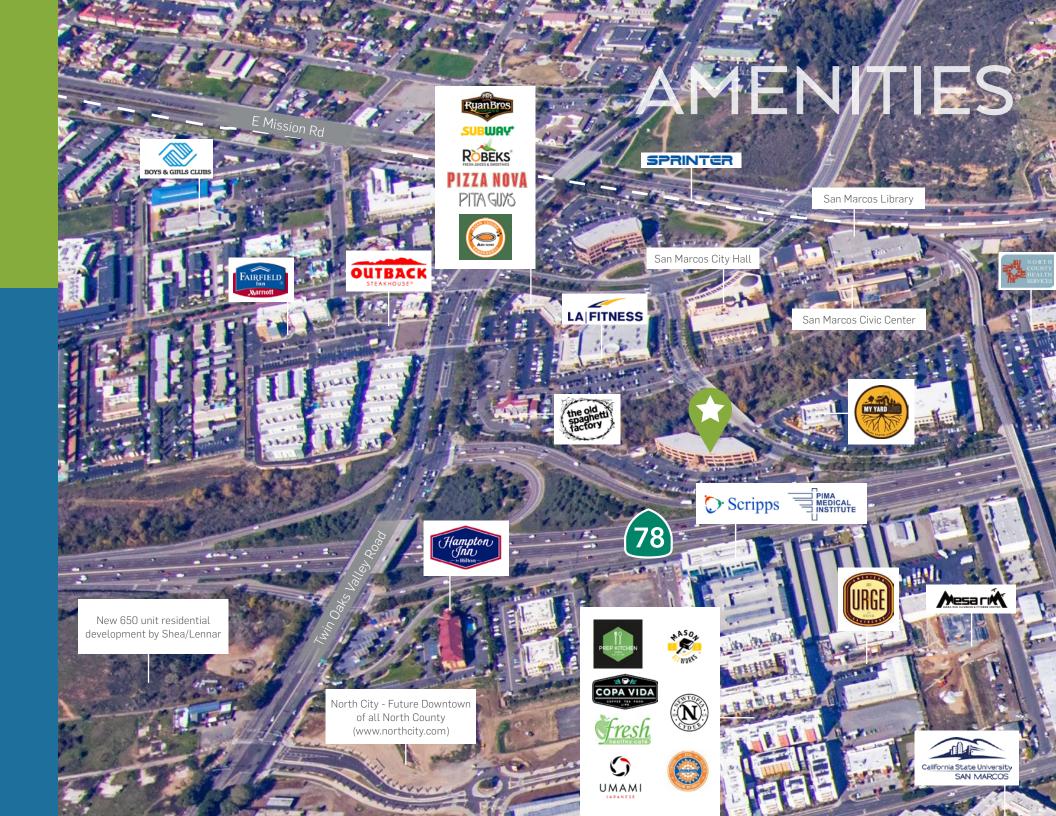

### NORTH COUNTY CORPORATE CENTER

Walking distance to San Marcos Sprinter Light Rail Station

Adjacent to San Marcos City Hall, San Marcos Public Library and Community Center

Across the freeway from CSU-San Marcos

Proximity to restaurants, hotels, and residential communities of San Marcos