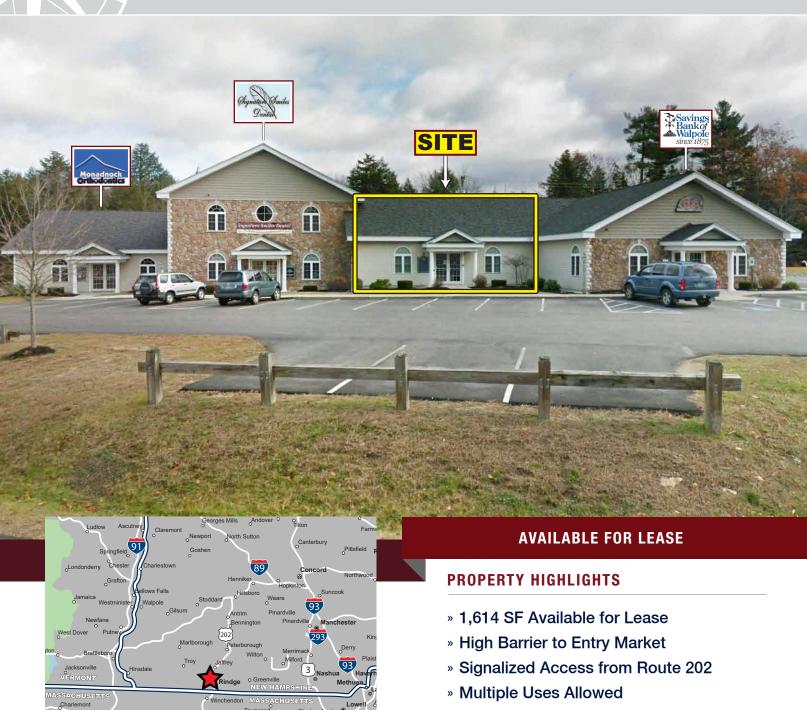

## RETAIL/PROFESSIONAL/MEDICAL OPPORTUNITY

31 Sonja Drive, Rindge, New Hampshire

- Ideal for Retail, Medical Office,
  Apothecary, Professional Office, Urgent
  Care, etc.
- Co-Tenancy with Signature Smiles
  Dental, Monadnock Orthodontics and
  Savings Bank of Walpole