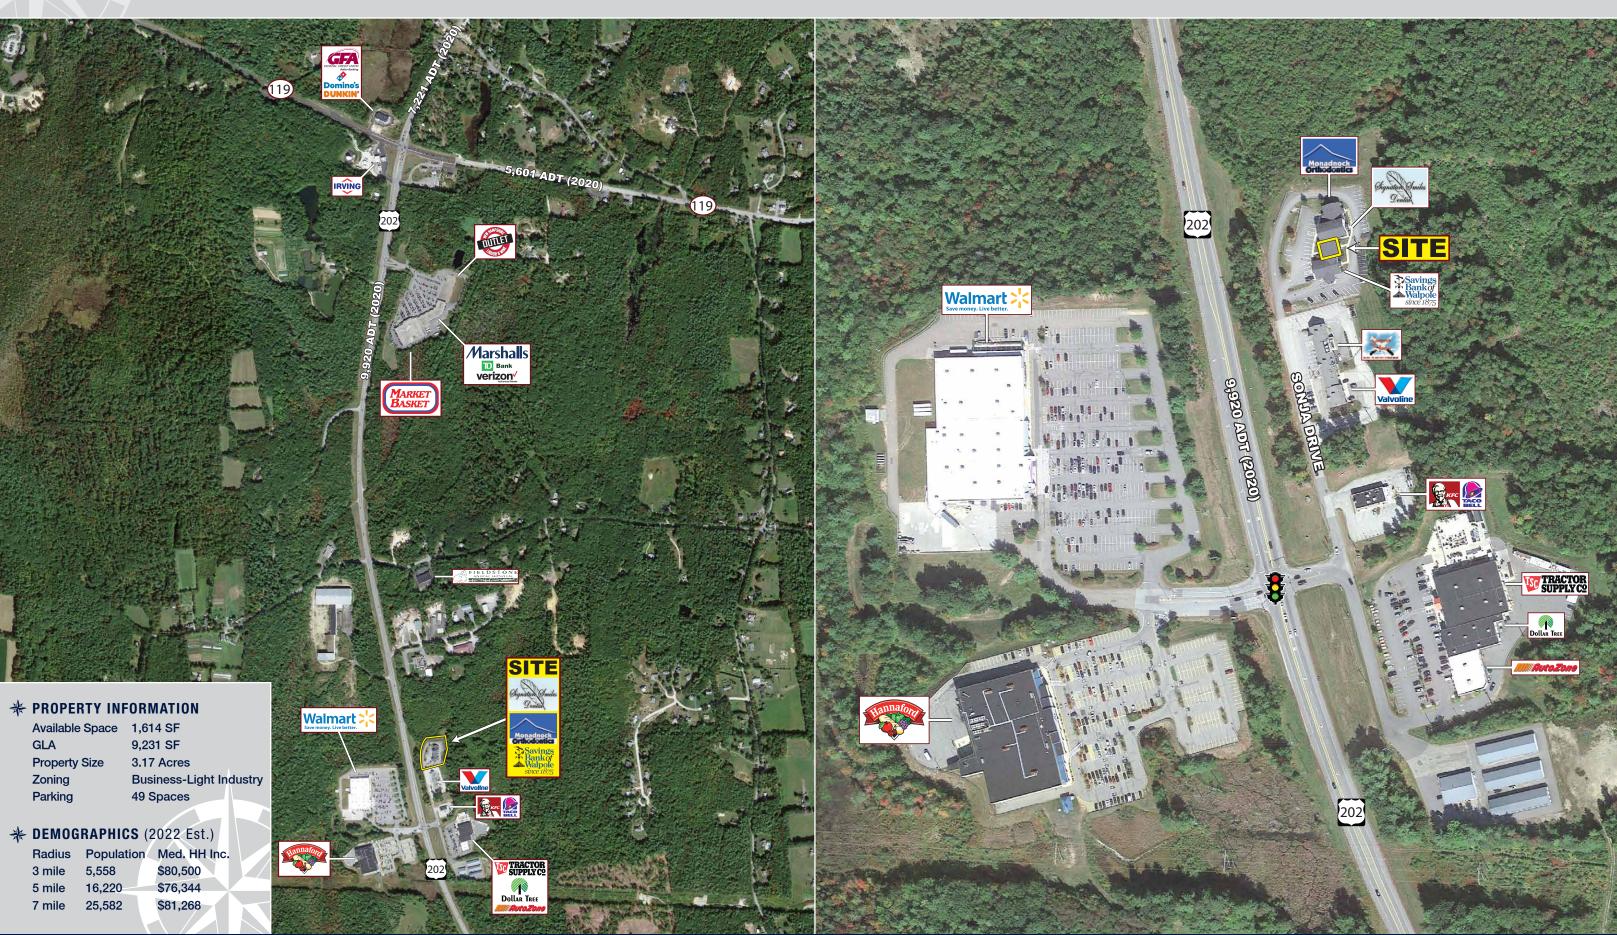

## RETAIL/PROFESSIONAL/MEDICAL OPPORTUNITY

31 Sonja Drive, Rindge, New Hampshire

- Ideal for Retail, Medical Office,
  Apothecary, Professional Office, Urgent
  Care, etc.
- Co-Tenancy with Signature Smiles
  Dental, Monadnock Orthodontics and
  Savings Bank of Walpole