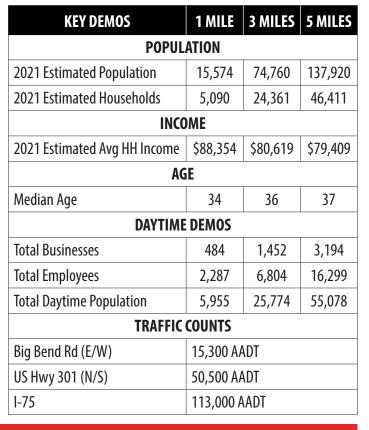

## **PROPERTY HIGHLIGHTS:**

- 7,236 SF available
- Located near strongest retail intersection in Riverview
- Approximately 2.5 miles to I-75, offering access to one of the Bay Area's primary transportation arteries
- St. Joseph's Hospital-South, BayCare is located 0.1 miles to the west
- Anchored by Shapes Fitness For Women, and OPPT (Physical Therapy)
- Shopping center total GLA: 40,040 SF (MOL)