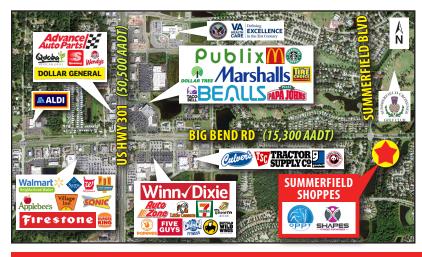

## **PROPERTY HIGHLIGHTS:**

- 7,236 SF available
- Located near strongest retail intersection in Riverview
- Approximately 2.5 miles to I-75, offering access to one of the Bay Area's primary transportation arteries
- St. Joseph's Hospital-South, BayCare is located 0.1 miles to the west
- Anchored by Shapes Fitness For Women, and OPPT (Physical Therapy)
- Shopping center total GLA: 40,040 SF (MOL)