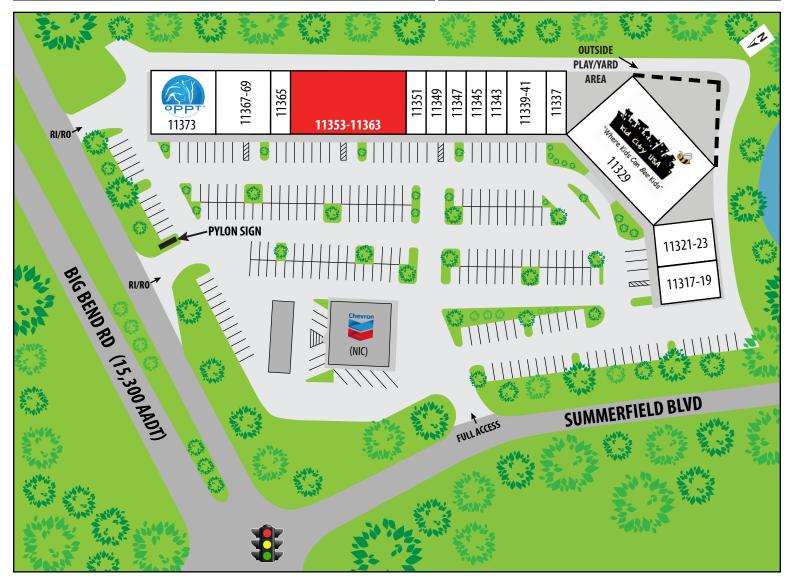

## **SUMMERFIELD SHOPPES** 11317 – 11375 Big Bend Rd | Riverview, FL 33579

| UNIT     | TENANT                    | SF     |
|----------|---------------------------|--------|
| 11317-19 | Summerfield Family Dental | 2,400  |
| 11321-23 | Big Bend Animal Hospital  | 2,400  |
| 11329    | Kid City USA              | 10,004 |
| 11337    | NY Hair Salon             | 1,200  |
| 11339-41 | Keller Williams Realty    | 2,400  |
| 11343    | VIP Nails & Spa           | 1,200  |
| 11345    | Gigi's Oasis              | 1,200  |

| UNIT     | TENANT                       | SF    |
|----------|------------------------------|-------|
| 11347    | A Barber Shop at Summerfield | 1,200 |
| 11349    | HealthPro Pharmacy           | 1,200 |
| 11351    | Sticky Rice Sushi            | 1,200 |
| 11353-63 | AVAILABLE                    | 7,236 |
| 11365    | China Fun Restaurant         | 1,200 |
| 11367-69 | NY NY Pizza                  | 3,200 |
| 11375    | OPPT Physical Therapy        | 4,000 |