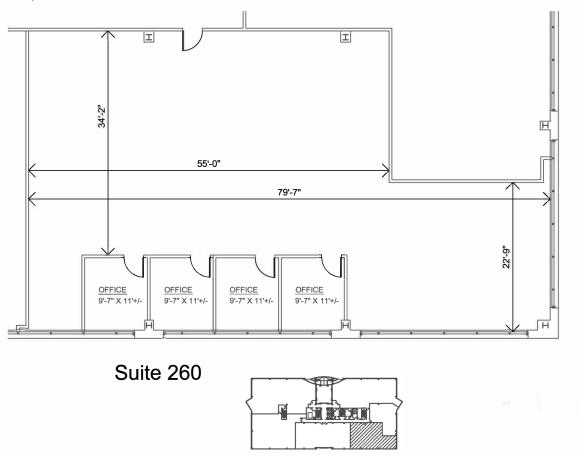

# **ONE METRO PLACE**

545

**METRO PLACE SOUTH** 

Dublin, OH





## **PROPERTY FEATURES**

- + 119,354 SF total building size
  - 3,572 RSF Suite 260
- + Building card access system
- + Underground parking
- + 4:1,000 RSF parking ratio
- + Shopping, restaurants and hotels nearby
- + Easy access to I-270 and SR 33
- + \$12.95 NNN
- + 2018 est. operating expenses \$8.25/SF





### **FLOOR PLAN**

**SUITE 260** 

3,572 RSF AVAILABLE





## **CONTACT US**

#### **TODD GREINER**

Senior Vice President +1 614 430 5013 todd.greiner@cbre.com

#### **BRANDON ELLIS**

Associate +1 614 430 5068 brandon.ellis@cbre.com

© 2018 CBRE, Inc. All rights reserved. This information has been obtained from sources believed reliable, but has not been verified for accuracy or completeness. You should conduct a careful, independent investigation of the property and verify all information. Any reliance on this information is solely at your own risk. CBRE and the CBRE logo are service marks of CBRE, Inc. All other marks displayed on this document are the property of their respective owners. Photos herein are the property of their respective owners. Use of these images without the express written consent of the owner is prohibited.