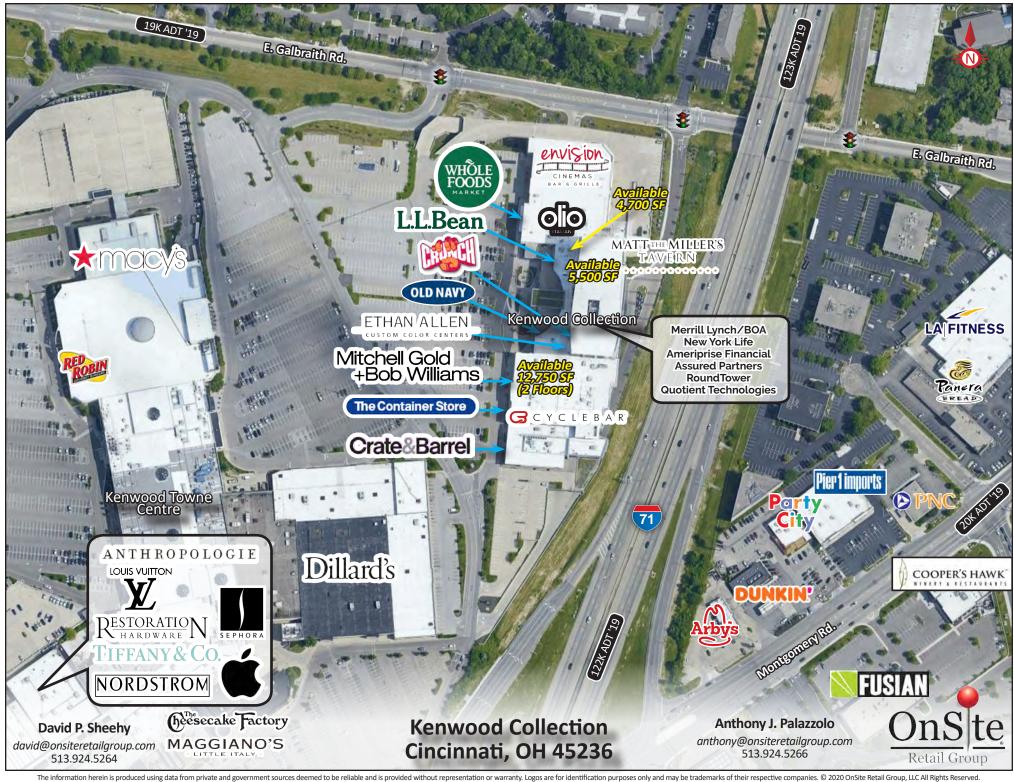

#### **PROPERTY HIGHLIGHTS**

- 4,700 and 5,500 SF, Existing Restaurant Spaces Available (+Outdoor Patio Space)
- 12,750 SF of Retail Space Available with First Floor Entrance
- Located Adjacent to Kenwood Towne Centre, #1 Mall in Ohio
- Anchored by Whole Foods Market and 292,000 SF of Class A Office Space 100% Occupied
- Co-tenant with Crate & Barrel, The Container Store, L.L. Bean, Old Navy, Ethan Allen and Crunch Fitness
- Extremely High Visibility with 123K Vehicles per Day on I-71