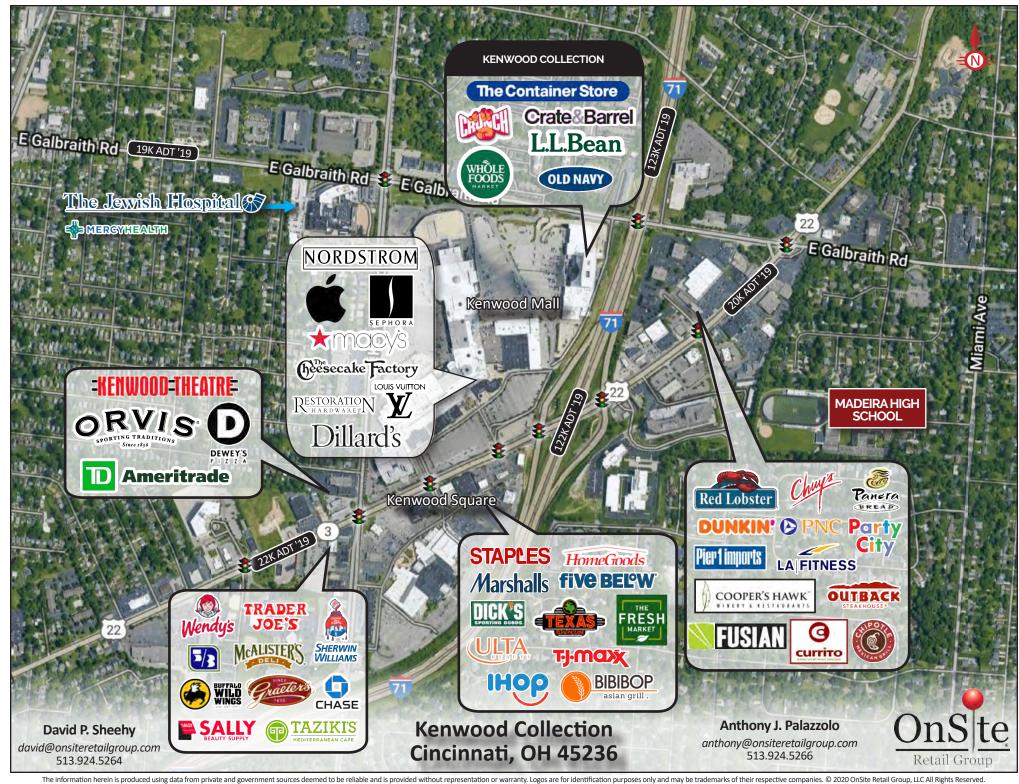

#### **PROPERTY HIGHLIGHTS**

- 4,700 and 5,500 SF, Existing Restaurant Spaces Available (+Outdoor Patio Space)
- 12,750 SF of Retail Space Available with First Floor Entrance
- Located Adjacent to Kenwood Towne Centre, #1 Mall in Ohio
- Anchored by Whole Foods Market and 292,000 SF of Class A Office Space 100% Occupied
- Co-tenant with Crate & Barrel, The Container Store, L.L. Bean, Old Navy, Ethan Allen and Crunch Fitness
- Extremely High Visibility with 123K Vehicles per Day on I-71