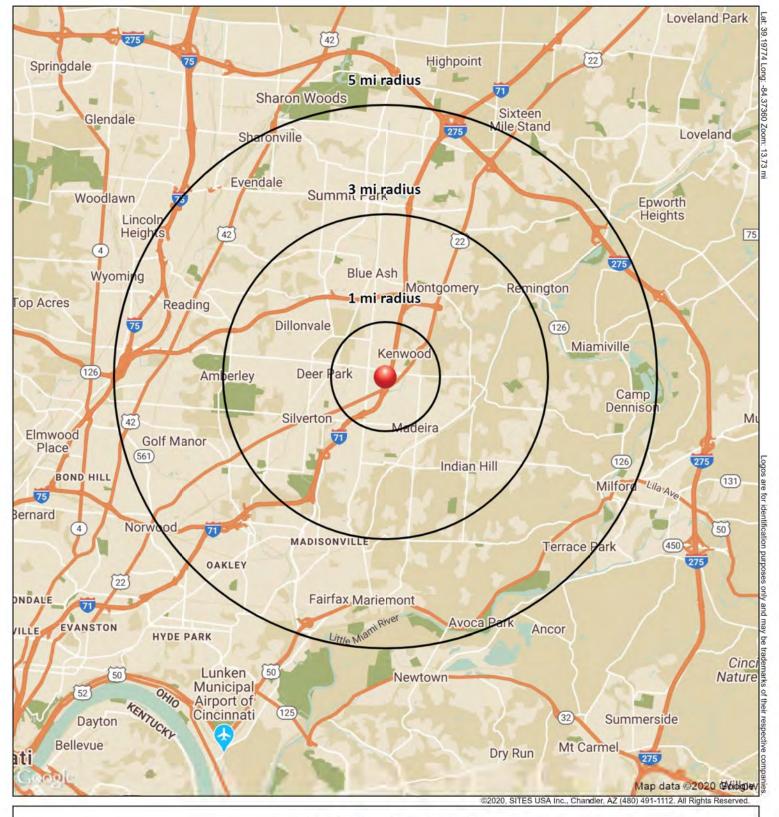

#### **DEMOGRAPHICS**

| Year 2019            | One Mile  | Three Mile | Five Mile |
|----------------------|-----------|------------|-----------|
| Estimated Population | 10,410    | 62,678     | 156,912   |
| Median Income        | \$80,370  | \$85,702   | \$78,083  |
| Average HH Income    | \$103,385 | \$111,287  | \$102,734 |
| Daytime Population   | 17,326    | 48,282     | 135,283   |

Avg Daily Traffic Count (I-71): 123,300 (2018)

Lat/Lon: -84.3736/39.2043

| Lau/Lo                 | n: -84.3736/39.2043                                   |             | 1101411     | RS1         |
|------------------------|-------------------------------------------------------|-------------|-------------|-------------|
|                        | E Galbraith Rd                                        | 1 mi radius | 3 mi radius | 5 mi radius |
| Cinci                  | nnati, OH 45236                                       |             |             |             |
| POPULATION             | 2019 Estimated Population                             | 10,410      | 62,678      | 156,912     |
|                        | 2024 Projected Population                             | 10,457      | 62,364      | 156,629     |
|                        | 2010 Census Population                                | 10,117      | 60,951      | 154,657     |
|                        | 2000 Census Population                                | 10,458      | 63,953      | 165,676     |
| PPL                    | Projected Annual Growth 2019 to 2024                  | -           | -0.1%       | -           |
| <u> </u>               | Historical Annual Growth 2000 to 2019                 | -           | -0.1%       | -0.3%       |
|                        | 2019 Median Age                                       | 42.3        | 41.4        | 40.2        |
| ноиѕеногрѕ             | 2019 Estimated Households                             | 4,766       | 27,995      | 72,242      |
|                        | 2024 Projected Households                             | 4,740       | 27,617      | 71,509      |
|                        | 2010 Census Households                                | 4,427       | 26,046      | 68,005      |
|                        | 2000 Census Households                                | 4,512       | 26,677      | 70,905      |
|                        | Projected Annual Growth 2019 to 2024                  | -0.1%       | -0.3%       | -0.2%       |
| _                      | Historical Annual Growth 2000 to 2019                 | 0.3%        | 0.3%        | -           |
| RACE AND<br>ETHNICITY  | 2019 Estimated White                                  | 83.4%       | 74.7%       | 71.4%       |
|                        | 2019 Estimated Black or African American              | 6.9%        | 16.2%       | 20.4%       |
|                        | 2019 Estimated Asian or Pacific Islander              | 7.2%        | 6.1%        | 4.9%        |
| 빙불                     | 2019 Estimated American Indian or Native Alaskan      | 0.2%        | 0.2%        | 0.2%        |
| ₽ E                    | 2019 Estimated Other Races                            | 2.4%        | 2.8%        | 3.1%        |
|                        | 2019 Estimated Hispanic                               | 3.3%        | 2.9%        | 3.0%        |
| Ħ                      | 2019 Estimated Average Household Income               | \$103,385   | \$111,287   | \$102,734   |
| INCOME                 | 2019 Estimated Median Household Income                | \$80,370    | \$85,702    | \$78,083    |
|                        | 2019 Estimated Per Capita Income                      | \$47,402    | \$49,808    | \$47,382    |
| EDUCATION<br>(AGE 25+) | 2019 Estimated Elementary (Grade Level 0 to 8)        | 1.8%        | 1.9%        | 2.2%        |
|                        | 2019 Estimated Some High School (Grade Level 9 to 11) | 2.3%        | 3.9%        | 4.6%        |
|                        | 2019 Estimated High School Graduate                   | 17.1%       | 19.7%       | 21.0%       |
|                        | 2019 Estimated Some College                           | 13.1%       | 17.3%       | 17.6%       |
| AG PU                  | 2019 Estimated Associates Degree Only                 | 6.9%        | 7.5%        | 7.3%        |
| ш                      | 2019 Estimated Bachelors Degree Only                  | 32.1%       | 28.2%       | 27.1%       |
|                        | 2019 Estimated Graduate Degree                        | 26.7%       | 21.5%       | 20.2%       |
| S                      | 2019 Estimated Total Businesses                       | 1,229       | 3,887       | 10,016      |
| BUSINESS               | 2019 Estimated Total Employees                        | 17,326      | 48,282      | 135,283     |
| JSIN                   | 2019 Estimated Employee Population per Business       | 14.1        | 12.4        | 13.5        |
| В                      | 2019 Estimated Residential Population per Business    | 8.5         | 16.1        | 15.7        |