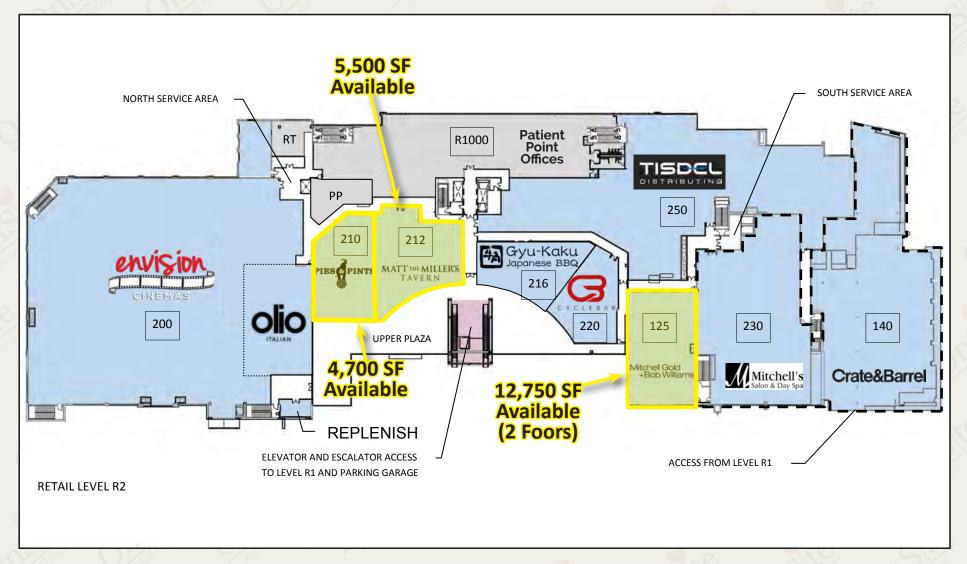

#### **PROPERTY HIGHLIGHTS**

- 4,700 and 5,500 SF, Existing Restaurant Spaces Available (+Outdoor Patio Space)
- 12,750 SF of Retail Space Available with First Floor Entrance
- Located Adjacent to Kenwood Towne Centre, #1 Mall in Ohio
- Anchored by Whole Foods Market and 292,000 SF of Class A Office Space 100% Occupied
- Co-tenant with Crate & Barrel, The Container Store, L.L. Bean, Old Navy, Ethan Allen and Crunch Fitness
- Extremely High Visibility with 123K Vehicles per Day on I-71