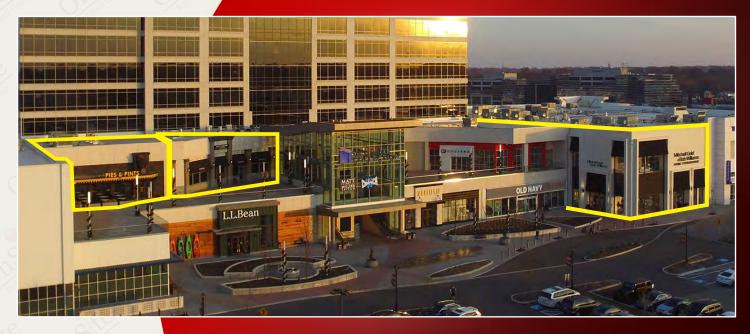

#### **PROPERTY HIGHLIGHTS**

- 4,700 and 5,500 SF, Existing Restaurant Spaces Available (+Outdoor Patio Space)
- 12,750 SF of Retail Space Available with First Floor Entrance
- Located Adjacent to Kenwood Towne Centre, #1 Mall in Ohio
- Anchored by Whole Foods Market and 292,000 SF of Class A Office Space 100% Occupied
- Co-tenant with Crate & Barrel, The Container Store, L.L. Bean, Old Navy, Ethan Allen and Crunch Fitness
- Extremely High Visibility with 123K Vehicles per Day on I-71