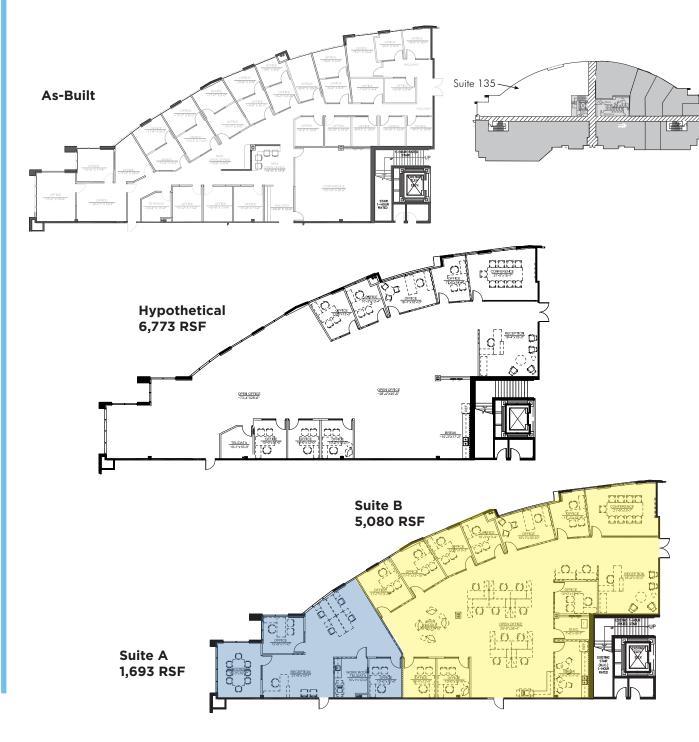

| SUITE | SIZE (RSF) | LEASE RATE | STATUS: | DESCRIPTION                                                                                                                                                                                                                |
|-------|------------|------------|---------|----------------------------------------------------------------------------------------------------------------------------------------------------------------------------------------------------------------------------|
| 135   | 6,773      | \$3.25 + E | Vacant  | Suite features prestigious double door entry, reception area, 29 private offices, conference room, huddle room, break room, work room, storage room, electrical room and open office area. Suite is divisible to 5,080 SF. |