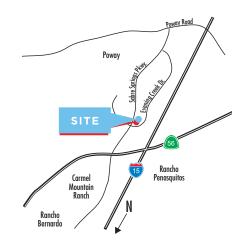

## **FEATURES**

- + Immediate access to Highway 56, Interstate 15 and HOV Lanes
- Fiber optics, cable & DSL available in the building through AT&T, Cox Communications and Time Warner
- Located on southwest corner of Sabre Springs Parkway and Evening Creek Drive North
- + Two-story Office building totaling 48,435 rentable square feet
- Class "A" construction with an abundance of wrap-around glass Showers and lockers in the building
- + Heart Defibrillator located on the Second Floor
- Overlooks 20 acre open-space Park and Chicarita Creek
- Directly adjacent 2.5 mile walking/running trail with par course
- + Award winning 1,500 acre master planned environment