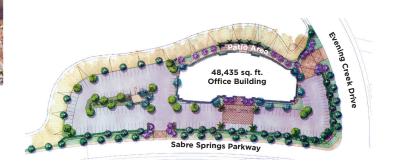

## **FEATURES**

- + Immediate access to Highway 56, Interstate 15 and HOV Lanes
- Fiber optics, cable & DSL available in the building through AT&T, Cox Communications and Time Warner
- Located on southwest corner of Sabre Springs Parkway and Evening Creek Drive North
- + Two-story Office building totaling 48,435 rentable square feet
- Class "A" construction with an abundance of wrap-around glass Showers and lockers in the building
- + Heart Defibrillator located on the Second Floor
- Overlooks 20 acre open-space Park and Chicarita Creek
- Directly adjacent 2.5 mile walking/running trail with par course
- + Award winning 1,500 acre master planned environment

| SUITE | SIZE (RSF) | LEASE RATE | STATUS: | DESCRIPTION                                                                                                                                                                                                                |
|-------|------------|------------|---------|----------------------------------------------------------------------------------------------------------------------------------------------------------------------------------------------------------------------------|
| 135   | 6,773      | \$3.25 + E | Vacant  | Suite features prestigious double door entry, reception area, 29 private offices, conference room, huddle room, break room, work room, storage room, electrical room and open office area. Suite is divisible to 5,080 SF. |