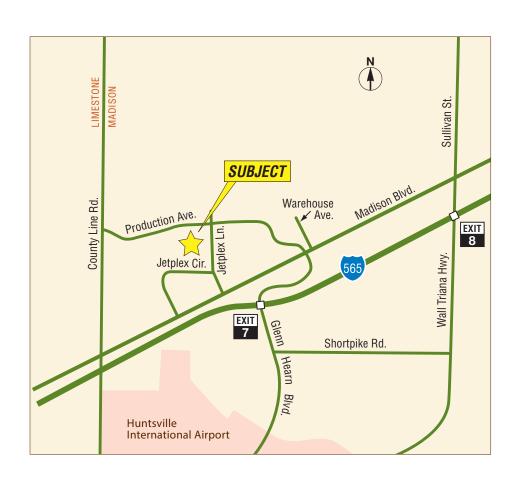

## AVAILABLE • UP TO 16,500 CONTIGUOUS SF

JETPLEX CIRCLE BUSINESS PARK • 485 PRODUCTION AVE • MADISON, ALABAMA

Jetplex Circle Business Park (JCBP) provides tenants an outstanding location for servicing customers in the greater Huntsville area and Mid-South region. Tenants within the park have convenient access to I-565, I-65, Highways 20 & 72 and Huntsville International Airport. JCBP is approximately 3 miles from the new Toyota Plant and the Polaris facility. JCBP is comprised of over 330,000 sf situated on 40 acres. JCBP is across the street from FedEx Air and FedEx Ground service centers.