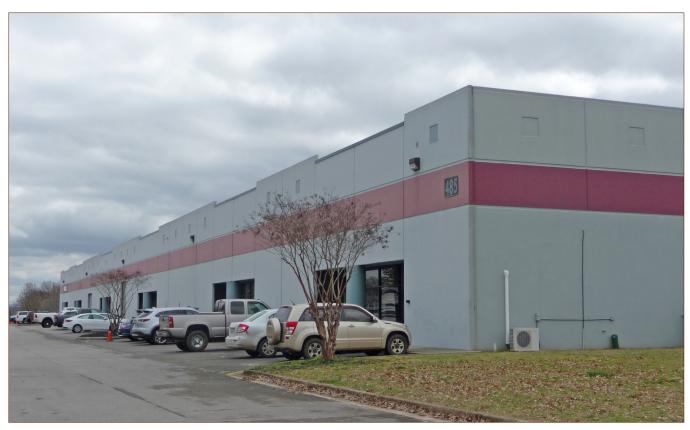

# AVAILABLE • UP TO 16,500 CONTIGUOUS SF

JETPLEX CIRCLE BUSINESS PARK • 485 PRODUCTION AVE • MADISON, ALABAMA

#### **COMMENTS**

- Located off Madison Boulevard, just east of County Line Road
- Convenient access to I-565 and the Jetplex area
- Dock high & ground level loading
- 20' ceiling height
- Heated warehouse & fully sprinklered
- Up to 16,500 SF of contiguous space