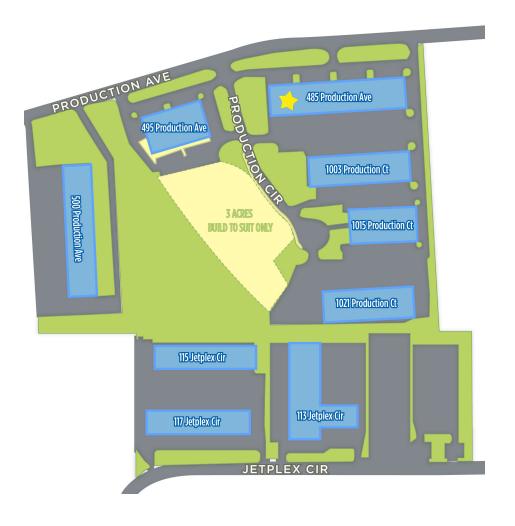

# AVAILABLE • UP TO 16,500 CONTIGUOUS SF

JETPLEX CIRCLE BUSINESS PARK • 485 PRODUCTION AVE • MADISON, ALABAMA

## AVAILABLE • UP TO 16,500 CONTIGUOUS SF

JETPLEX CIRCLE BUSINESS PARK • 485 PRODUCTION AVE • MADISON, ALABAMA

Jetplex Circle Business Park (JCBP) provides tenants an outstanding location for servicing customers in the greater Huntsville area and Mid-South region. Tenants within the park have convenient access to I-565, I-65, Highways 20 & 72 and Huntsville International Airport. JCBP is approximately 3 miles from the new Toyota Plant and the Polaris facility. JCBP is comprised of over 330,000 sf situated on 40 acres. JCBP is across the street from FedEx Air and FedEx Ground service centers.