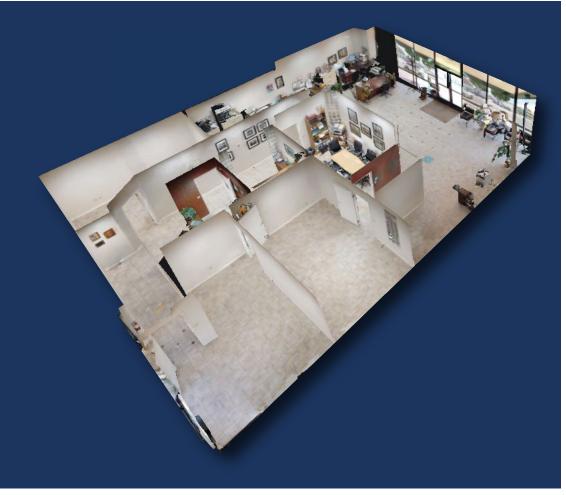

#### FOR SUBLEASE - \$2.00 Gross Per Square Foot. Long-Term Lease Preferred

Office Opportunity In The Heart of Downtown Riverside +/- 2,160 Square Foot Office End Unit and Separate Address Frontage on Market Street Walking Distance to the Legal District Open Floor Plan Conference Room Front Reception Area Kitchenette 2 Private Offices Back Door Entrance