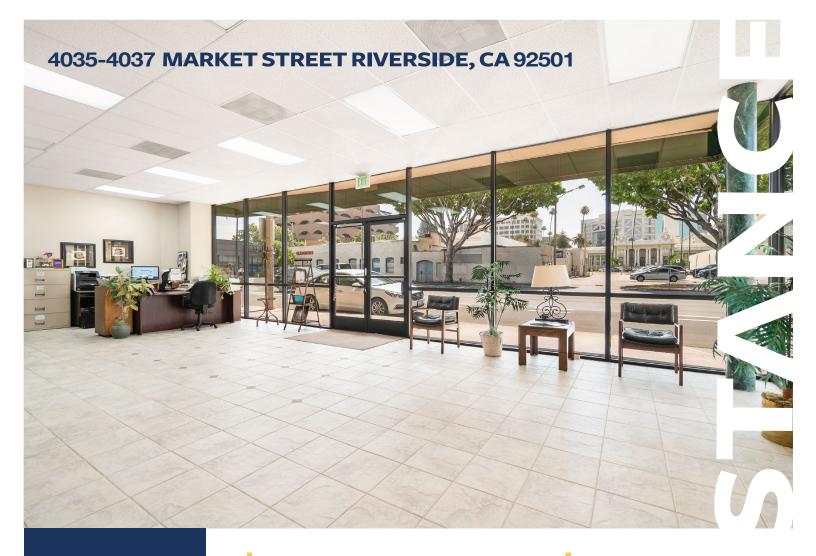

## COMMERCIAL REAL ESTATE OPPORTUNITY

4035-4037 MARKET STREET RIVERSIDE, CA 92501

No warranty or representation has been made to the accuracy of the foregoing information. Terms of sale or lease and availability are subject to change or withdrawal without notice. DRE #01788741

#### FOR SUBLEASE - \$2.00 Gross Per Square Foot. Long-Term Lease Preferred

Office Opportunity In The Heart of Downtown Riverside +/- 2,160 Square Foot Office End Unit and Separate Address Frontage on Market Street Walking Distance to the Legal District Open Floor Plan Conference Room Front Reception Area Kitchenette 2 Private Offices Back Door Entrance