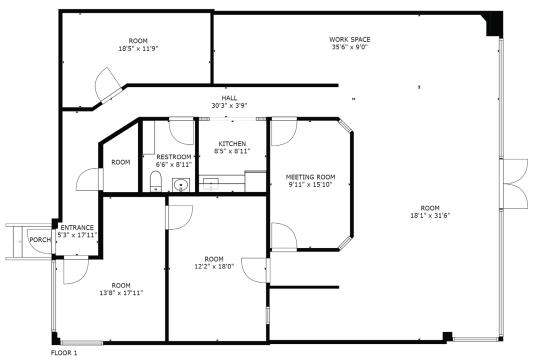

## **FLOOR PLAN**

No warranty or representation has been made to the accuracy of the foregoing information. Terms of sale or lease and availability are subject to change or withdrawal without notice. DRE #01788741

#### FOR SUBLEASE - \$2.00 Gross Per Square Foot. Long-Term Lease Preferred

Office Opportunity In The Heart of Downtown Riverside +/- 2,160 Square Foot Office End Unit and Separate Address Frontage on Market Street Walking Distance to the Legal District Open Floor Plan Conference Room Front Reception Area Kitchenette 2 Private Offices Back Door Entrance