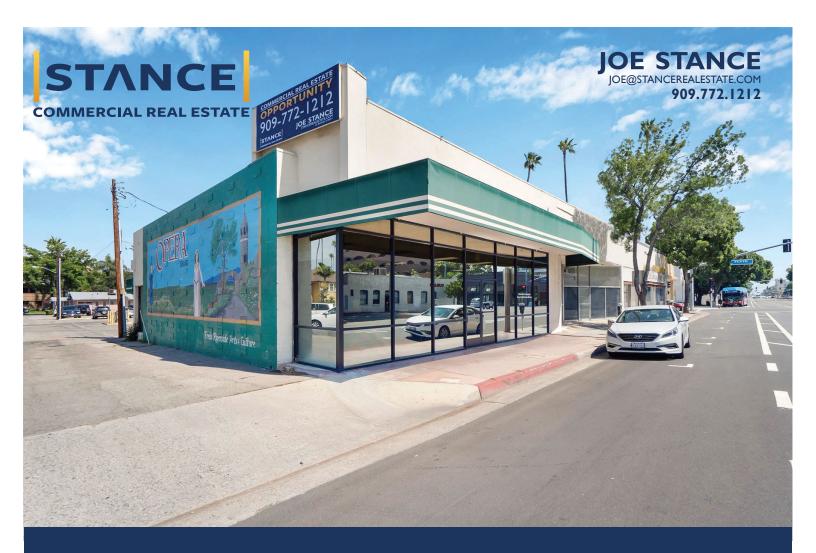

## COMMERCIAL REAL ESTATE OPPORTUNITY

4035-4037 MARKET STREET RIVERSIDE, CA 92501

No warranty or representation has been made to the accuracy of the foregoing information. Terms of sale or lease and availability are subject to change or withdrawal without notice. DRE #01788741

#### FOR SUBLEASE - \$2.00 Gross Per Square Foot. Long-Term Lease Preferred

Office Opportunity In The Heart of Downtown Riverside +/- 2,160 Square Foot Office End Unit and Separate Address Frontage on Market Street Walking Distance to the Legal District Open Floor Plan Conference Room Front Reception Area Kitchenette 2 Private Offices Back Door Entrance