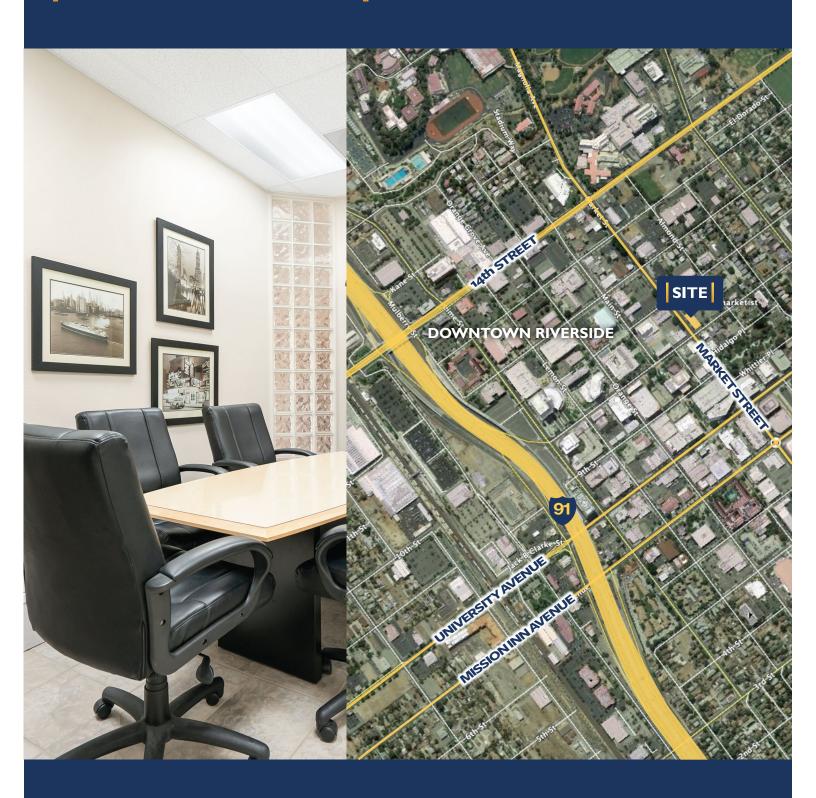

een made to the accuracy of the foregoing information. Terms of sale or lease and availability are subject to change or withdrawal without notice. DRE #01788741



### **PROPERTY HIGHLIGHTS**

#### FOR SUBLEASE - \$2.00 Gross Per Square Foot. Long-Term Lease Preferred

Office Opportunity In The Heart of Downtown Riverside +/- 2,160 Square Foot Office End Unit and Separate Address Frontage on Market Street Walking Distance to the Legal District Open Floor Plan Conference Room Front Reception Area Kitchenette 2 Private Offices Back Door Entrance







## **FLOOR PLAN**





No warranty or representation has been made to the accuracy of the foregoing information. Terms of sale or lease and availability are subject to change or withdrawal without notice. DRE #01788741

# LOCATION HIGHLIGHTS