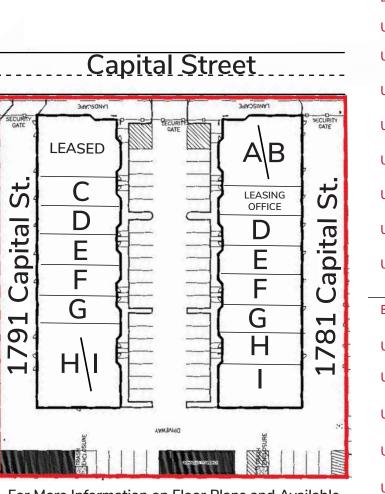

## Unit Profiles - Buildings 1781 & 1791

Custom Units can be created by combining any of the below for additional space up to  $\pm 3,600$  SF

For More Information on Floor Plans and Available Units - Please Contact Listing Broker

| ted by combining any of the below for additional space up t |                                             |
|-------------------------------------------------------------|---------------------------------------------|
| Building 1781                                               | Square Feet & Features                      |
| Unit A/B                                                    | ±2,940 SF • ±780 SF of Office • 2 GL Door   |
| Unit C                                                      | Leasing Office                              |
| Unit D                                                      | ±1,200 SF • ±550 SF of Office • 1 GL Door   |
| Unit E                                                      | ±1,200 SF • ±315 SF of Office • 1 GL Door   |
| Unit F                                                      | ±1,200 SF • ±315 SF of Office • 1 GL Door   |
| Unit G                                                      | ±1,200 SF • ±400 SF of Office • 1 GL Door   |
| Unit H                                                      | ±1,200 SF • ±315 SF of Office • 1 GL Door   |
| Unit I                                                      | ±2,400 SF • ±885 SF of Office • 2 GL Door   |
| Building 1791                                               | Square Feet & Features                      |
| Unit A/B                                                    | Leased                                      |
| Unit C                                                      | ±1,200 SF • ±315 SF of Office • 1 GL Door   |
| Unit D                                                      | ±1,200 SF • ±550 SF of Office • 1 GL Door   |
| Unit E                                                      | ±1,200 SF • ±315 SF of Office • 1 GL Door   |
| Unit F                                                      | ±1,200 SF • ±315 SF of Office • 1 GL Door   |
| Unit G                                                      | ±1,200 SF • ±315 SF of Office • 1 GL Door   |
| Unit H/I                                                    | ±3,600 SF • ±1,200 SF of Office • 3 GL Door |