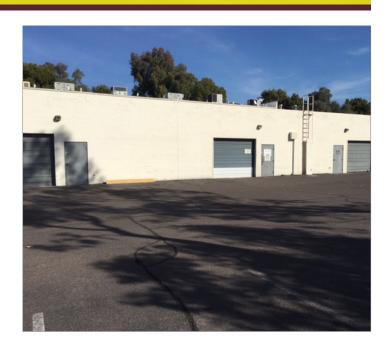

## **FEATURES**

- 20,680 SF Two Story Office/Warehouse Building
- Divisible For Two Tenants
- 33,595 SF Parcel: AP# 124-54-025E
- 7,040 SF Office Space Second Floor
- 13,640 SF Warehouse Area
- 8' Minimum Clear Height in Warehouse
- 800 Amps, 120/208V
- Fire Sprinklered
- Three (3) 8'x10' Roll Up Truck Doors
- Natural Gas
- 2017 Property Taxes: \$18,495.00
- Sales Price: \$1,295,000 (\$63.85 SF)