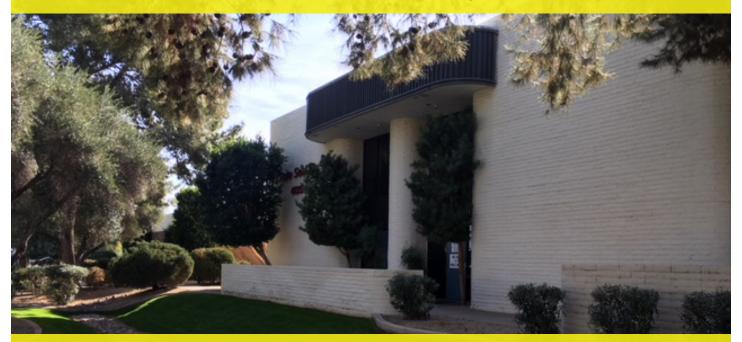

## **FEATURES**

- 20,680 SF Two Story Office/Warehouse Building
- Divisible For Two Tenants
- 33,595 SF Parcel: AP# 124-54-025E
- 7,040 SF Office Space Second Floor
- 13,640 SF Warehouse Area
- 8' Minimum Clear Height in Warehouse
- 800 Amps, 120/208V
- Fire Sprinklered
- Three (3) 8'x10' Roll Up Truck Doors
- Natural Gas
- 2017 Property Taxes: \$18,495.00
- Sales Price: \$1,295,000 (\$63.85 SF)