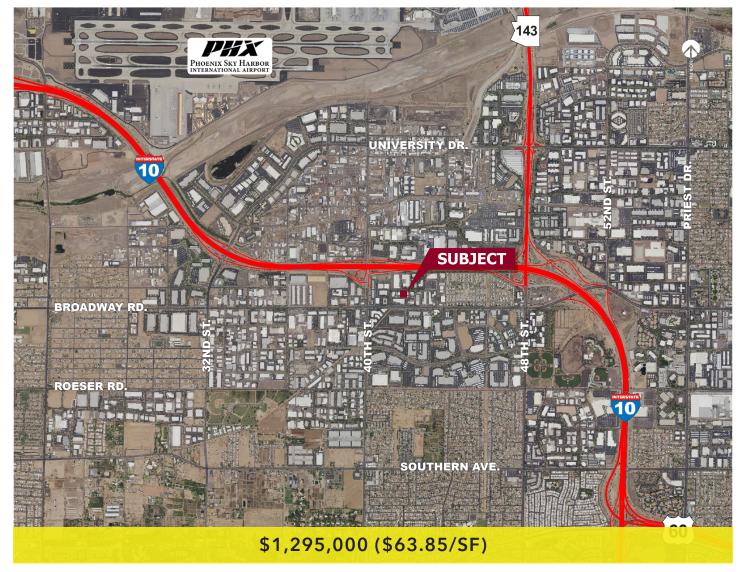

## **FEATURES**

- 20,680 SF Two Story Office/Warehouse Building
- Divisible For Two Tenants
- 33,595 SF Parcel: AP# 124-54-025E
- 7,040 SF Office Space Second Floor
- 13,640 SF Warehouse Area
- 8' Minimum Clear Height in Warehouse
- 800 Amps, 120/208V
- Fire Sprinklered
- Three (3) 8'x10' Roll Up Truck Doors
- Natural Gas
- 2017 Property Taxes: \$18,495.00
- Sales Price: \$1,295,000 (\$63.85 SF)