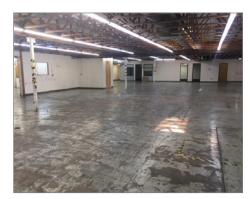

## **FEATURES**

- 20,680 SF Two Story Office/Warehouse Building
- Divisible For Two Tenants
- 33,595 SF Parcel: AP# 124-54-025E
- 7,040 SF Office Space Second Floor
- 13,640 SF Warehouse Area
- 8' Minimum Clear Height in Warehouse
- 800 Amps, 120/208V
- Fire Sprinklered
- Three (3) 8'x10' Roll Up Truck Doors
- Natural Gas
- 2017 Property Taxes: \$18,495.00
- Sales Price: \$1,295,000 (\$63.85 SF)