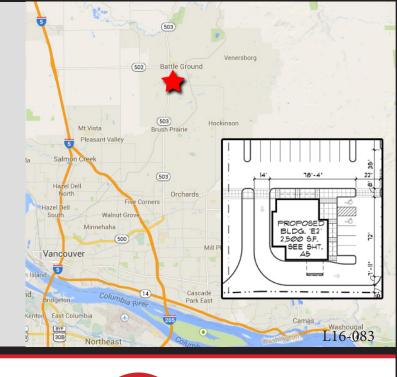

## **PROPERTY INFORMATION**

- .50 Acres Zoned RC.
- Great Fast Food Site!
- Near corner of Highway 503 & SE Eaton Blvd (NE 199th St).
- Proposed 2,500 SF Building approved for Drive-Thru.
- 2011 traffic reports apx. 25,000 vehicles drive by the site per day.
- Half mile south of newly opened Walmart.