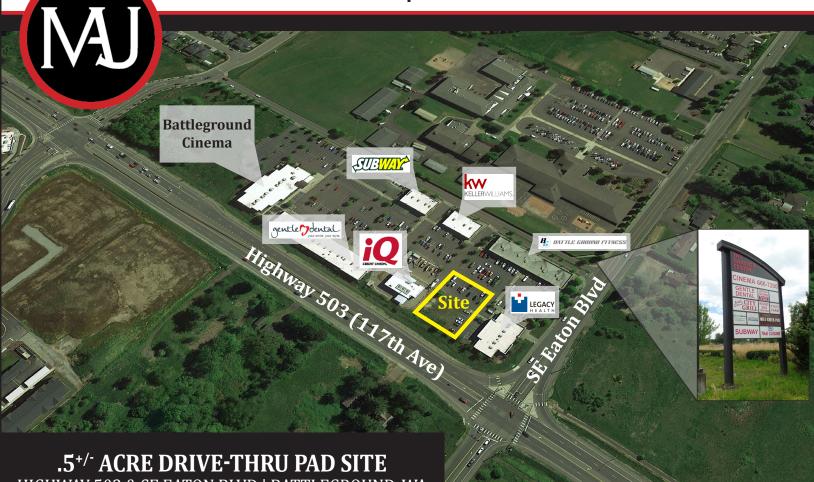

## **PROPERTY INFORMATION**

- .50 Acres Zoned RC.
- Great Fast Food Site!
- Near corner of Highway 503 & SE Eaton Blvd (NE 199th St).
- Proposed 2,500 SF Building approved for Drive-Thru.
- 2011 traffic reports apx. 25,000 vehicles drive by the site per day.
- Half mile south of newly opened Walmart.